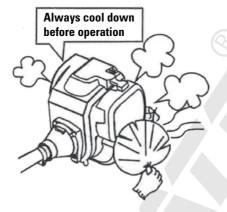

#### PRECAUTIONS AFTER OPERATION

Pack the blade after using

- Do not store the unit with fuel in the tank, because a fuel leak could start a fire. Allow the engine to cool before storing.
- Before cleaning, repairing or inspecting, make sure blade has stopped. Disconnect and secure the spark plug wire away from plug to prevent accidental starting.
- Store in a dry area out of reach of children.