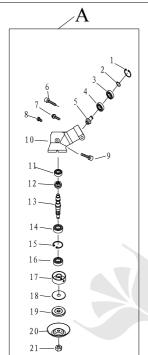

## AMH-200-4S-PRO Plus-Brush Cutter-Shaft A - Diagram & Part No.

| Sr. No | Part No.              | Part Name       |
|--------|-----------------------|-----------------|
| Α      | AMH-200-4S-PRO-TA     | GEAR CASE ASS'Y |
| 1      | AMH-200-4S-PRO -TA-01 | STOP RING 28    |
| 2      | AMH-200-4S-PRO -TA-02 | STOP RING 12    |
| 3      | AMH-200-4S-PRO -TA-03 | BEARING         |
| 4      | AMH-200-4S-PRO -TA-04 | BEARING         |
| 5      | AMH-200-4S-PRO -TA-05 | PINION          |
| 6      | AMH-200-4S-PRO -TA-06 | SCREWM6×35      |
| 7      | AMH-200-4S-PRO -TA-07 | SCREW M5×12     |
| 8      | AMH-200-4S-PRO -TA-08 | SCREW M5×8      |
| 9      | AMH-200-4S-PRO -TA-09 | SCREW M6×8      |
| 10     | AMH-200-4S-PRO -TA-10 | GEAR CASE       |
| 11     | AMH-200-4S-PRO -TA-11 | BEARING         |
| 12     | AMH-200-4S-PRO -TA-12 | GEAR            |
| 13     | AMH-200-4S-PRO -TA-13 | GEAR SHAFT      |
| 14     | AMH-200-4S-PRO -TA-14 | BEARING         |
| 15     | AMH-200-4S-PRO -TA-15 | STOP RING 35    |
| 16     | AMH-200-4S-PRO -TA-16 | OIL SEAL        |
| 17     | AMH-200-4S-PRO -TA-17 | HOLDER A        |
| 18     | AMH-200-4S-PRO -TA-18 | WASHER          |
| 19     | AMH-200-4S-PRO -TA-19 | HOLDER B        |
| 20     | AMH-200-4S-PRO -TA-20 | COVER           |
| 21     | AMH-200-4S-PRO -TA-21 | NUT             |
|        |                       |                 |