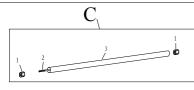

## AMH-200-4S-PRO Plus-Brush Cutter-Shaft C - Diagram & Part No.

|   | Sr.No | Part No.              | Part Name     |
|---|-------|-----------------------|---------------|
|   | С     | AMH-200-4S-PRO -TC-01 | PIPE COMP.    |
|   | 1     | AMH-200-4S-PRO -TC-02 | DRIVE BEARING |
|   | 2     | AMH-200-4S-PRO -TC-03 | DRIVE SHAFT   |
| ĺ | 3     | AMH-200-4S-PRO -TC-04 | PIPE          |