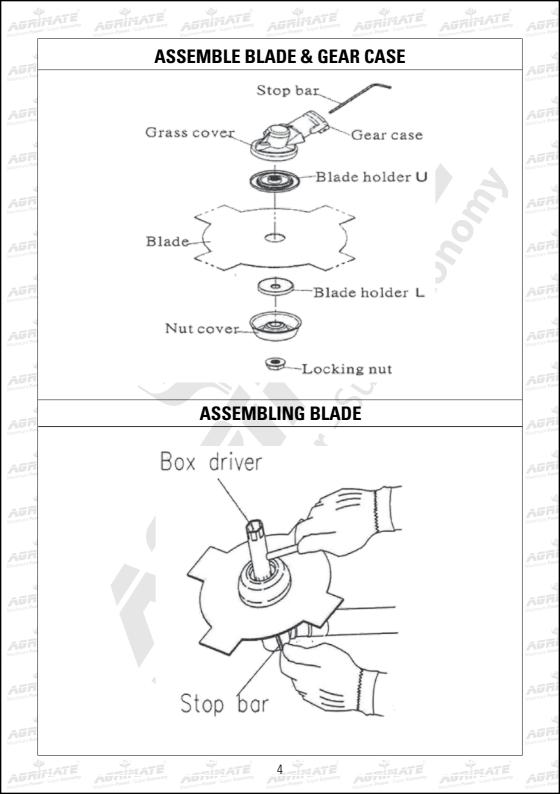

#### AMH-200-4S-PRO Plus-Brush Cutter-Shaft E - Diagram & Part No.

| Sr.No | Part No.             | Part Name            |
|-------|----------------------|----------------------|
| E     |                      |                      |
| 1,    | AMH-200-4S-PRO-TE-01 | BLADE COVER          |
| 2     | AMH-200-4S-PRO-TE-02 | BOLT M5×10           |
| 3     | AMH-200-4S-PRO-TE-03 | GUARD ASS'Y          |
| 4     | AMH-200-4S-PRO-TE-04 | BOLT M5×12           |
| 5     | AMH-200-4S-PRO-TE-05 | SAFETY GUARD BRACKET |
| 6     | AMH-200-4S-PRO-TE-06 | SAFETY GUARD         |
| 7     | AMH-200-4S-PRO-TE-07 | SCREW ST4.2×16       |
| 8     | AMH-200-4S-PRO-TE-08 | GUARD ASS'Y          |
| 9     | AMH-200-4S-PRO-TE-09 | GUARD                |
| 10    | AMH-200-4S-PRO-TE-10 | SCREW ST4.2×16       |
| 11    | AMH-200-4S-PRO-TE-11 | BLADE                |

#### AMH-200-4S-PRO Plus-Brush Cutter-Shaft G - Diagram & Part No.

| Sr. No | Part No.          | Part Name |
|--------|-------------------|-----------|
| G      | AMH-200-4S-PRO-TG | BLADE     |