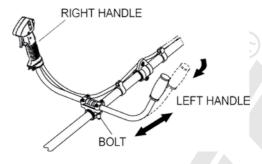

ORE OPERATING THIS MACHINE, PLEASE READ THESE INSTRUCTIONS CAREFULLY

#### **SAFETY OPERATION**

#### **DISCRIPTION OF SYMBOLS**



This symbol, the industry's "safety alert symbol", is used throughout this manual & on labels on the machine itself to want of the possibility of personal injury. Read these instructions carefully. It is essential that you read the instructions & safety regulations before you attempt to assemble or use this unit.



Read the operator's manual carefully.



Put on goggles, hearing protection & helmet before using.



Keep people out of the danger zone. this is a circle of 15 meter radius around the unit & operator.



When transporting, checking or adjusting the unit be sure the engine is stopped.







- Adjust handle to suitable angle.
- Lock tight 2 bolt.



#### **SAFETY RULES & PRECAUTIONS**

Read the Operators Manual carefully. Be familiar with the controls and the proper use of the unit. How to turn the unit off, and how to unhook the harness quickly in an emergency.

#### 1. Dress.

- Dress in Long sleeve clothing and long pants.
- Do not Wear loose clothing
- Wear gloves when operation
- Put on hat with brim or helmet.
- Wear safety shoes to prevent falls
- Wear goggles to protect eyes
- Put on hearing protection to avoid buzz.



#### **ENVIRONMENTAL PRECAUTIONS**

• Do not operate under hot or cold weather in a long time. Take enough rest.





• Do not refuel a hot engine. Wait until the engine has cooled down.



• Avoid spilling fuel or oil. Spirted fuel should always be wiped up.



- $\bullet$  Move at least three meters away fr