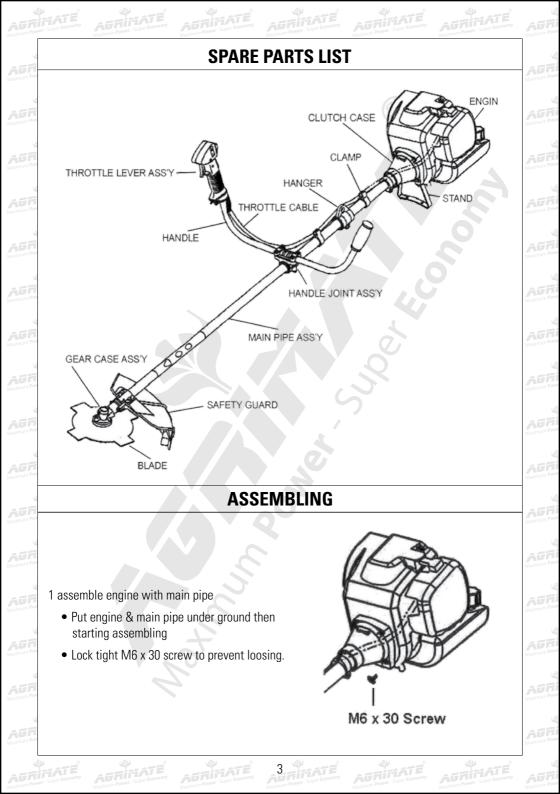

## AMH-200-4S-PRO Plus-Brush Cutter-Shaft A - Diagram & Part No.

| Sr. No | Part No.              | Part Name       |
|--------|-----------------------|-----------------|
| Α      | AMH-200-4S-PRO-TA     | GEAR CASE ASS'Y |
| 1      | AMH-200-4S-PRO -TA-01 | STOP RING 28    |
| 2      | AMH-200-4S-PRO -TA-02 | STOP RING 12    |
| 3      | AMH-200-4S-PRO -TA-03 | BEARING         |
| 4      | AMH-200-4S-PRO -TA-04 | BEARING         |
| 5      | AMH-200-4S-PRO -TA-05 | PINION          |
| 6      | AMH-200-4S-PRO -TA-06 | SCREWM6×35      |
| 7      | AMH-200-4S-PRO -TA-07 | SCREW M5×12     |
| 8      | AMH-200-4S-PRO -TA-08 | SCREW M5×8      |
| 9      | AMH-200-4S-PRO -TA-09 | SCREW M6×8      |
| 10     | AMH-200-4S-PRO -TA-10 | GEAR CASE       |
| 11     | AMH-200-4S-PRO -TA-11 | BEARING         |
| 12     | AMH-200-4S-PRO -TA-12 | GEAR            |
| 13     | AMH-200-4S-PRO -TA-13 | GEAR SHAFT      |
| 14     | AMH-200-4S-PRO -TA-14 | BEARING         |
| 15     | AMH-200-4S-PRO -TA-15 | STOP RING 35    |
| 16     | AMH-200-4S-PRO -TA-16 | OIL SEAL        |
| 17     | AMH-200-4S-PRO -TA-17 | HOLDER A        |
| 18     | AMH-200-4S-PRO -TA-18 | WASHER          |
| 19     | AMH-200-4S-PRO -TA-19 | HOLDER B        |
| 20     | AMH-200-4S-PRO -TA-20 | COVER           |
| 21     | AMH-200-4S-PRO -TA-21 | NUT             |
|        |                       |                 |

#### AMH-200-4S-PRO Plus-Brush Cutter-Shaft B - Diagram & Part No.

| Sr. No | Part No.              | Part Name     |
|--------|-----------------------|---------------|
| 1      | AMH-200-4S-PRO -TB-01 | RUBBER RINGER |
| 2      | AMH-200-4S-PRO -TB-02 | HANDGRIP      |
| 3      | AMH-200-4S-PRO -TB-03 | SCREW M5×25   |
| 4      | AMH-200-4S-PRO -TB-04 | CAP,UPPER     |
| 5      | AMH-200-4S-PRO -TB-05 | CLAMP RING    |
| 6      | AMH-200-4S-PRO -TB-06 | LINKER        |
| 7      | AMH-200-4S-PRO -TB-07 | RUBBER        |
| 8      | AMH-200-4S-PRO -TB-08 | CAP,LOWER     |
| 9      | AMH-200-4S-PRO -TB-09 | SCREW M5X25   |

## AMH-200-4S-PRO Plus-Brush Cutter-Shaft C - Diagram & Part No.

|   | Sr.No | Part No.              | Part Name     |
|---|-------|-----------------------|---------------|
|   | С     | AMH-200-4S-PRO -TC-01 | PIPE COMP.    |
|   | 1     | AMH-200-4S-PRO -TC-02 | DRIVE BEARING |
|   | 2     | AMH-200-4S-PRO -TC-03 | DRIVE SHAFT   |
| ĺ | 3     | AMH-200-4S-PRO -TC-04 | PIPE          |

#### AMH-200-4S-PRO Plus-Brush Cutter-Shaft D - Diagram & Part No.

| Sr.No | Part No.             | Part Name         |
|-------|----------------------|-------------------|
| D     | AMH-200-4S-PRO-TD-01 | LEVER ASS'Y       |
| 1     | AMH-200-4S-PRO-TD-02 | BOX,LEFT          |
| 2     | AMH-200-4S-PRO-TD-03 | STOP BUTTON COMP. |
| 3     | AMH-200-4S-PRO-TD-04 | CABLE COMP.       |
| 4     | AMH-200-4S-PRO-TD-05 | BOLT M5×30        |
| 5     | AMH-200-4S-PRO-TD-06 | WASHER 5          |
| 6     | AMH-200-4S-PRO-TD-07 | BOLT ST3.5×13     |
| 7     | AMH-200-4S-PRO-TD-08 | BOX,RIGHT         |
| 8     | AMH-200-4S-PRO-TD-09 | HANDGRIP          |
| 9     | AMH-200-4S-PRO-TD-10 | SPRING            |
| 10    | AMH-200-4S-PRO-TD-11 | HANDGRIP          |

#### AMH-200-4S-PRO Plus-Brush Cutter-Shaft E - Diagram & Part No.

| Sr.No | Part No.             | Part Name            |
|-------|----------------------|----------------------|
| E     |                      |                      |
| 1,    | AMH-200-4S-PRO-TE-01 | BLADE COVER          |
| 2     | AMH-200-4S-PRO-TE-02 | BOLT M5×10           |
| 3     | AMH-200-4S-PRO-TE-03 | GUARD ASS'Y          |
| 4     | AMH-200-4S-PRO-TE-04 | BOLT M5×12           |
| 5     | AMH-200-4S-PRO-TE-05 | SAFETY GUARD BRACKET |
| 6     | AMH-200-4S-PRO-TE-06 | SAFETY GUARD         |
| 7     | AMH-200-4S-PRO-TE-07 | SCREW ST4.2×16       |
| 8     | AMH-200-4S-PRO-TE-08 | GUARD ASS'Y          |
| 9     | AMH-200-4S-PRO-TE-09 | GUARD                |
| 10    | AMH-200-4S-PRO-TE-10 | SCREW ST4.2×16       |
| 11    | AMH-200-4S-PRO-TE-11 | BLADE                |

#### AMH-200-4S-PRO Plus-Brush Cutter-Shaft F - Diagram & Part No.

| Sr. No | Part No.             | Part Name     |
|--------|----------------------|---------------|
| F      | AMH-200-4S-PRO-TF    | HOLDER ASSY   |
| 1      | AMH-200-4S-PRO-TF-01 | HARNESS CLAMP |
| 2      | AMH-200-4S-PRO-TF-02 | CLAMP         |
| 3      | AMH-200-4S-PRO-TF-03 | SCREW M5×20   |
| 4      |                      | NUTM5         |

#### AMH-200-4S-PRO Plus-Brush Cutter-Shaft G - Diagram & Part No.

| Sr. No | Part No.          | Part Name |
|--------|-------------------|-----------|
| G      | AMH-200-4S-PRO-TG | BLADE     |

## AMH-200-4S-PRO Plus-Brush Cutter-Shaft H - Diagram & Part No.

| Sr. No | Part No.          | Part Name     |
|--------|-------------------|---------------|
| Н      | AMH-200-4S-PRO-TH | HARNESS ASS'Y |

#### AMH-200-4S-PRO Plus-Brush Cutter-Shaft I - Diagram & Part No.

| Sr. No | Part No.             | Part Name        |
|--------|----------------------|------------------|
| I      | AMH-200-4S-PRO-TI    | CLUCH COMP.      |
| 1      | AMH-200-4S-PRO-TI-01 | CLUCH DRUM COMP. |
| 2      | AMH-200-4S-PRO-TI-02 | STOP RING 35     |
| 3      | AMH-200-4S-PRO-TI-03 | BEARING          |
| 4      | AMH-200-4S-PRO-TI-04 | STOP RING 15     |
| 5      | AMH-200-4S-PRO-TI-05 | CLUCH CASE       |
| 6      | AMH-200-4S-PRO-TI-06 | SCREW M6×20      |
| 7      | AMH-200-4S-PRO-TI-07 | RUBBER           |
| 8      | AMH-200-4S-PRO-TI-08 | WASHER           |
| 9      | AMH-200-4S-PRO-TI-09 | STOP RING 48     |
| 10     | AMH-200-4S-PRO-TI-10 | LINKER           |
| 11     | AMH-200-4S-PRO-TI-11 | HANG RING        |
| 12     | AMH-200-4S-PRO-TI-12 | WASHER           |
| 13     | AMH-200-4S-PRO-TI-13 | HANG HANDLE      |
| 14     | AMH-200-4S-PRO-TI-14 | BOLT M6×30       |
| 15     | AMH-200-4S-PRO-TI-15 | BOLT M5×12       |

#### AMH-200-4S-PRO Plus-Brush Cutter-Shaft J - Diagram & Part No.

| Sr. No | Part No.             | Part Name         |
|--------|----------------------|-------------------|
| J      | AMH-200-4S-PRO-TJ    | NYLON CUTTER HEAD |
| 1      | AMH-200-4S-PRO-TJ-01 | Case              |
| 2      | AMH-200-4S-PRO-TJ-02 | Spring            |
| 3      | AMH-200-4S-PRO-TJ-03 | Cord Holder       |
| 4      | AMH-200-4S-PRO-TJ-04 | Cord dia 2.5x5000 |
| 5      | AMH-200-4S-PR0-TJ-05 | Cord Cover        |
| 6      | AMH-200-4S-PRO-TJ-06 | Cover             |