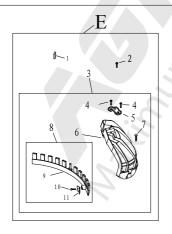

#### AMH-200-4S-PRO Plus-Brush Cutter-Shaft E - Diagram & Part No.

| Sr.No | Part No.             | Part Name            |
|-------|----------------------|----------------------|
| E     |                      |                      |
| 1,    | AMH-200-4S-PRO-TE-01 | BLADE COVER          |
| 2     | AMH-200-4S-PRO-TE-02 | BOLT M5×10           |
| 3     | AMH-200-4S-PRO-TE-03 | GUARD ASS'Y          |
| 4     | AMH-200-4S-PRO-TE-04 | BOLT M5×12           |
| 5     | AMH-200-4S-PRO-TE-05 | SAFETY GUARD BRACKET |
| 6     | AMH-200-4S-PRO-TE-06 | SAFETY GUARD         |
| 7     | AMH-200-4S-PRO-TE-07 | SCREW ST4.2×16       |
| 8     | AMH-200-4S-PRO-TE-08 | GUARD ASS'Y          |
| 9     | AMH-200-4S-PRO-TE-09 | GUARD                |
| 10    | AMH-200-4S-PRO-TE-10 | SCREW ST4.2×16       |
| 11    | AMH-200-4S-PRO-TE-11 | BLADE                |