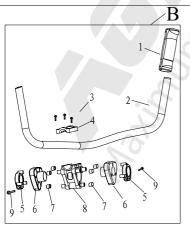

#### AMH-200-4S-PRO Plus-Brush Cutter-Shaft B - Diagram & Part No.

| Sr. No | Part No.              | Part Name     |
|--------|-----------------------|---------------|
| 1      | AMH-200-4S-PRO -TB-01 | RUBBER RINGER |
| 2      | AMH-200-4S-PRO -TB-02 | HANDGRIP      |
| 3      | AMH-200-4S-PRO -TB-03 | SCREW M5×25   |
| 4      | AMH-200-4S-PRO -TB-04 | CAP,UPPER     |
| 5      | AMH-200-4S-PRO -TB-05 | CLAMP RING    |
| 6      | AMH-200-4S-PRO -TB-06 | LINKER        |
| 7      | AMH-200-4S-PRO -TB-07 | RUBBER        |
| 8      | AMH-200-4S-PRO -TB-08 | CAP,LOWER     |
| 9      | AMH-200-4S-PRO -TB-09 | SCREW M5X25   |