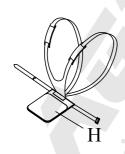

## AMH-200-4S-PRO Plus-Brush Cutter-Shaft H - Diagram & Part No.

| Sr. No | Part No.          | Part Name     |
|--------|-------------------|---------------|
| Н      | AMH-200-4S-PRO-TH | HARNESS ASS'Y |