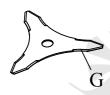

#### AMH-200-4S-PRO Plus-Brush Cutter-Shaft G - Diagram & Part No.

| Sr. No | Part No.          | Part Name |
|--------|-------------------|-----------|
| G      | AMH-200-4S-PRO-TG | BLADE     |