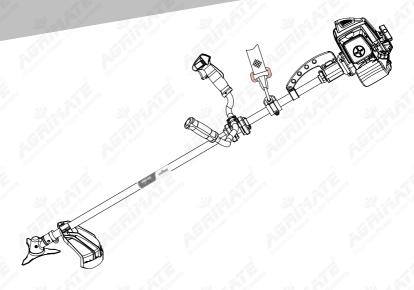

## AMH-200-4S-PRO Plus-Brush Cutter-Shaft A - Diagram & Part No.

| Sr. No | Part No.              | Part Name       |
|--------|-----------------------|-----------------|
| Α      | AMH-200-4S-PRO-TA     | GEAR CASE ASS'Y |
| 1      | AMH-200-4S-PRO -TA-01 | STOP RING 28    |
| 2      | AMH-200-4S-PRO -TA-02 | STOP RING 12    |
| 3      | AMH-200-4S-PRO -TA-03 | BEARING         |
| 4      | AMH-200-4S-PRO -TA-04 | BEARING         |
| 5      | AMH-200-4S-PRO -TA-05 | PINION          |
| 6      | AMH-200-4S-PRO -TA-06 | SCREWM6×35      |
| 7      | AMH-200-4S-PRO -TA-07 | SCREW M5×12     |
| 8      | AMH-200-4S-PRO -TA-08 | SCREW M5×8      |
| 9      | AMH-200-4S-PRO -TA-09 | SCREW M6×8      |
| 10     | AMH-200-4S-PRO -TA-10 | GEAR CASE       |
| 11     | AMH-200-4S-PRO -TA-11 | BEARING         |
| 12     | AMH-200-4S-PRO -TA-12 | GEAR            |
| 13     | AMH-200-4S-PRO -TA-13 | GEAR SHAFT      |
| 14     | AMH-200-4S-PRO -TA-14 | BEARING         |
| 15     | AMH-200-4S-PRO -TA-15 | STOP RING 35    |
| 16     | AMH-200-4S-PRO -TA-16 | OIL SEAL        |
| 17     | AMH-200-4S-PRO -TA-17 | HOLDER A        |
| 18     | AMH-200-4S-PRO -TA-18 | WASHER          |
| 19     | AMH-200-4S-PRO -TA-19 | HOLDER B        |
| 20     | AMH-200-4S-PRO -TA-20 | COVER           |
| 21     | AMH-200-4S-PRO -TA-21 | NUT             |
|        |                       |                 |

#### AMH-200-4S-PRO Plus-Brush Cutter-Shaft B - Diagram & Part No.

| Sr. No | Part No.              | Part Name     |
|--------|-----------------------|---------------|
| 1      | AMH-200-4S-PRO -TB-01 | RUBBER RINGER |
| 2      | AMH-200-4S-PRO -TB-02 | HANDGRIP      |
| 3      | AMH-200-4S-PRO -TB-03 | SCREW M5×25   |
| 4      | AMH-200-4S-PRO -TB-04 | CAP,UPPER     |
| 5      | AMH-200-4S-PRO -TB-05 | CLAMP RING    |
| 6      | AMH-200-4S-PRO -TB-06 | LINKER        |
| 7      | AMH-200-4S-PRO -TB-07 | RUBBER        |
| 8      | AMH-200-4S-PRO -TB-08 | CAP,LOWER     |
| 9      | AMH-200-4S-PRO -TB-09 | SCREW M5X25   |

## AMH-200-4S-PRO Plus-Brush Cutter-Shaft C - Diagram & Part No.

|   | Sr.No | Part No.              | Part Name     |
|---|-------|-----------------------|---------------|
|   | С     | AMH-200-4S-PRO -TC-01 | PIPE COMP.    |
|   | 1     | AMH-200-4S-PRO -TC-02 | DRIVE BEARING |
|   | 2     | AMH-200-4S-PRO -TC-03 | DRIVE SHAFT   |
| ĺ | 3     | AMH-200-4S-PRO -TC-04 | PIPE          |

#### AMH-200-4S-PRO Plus-Brush Cutter-Shaft D - Diagram & Part No.

| Sr.No | Part No.             | Part Name         |
|-------|----------------------|-------------------|
| D     | AMH-200-4S-PRO-TD-01 | LEVER ASS'Y       |
| 1     | AMH-200-4S-PRO-TD-02 | BOX,LEFT          |
| 2     | AMH-200-4S-PRO-TD-03 | STOP BUTTON COMP. |
| 3     | AMH-200-4S-PRO-TD-04 | CABLE COMP.       |
| 4     | AMH-200-4S-PRO-TD-05 | BOLT M5×30        |
| 5     | AMH-200-4S-PRO-TD-06 | WASHER 5          |
| 6     | AMH-200-4S-PRO-TD-07 | BOLT ST3.5×13     |
| 7     | AMH-200-4S-PRO-TD-08 | BOX,RIGHT         |
| 8     | AMH-200-4S-PRO-TD-09 | HANDGRIP          |
| 9     | AMH-200-4S-PRO-TD-10 | SPRING            |
| 10    | AMH-200-4S-PRO-TD-11 | HANDGRIP          |

#### AMH-200-4S-PRO Plus-Brush Cutter-Shaft E - Diagram & Part No.

| Sr.No | Part No.             | Part Name            |
|-------|----------------------|----------------------|
| E     |                      |                      |
| 1,    | AMH-200-4S-PRO-TE-01 | BLADE COVER          |
| 2     | AMH-200-4S-PRO-TE-02 | BOLT M5×10           |
| 3     | AMH-200-4S-PRO-TE-03 | GUARD ASS'Y          |
| 4     | AMH-200-4S-PRO-TE-04 | BOLT M5×12           |
| 5     | AMH-200-4S-PRO-TE-05 | SAFETY GUARD BRACKET |
| 6     | AMH-200-4S-PRO-TE-06 | SAFETY GUARD         |
| 7     | AMH-200-4S-PRO-TE-07 | SCREW ST4.2×16       |
| 8     | AMH-200-4S-PRO-TE-08 | GUARD ASS'Y          |
| 9     | AMH-200-4S-PRO-TE-09 | GUARD                |
| 10    | AMH-200-4S-PRO-TE-10 | SCREW ST4.2×16       |
| 11    | AMH-200-4S-PRO-TE-11 | BLADE                |

#### AMH-200-4S-PRO Plus-Brush Cutter-Shaft F - Diagram & Part No.

| Sr. No | Part No.             | Part Name     |
|--------|----------------------|---------------|
| F      | AMH-200-4S-PRO-TF    | HOLDER ASSY   |
| 1      | AMH-200-4S-PRO-TF-01 | HARNESS CLAMP |
| 2      | AMH-200-4S-PRO-TF-02 | CLAMP         |
| 3      | AMH-200-4S-PRO-TF-03 | SCREW M5×20   |
| 4      |                      | NUTM5         |

#### AMH-200-4S-PRO Plus-Brush Cutter-Shaft G - Diagram & Part No.

| Sr. No | Part No.          | Part Name |
|--------|-------------------|-----------|
| G      | AMH-200-4S-PRO-TG | BLADE     |

## AMH-200-4S-PRO Plus-Brush Cutter-Shaft H - Diagram & Part No.

| Sr. No | Part No.          | Part Name     |
|--------|-------------------|---------------|
| Н      | AMH-200-4S-PRO-TH | HARNESS ASS'Y |

#### AMH-200-4S-PRO Plus-Brush Cutter-Shaft I - Diagram & Part No.

| Sr. No | Part No.             | Part Name        |
|--------|----------------------|------------------|
| I      | AMH-200-4S-PRO-TI    | CLUCH COMP.      |
| 1      | AMH-200-4S-PRO-TI-01 | CLUCH DRUM COMP. |
| 2      | AMH-200-4S-PRO-TI-02 | STOP RING 35     |
| 3      | AMH-200-4S-PRO-TI-03 | BEARING          |
| 4      | AMH-200-4S-PRO-TI-04 | STOP RING 15     |
| 5      | AMH-200-4S-PRO-TI-05 | CLUCH CASE       |
| 6      | AMH-200-4S-PRO-TI-06 | SCREW M6×20      |
| 7      | AMH-200-4S-PRO-TI-07 | RUBBER           |
| 8      | AMH-200-4S-PRO-TI-08 | WASHER           |
| 9      | AMH-200-4S-PRO-TI-09 | STOP RING 48     |
| 10     | AMH-200-4S-PRO-TI-10 | LINKER           |
| 11     | AMH-200-4S-PRO-TI-11 | HANG RING        |
| 12     | AMH-200-4S-PRO-TI-12 | WASHER           |
| 13     | AMH-200-4S-PRO-TI-13 | HANG HANDLE      |
| 14     | AMH-200-4S-PRO-TI-14 | BOLT M6×30       |
| 15     | AMH-200-4S-PRO-TI-15 | BOLT M5×12       |

#### AMH-200-4S-PRO Plus-Brush Cutter-Shaft J - Diagram & Part No.

| Sr. No | Part No.             | Part Name         |
|--------|----------------------|-------------------|
| J      | AMH-200-4S-PRO-TJ    | NYLON CUTTER HEAD |
| 1      | AMH-200-4S-PRO-TJ-01 | Case              |
| 2      | AMH-200-4S-PRO-TJ-02 | Spring            |
| 3      | AMH-200-4S-PRO-TJ-03 | Cord Holder       |
| 4      | AMH-200-4S-PRO-TJ-04 | Cord dia 2.5x5000 |
| 5      | AMH-200-4S-PR0-TJ-05 | Cord Cover        |
| 6      | AMH-200-4S-PRO-TJ-06 | Cover             |