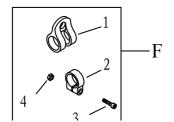

#### AMH-200-4S-PRO Plus-Brush Cutter-Shaft F - Diagram & Part No.

| Sr. No | Part No.             | Part Name     |
|--------|----------------------|---------------|
| F      | AMH-200-4S-PRO-TF    | HOLDER ASSY   |
| 1      | AMH-200-4S-PRO-TF-01 | HARNESS CLAMP |
| 2      | AMH-200-4S-PRO-TF-02 | CLAMP         |
| 3      | AMH-200-4S-PRO-TF-03 | SCREW M5×20   |
| 4      |                      | NUTM5         |