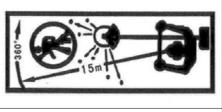

Read the operator's manual carefully.

Put on goggles, hearing protection & helmet before using.

Keep people out of the danger zone. this is a circle of 15 meter radius around the unit & operator.

When transporting, checking or adjusting the unit be sure the engine is stopped.