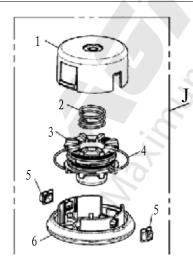

#### AMH-200-4S-PRO Plus-Brush Cutter-Shaft J - Diagram & Part No.

| Sr. No | Part No.             | Part Name         |
|--------|----------------------|-------------------|
| J      | AMH-200-4S-PRO-TJ    | NYLON CUTTER HEAD |
| 1      | AMH-200-4S-PRO-TJ-01 | Case              |
| 2      | AMH-200-4S-PRO-TJ-02 | Spring            |
| 3      | AMH-200-4S-PRO-TJ-03 | Cord Holder       |
| 4      | AMH-200-4S-PRO-TJ-04 | Cord dia 2.5x5000 |
| 5      | AMH-200-4S-PR0-TJ-05 | Cord Cover        |
| 6      | AMH-200-4S-PRO-TJ-06 | Cover             |