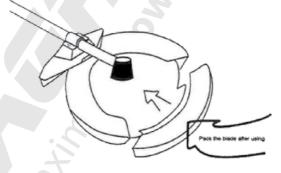

#### PRECAUTIONS AFTER OPERATION

Pack the blade after using

- Do not store the unit with fuel in the tank, because a fuel leak could start a fire. Allow the engine to cool before storing.
- Before cleaning, repairing or inspecting, make sure blade has stopped. Disconnect and secure the spark plug wire away from plug to prevent accidental starting.
- Store in a dry area out of reach of children.