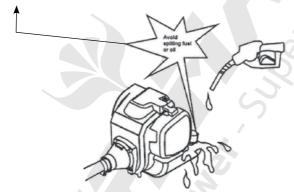

#### **ENVIRONMENTAL PRECAUTIONS**

• Do not operate under hot or cold weather in a long time. Take enough rest.

• Do not refuel a hot engine. Wait until the engine has cooled down.

• Avoid spilling fuel or oil. Spirted fuel should always be wiped up.

- $\bullet$  Move at least three meters away from the fueling point before starting  $% \left( 1\right) =\left( 1\right) \left( 1\right)$  engine.
- Always start engine in outdoors.