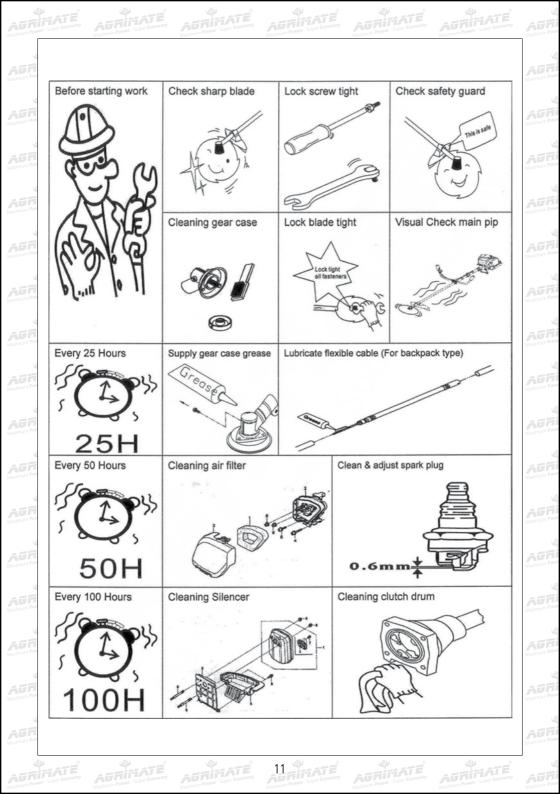

## **CHECKS BEFORE STARTING**

- Check fuel tank to prevent leakage
- Always install sharp blade
- Do not install any abnormal blade
- Always assemble safety devices properly.

• Inspect the entire unit before using each time. Especially tighten the screws of blade and clutch case.

• **Do not** use any accessory other than those supplied by the manufacturer for use with this particular unit

• Keep people out of the danger zone during cranking.

- Hold the unit down firmly to prevent loosing control when cranking
- Making sure the blade is above ground and is not in touch with anything before cranking

#### **CAUTIONS DURING OPERATION**

• Shut down immediately if the unit starts to shake or vibrate.

- Always keep both hand on the control handles. Do not operate one-handed.
- Do not put hands or feet near or under rotating parts while engine is running.
- The muffler side of the engine should be away from your body to avoid arm burns.

#### PRECAUTIONS AFTER OPERATION

Pack the blade after using

- Do not store the unit with fuel in the tank, because a fuel leak could start a fire. Allow the engine to cool before storing.
- Before cleaning, repairing or inspecting, make sure blade has stopped. Disconnect and secure the spark plug wire away from plug to prevent accidental starting.
- Store in a dry area out of reach of children.

#### **INSPECTION & MAINTENANCE**

For safety use, make sure the machine is cleaned every three-months. Before working, make sure to inspect the filter and the nozzle, and ensure there is no impurity. After working, make sure there is no water in the pump and the hose.