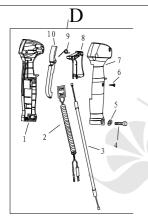

#### AMH-200-4S-PRO Plus-Brush Cutter-Shaft D - Diagram & Part No.

| Sr.No | Part No.             | Part Name         |
|-------|----------------------|-------------------|
| D     | AMH-200-4S-PRO-TD-01 | LEVER ASS'Y       |
| 1     | AMH-200-4S-PRO-TD-02 | BOX,LEFT          |
| 2     | AMH-200-4S-PRO-TD-03 | STOP BUTTON COMP. |
| 3     | AMH-200-4S-PRO-TD-04 | CABLE COMP.       |
| 4     | AMH-200-4S-PRO-TD-05 | BOLT M5×30        |
| 5     | AMH-200-4S-PRO-TD-06 | WASHER 5          |
| 6     | AMH-200-4S-PRO-TD-07 | BOLT ST3.5×13     |
| 7     | AMH-200-4S-PRO-TD-08 | BOX,RIGHT         |
| 8     | AMH-200-4S-PRO-TD-09 | HANDGRIP          |
| 9     | AMH-200-4S-PRO-TD-10 | SPRING            |
| 10    | AMH-200-4S-PRO-TD-11 | HANDGRIP          |