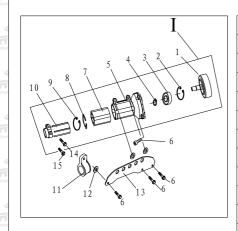

#### AMH-200-4S-PRO Plus-Brush Cutter-Shaft I - Diagram & Part No.

| Sr. No | Part No.             | Part Name        |
|--------|----------------------|------------------|
| I      | AMH-200-4S-PRO-TI    | CLUCH COMP.      |
| 1      | AMH-200-4S-PRO-TI-01 | CLUCH DRUM COMP. |
| 2      | AMH-200-4S-PRO-TI-02 | STOP RING 35     |
| 3      | AMH-200-4S-PRO-TI-03 | BEARING          |
| 4      | AMH-200-4S-PRO-TI-04 | STOP RING 15     |
| 5      | AMH-200-4S-PRO-TI-05 | CLUCH CASE       |
| 6      | AMH-200-4S-PRO-TI-06 | SCREW M6×20      |
| 7      | AMH-200-4S-PRO-TI-07 | RUBBER           |
| 8      | AMH-200-4S-PRO-TI-08 | WASHER           |
| 9      | AMH-200-4S-PRO-TI-09 | STOP RING 48     |
| 10     | AMH-200-4S-PRO-TI-10 | LINKER           |
| 11     | AMH-200-4S-PRO-TI-11 | HANG RING        |
| 12     | AMH-200-4S-PRO-TI-12 | WASHER           |
| 13     | AMH-200-4S-PRO-TI-13 | HANG HANDLE      |
| 14     | AMH-200-4S-PRO-TI-14 | BOLT M6×30       |
| 15     | AMH-200-4S-PRO-TI-15 | BOLT M5×12       |