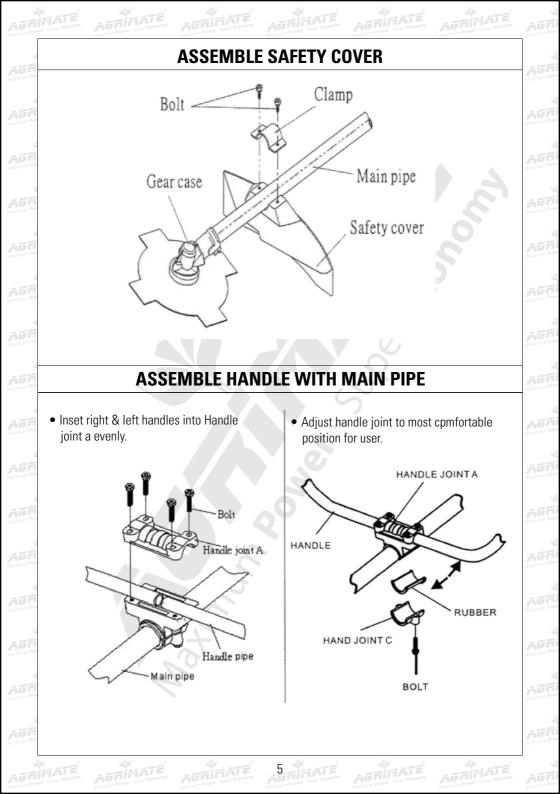

#### AMH-200-4S-PRO Plus-Brush Cutter-Shaft E - Diagram & Part No.

| Sr.No | Part No.             | Part Name            |
|-------|----------------------|----------------------|
| E     |                      |                      |
| 1,    | AMH-200-4S-PRO-TE-01 | BLADE COVER          |
| 2     | AMH-200-4S-PRO-TE-02 | BOLT M5×10           |
| 3     | AMH-200-4S-PRO-TE-03 | GUARD ASS'Y          |
| 4     | AMH-200-4S-PRO-TE-04 | BOLT M5×12           |
| 5     | AMH-200-4S-PRO-TE-05 | SAFETY GUARD BRACKET |
| 6     | AMH-200-4S-PRO-TE-06 | SAFETY GUARD         |
| 7     | AMH-200-4S-PRO-TE-07 | SCREW ST4.2×16       |
| 8     | AMH-200-4S-PRO-TE-08 | GUARD ASS'Y          |
| 9     | AMH-200-4S-PRO-TE-09 | GUARD                |
| 10    | AMH-200-4S-PRO-TE-10 | SCREW ST4.2×16       |
| 11    | AMH-200-4S-PRO-TE-11 | BLADE                |

#### AMH-200-4S-PRO Plus-Brush Cutter-Shaft F - Diagram & Part No.

| Sr. No | Part No.             | Part Name     |
|--------|----------------------|---------------|
| F      | AMH-200-4S-PRO-TF    | HOLDER ASSY   |
| 1      | AMH-200-4S-PRO-TF-01 | HARNESS CLAMP |
| 2      | AMH-200-4S-PRO-TF-02 | CLAMP         |
| 3      | AMH-200-4S-PRO-TF-03 | SCREW M5×20   |
| 4      |                      | NUTM5         |