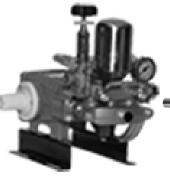

# AGRIMATE PORTABLE POWER SPRAYER AMP-769-HCP

| SL NO | PART NO        | DESCRIPITON      | SL NO | PART NO        | DESCRIPTION                    |
|-------|----------------|------------------|-------|----------------|--------------------------------|
| 1     | AM-769-HCP-P01 | Ball Valve       | 17    | AM-769-HCP-P17 | O-ring                         |
| 2     | AM-769-HCP-P02 | Tee Coupling     | 18    | AM-769-HCP-P18 | Iron ball                      |
| 3     | AM-769-HCP-P03 | Adapter          | 19    | AM-769-HCP-P19 | Pressure regulating lever      |
| 4     | AM-769-HCP-P04 | Elbow bend       | 20    | AM-769-HCP-P20 | damping washer                 |
| 5     | AM-769-HCP-P05 | Pressure Guage   | 21    | AM-769-HCP-P21 | O-ring                         |
| 6     | AM-769-HCP-P06 | Bolt             | 22    | AM-769-HCP-P22 | Pressure regulating valve seat |
| 7     | AM-769-HCP-P07 | Drain valve      | 23    | AM-769-HCP-P23 | Pressure regulating gasket     |
| 8     | AM-769-HCP-P08 | adjust spring    | 24    | AM-769-HCP-P24 | Pressure regulating spring     |
| 9     | AM-769-HCP-P09 | Adjust base      | 25    | AM-769-HCP-P25 | adjust nut                     |
| 10    | AM-769-HCP-P10 | Outlet spring    | 26    | AM-769-HCP-P26 | Pressure regulating nut        |
| 11    | AM-769-HCP-P11 | Outlet valve     | 27    | AM-769-HCP-P27 | Lock Nut                       |
| 12    | AM-769-HCP-P12 | Drain valve base | 28    | AM-769-HCP-P28 | O-ring                         |
| 13    | AM-769-HCP-P13 | Cushion          | 29    | AM-769-HCP-P29 | Bolt                           |
| 14    | AM-769-HCP-P14 | O-ring           | 30    | AM-769-HCP-P30 | Outlet chamber                 |
| 15    | AM-769-HCP-P15 | O-ring           | 31    | AM-769-HCP-P31 | valve                          |
| 16    | AM-769-HCP-P16 | Valve seat       | 32    | AM-769-HCP-P32 | left pressure chamber          |

| SL NO | PART NO        | DESCRIPITON         | SL NO | PART NO        | DESCRIPTION            |
|-------|----------------|---------------------|-------|----------------|------------------------|
| 33    | AM-769-HCP-P33 | Grease cup          | 49    | AM-769-HCP-P49 | Right pressure chamber |
| 34    | AM-769-HCP-P34 | Limit seat          | 50    | AM-769-HCP-P50 | Left inlet chamber     |
| 35    | AM-769-HCP-P35 | Bolt                | 51    | AM-769-HCP-P51 | Inlet adapter          |
| 36    | AM-769-HCP-P36 | Right inlet chamber | 52    | AM-769-HCP-P52 | Clamp                  |
| 37    | AM-769-HCP-P37 | Plug                | 53    | AM-769-HCP-P53 | Inlet Tube             |
| 38    | AM-769-HCP-P38 | Lock ring set       | 54    | AM-769-HCP-P54 | Gear base              |
| 39    | AM-769-HCP-P39 | V-ring              | 55    | AM-769-HCP-P55 | O -Ring                |
| 40    | AM-769-HCP-P40 | Grease rint set     | 56    | AM-769-HCP-P56 | Oil Drain bolt         |
| 41    | AM-769-HCP-P41 | O-ring              | 57    | AM-769-HCP-P57 | O ring                 |
| 42    | AM-769-HCP-P42 | Sealed support ring | 58    | AM-769-HCP-P58 | Gear housing cover     |
| 43    | AM-769-HCP-P43 | SS gasket           | 59    | AM-769-HCP-P59 | O - Ring               |
| 44    | AM-769-HCP-P44 | Skelton oil seal    | 60    | AM-769-HCP-P60 | Oil lens               |
| 45    | AM-769-HCP-P45 | O-ring              | 61    | AM-769-HCP-P61 | Bolt                   |
| 46    | AM-769-HCP-P46 | Oil bolt            | 62    | AM-769-HCP-P62 | Nut                    |
| 47    | AM-769-HCP-P47 | Seal sleeve         | 63    | AM-769-HCP-P63 | Engine support         |
| 48    | AM-769-HCP-P48 | Plunger             | 64    | AM-769-HCP-P64 | damping feet           |

| SL NO | PART NO        | DESCRIPITON        | SL NO | PART NO        | DESCRIPTION          |
|-------|----------------|--------------------|-------|----------------|----------------------|
| 65    | AM-769-HCP-P65 | Flat gasket        | 81    | AM-769-HCP-P81 | Pressure Tank        |
| 66    | AM-769-HCP-P66 | Bearing            | 82    | AM-769-HCP-P82 | Throttle switch Assy |
| 67    | AM-769-HCP-P67 | Stud Bolt          | 83    | AM-769-HCP-P83 | Throttle cable       |
| 68    | AM-769-HCP-P68 | Bearing            | 84    | AM-769-HCP-P84 | Engine               |
| 69    | AM-769-HCP-P69 | Stud Bolt          | 85    | AM-769-HCP-P85 | Connectimng plate    |
| 70    | AM-769-HCP-P70 | Seal Sleeve        | 86    | AM-769-HCP-P86 | Bolt                 |
| 71    | AM-769-HCP-P71 | Gear housing       | 87    | AM-769-HCP-P87 | Damping feet         |
| 72    | AM-769-HCP-P72 | Nut                | 88    | AM-769-HCP-P88 | Square Frame         |
| 73    | AM-769-HCP-P73 | Seal Sleeve        | 89    | AM-769-HCP-P89 | Nut                  |
| 74    | AM-769-HCP-P74 | Clutch Drum        | 90    | AM-769-HCP-P90 | Rubber feet          |
| 75    | AM-769-HCP-P75 | Bearing            | 91    | AM-769-HCP-P91 | Inlet Tube           |
| 76    | AM-769-HCP-P76 | Bearing            | 92    | AM-769-HCP-P92 | Filter               |
| 77    | AM-769-HCP-P77 | Big Bear           | 93    | AM-769-HCP-P93 | Return Pipe          |
| 78    | AM-769-HCP-P78 | Bearing            | 94    | AM-769-HCP-P94 | Cable Clip           |
| 79    | AM-769-HCP-P79 | High Pressure Hose | 95    | AM-769-HCP-P95 | Bolt                 |
| 80    | AM-769-HCP-P80 | Outlet Chamber     | 96    | AM-769-HCP-P96 | Skeleton Oil seal    |