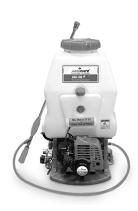

# AGRIMATE PORTABLE POWER SPRAYER AMP-769-HCP

| SL NO | PART NO        | DESCRIPITON      | SL NO | PART NO        | DESCRIPTION                    |
|-------|----------------|------------------|-------|----------------|--------------------------------|
| 1     | AM-769-HCP-P01 | Ball Valve       | 17    | AM-769-HCP-P17 | O-ring                         |
| 2     | AM-769-HCP-P02 | Tee Coupling     | 18    | AM-769-HCP-P18 | Iron ball                      |
| 3     | AM-769-HCP-P03 | Adapter          | 19    | AM-769-HCP-P19 | Pressure regulating lever      |
| 4     | AM-769-HCP-P04 | Elbow bend       | 20    | AM-769-HCP-P20 | damping washer                 |
| 5     | AM-769-HCP-P05 | Pressure Guage   | 21    | AM-769-HCP-P21 | O-ring                         |
| 6     | AM-769-HCP-P06 | Bolt             | 22    | AM-769-HCP-P22 | Pressure regulating valve seat |
| 7     | AM-769-HCP-P07 | Drain valve      | 23    | AM-769-HCP-P23 | Pressure regulating gasket     |
| 8     | AM-769-HCP-P08 | adjust spring    | 24    | AM-769-HCP-P24 | Pressure regulating spring     |
| 9     | AM-769-HCP-P09 | Adjust base      | 25    | AM-769-HCP-P25 | adjust nut                     |
| 10    | AM-769-HCP-P10 | Outlet spring    | 26    | AM-769-HCP-P26 | Pressure regulating nut        |
| 11    | AM-769-HCP-P11 | Outlet valve     | 27    | AM-769-HCP-P27 | Lock Nut                       |
| 12    | AM-769-HCP-P12 | Drain valve base | 28    | AM-769-HCP-P28 | O-ring                         |
| 13    | AM-769-HCP-P13 | Cushion          | 29    | AM-769-HCP-P29 | Bolt                           |
| 14    | AM-769-HCP-P14 | O-ring           | 30    | AM-769-HCP-P30 | Outlet chamber                 |
| 15    | AM-769-HCP-P15 | O-ring           | 31    | AM-769-HCP-P31 | valve                          |
| 16    | AM-769-HCP-P16 | Valve seat       | 32    | AM-769-HCP-P32 | left pressure chamber          |