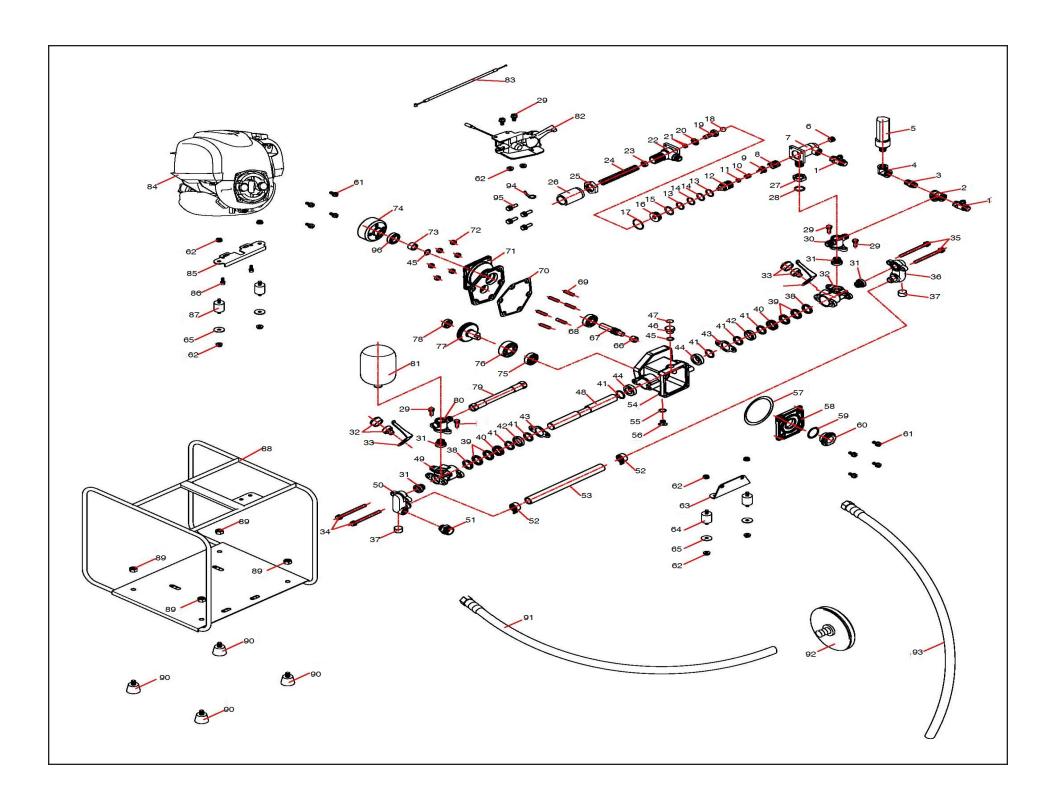

# AGRIMATE PORTABLE POWER SPRAYER AMP-769-HCP

| SL NO | PART NO        | DESCRIPITON      | SL NO | PART NO        | DESCRIPTION                    |
|-------|----------------|------------------|-------|----------------|--------------------------------|
| 1     | AM-769-HCP-P01 | Ball Valve       | 17    | AM-769-HCP-P17 | O-ring                         |
| 2     | AM-769-HCP-P02 | Tee Coupling     | 18    | AM-769-HCP-P18 | Iron ball                      |
| 3     | AM-769-HCP-P03 | Adapter          | 19    | AM-769-HCP-P19 | Pressure regulating lever      |
| 4     | AM-769-HCP-P04 | Elbow bend       | 20    | AM-769-HCP-P20 | damping washer                 |
| 5     | AM-769-HCP-P05 | Pressure Guage   | 21    | AM-769-HCP-P21 | O-ring                         |
| 6     | AM-769-HCP-P06 | Bolt             | 22    | AM-769-HCP-P22 | Pressure regulating valve seat |
| 7     | AM-769-HCP-P07 | Drain valve      | 23    | AM-769-HCP-P23 | Pressure regulating gasket     |
| 8     | AM-769-HCP-P08 | adjust spring    | 24    | AM-769-HCP-P24 | Pressure regulating spring     |
| 9     | AM-769-HCP-P09 | Adjust base      | 25    | AM-769-HCP-P25 | adjust nut                     |
| 10    | AM-769-HCP-P10 | Outlet spring    | 26    | AM-769-HCP-P26 | Pressure regulating nut        |
| 11    | AM-769-HCP-P11 | Outlet valve     | 27    | AM-769-HCP-P27 | Lock Nut                       |
| 12    | AM-769-HCP-P12 | Drain valve base | 28    | AM-769-HCP-P28 | O-ring                         |
| 13    | AM-769-HCP-P13 | Cushion          | 29    | AM-769-HCP-P29 | Bolt                           |
| 14    | AM-769-HCP-P14 | O-ring           | 30    | AM-769-HCP-P30 | Outlet chamber                 |
| 15    | AM-769-HCP-P15 | O-ring           | 31    | AM-769-HCP-P31 | valve                          |
| 16    | AM-769-HCP-P16 | Valve seat       | 32    | AM-769-HCP-P32 | left pressure chamber          |

| SL NO | PART NO        | DESCRIPITON         | SL NO | PART NO        | DESCRIPTION            |
|-------|----------------|---------------------|-------|----------------|------------------------|
| 33    | AM-769-HCP-P33 | Grease cup          | 49    | AM-769-HCP-P49 | Right pressure chamber |
| 34    | AM-769-HCP-P34 | Limit seat          | 50    | AM-769-HCP-P50 | Left inlet chamber     |
| 35    | AM-769-HCP-P35 | Bolt                | 51    | AM-769-HCP-P51 | Inlet adapter          |
| 36    | AM-769-HCP-P36 | Right inlet chamber | 52    | AM-769-HCP-P52 | Clamp                  |
| 37    | AM-769-HCP-P37 | Plug                | 53    | AM-769-HCP-P53 | Inlet Tube             |
| 38    | AM-769-HCP-P38 | Lock ring set       | 54    | AM-769-HCP-P54 | Gear base              |
| 39    | AM-769-HCP-P39 | V-ring              | 55    | AM-769-HCP-P55 | O -Ring                |
| 40    | AM-769-HCP-P40 | Grease rint set     | 56    | AM-769-HCP-P56 | Oil Drain bolt         |
| 41    | AM-769-HCP-P41 | O-ring              | 57    | AM-769-HCP-P57 | O ring                 |
| 42    | AM-769-HCP-P42 | Sealed support ring | 58    | AM-769-HCP-P58 | Gear housing cover     |
| 43    | AM-769-HCP-P43 | SS gasket           | 59    | AM-769-HCP-P59 | O - Ring               |
| 44    | AM-769-HCP-P44 | Skelton oil seal    | 60    | AM-769-HCP-P60 | Oil lens               |
| 45    | AM-769-HCP-P45 | O-ring              | 61    | AM-769-HCP-P61 | Bolt                   |
| 46    | AM-769-HCP-P46 | Oil bolt            | 62    | AM-769-HCP-P62 | Nut                    |
| 47    | AM-769-HCP-P47 | Seal sleeve         | 63    | AM-769-HCP-P63 | Engine support         |
| 48    | AM-769-HCP-P48 | Plunger             | 64    | AM-769-HCP-P64 | damping feet           |

| SL NO | PART NO        | DESCRIPITON        | SL NO | PART NO        | DESCRIPTION          |
|-------|----------------|--------------------|-------|----------------|----------------------|
| 65    | AM-769-HCP-P65 | Flat gasket        | 81    | AM-769-HCP-P81 | Pressure Tank        |
| 66    | AM-769-HCP-P66 | Bearing            | 82    | AM-769-HCP-P82 | Throttle switch Assy |
| 67    | AM-769-HCP-P67 | Stud Bolt          | 83    | AM-769-HCP-P83 | Throttle cable       |
| 68    | AM-769-HCP-P68 | Bearing            | 84    | AM-769-HCP-P84 | Engine               |
| 69    | AM-769-HCP-P69 | Stud Bolt          | 85    | AM-769-HCP-P85 | Connectimng plate    |
| 70    | AM-769-HCP-P70 | Seal Sleeve        | 86    | AM-769-HCP-P86 | Bolt                 |
| 71    | AM-769-HCP-P71 | Gear housing       | 87    | AM-769-HCP-P87 | Damping feet         |
| 72    | AM-769-HCP-P72 | Nut                | 88    | AM-769-HCP-P88 | Square Frame         |
| 73    | AM-769-HCP-P73 | Seal Sleeve        | 89    | AM-769-HCP-P89 | Nut                  |
| 74    | AM-769-HCP-P74 | Clutch Drum        | 90    | AM-769-HCP-P90 | Rubber feet          |
| 75    | AM-769-HCP-P75 | Bearing            | 91    | AM-769-HCP-P91 | Inlet Tube           |
| 76    | AM-769-HCP-P76 | Bearing            | 92    | AM-769-HCP-P92 | Filter               |
| 77    | AM-769-HCP-P77 | Big Bear           | 93    | AM-769-HCP-P93 | Return Pipe          |
| 78    | AM-769-HCP-P78 | Bearing            | 94    | AM-769-HCP-P94 | Cable Clip           |
| 79    | AM-769-HCP-P79 | High Pressure Hose | 95    | AM-769-HCP-P95 | Bolt                 |
| 80    | AM-769-HCP-P80 | Outlet Chamber     | 96    | AM-769-HCP-P96 | Skeleton Oil seal    |