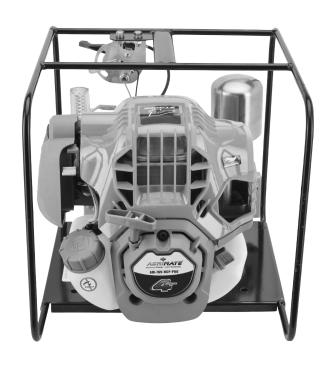

# AGRIMATE PORTABLE POWER SPRAYER AMP-769-HCP

| SL NO | PART NO        | DESCRIPITON      | SL NO | PART NO        | DESCRIPTION                    |
|-------|----------------|------------------|-------|----------------|--------------------------------|
| 1     | AM-769-HCP-P01 | Ball Valve       | 17    | AM-769-HCP-P17 | O-ring                         |
| 2     | AM-769-HCP-P02 | Tee Coupling     | 18    | AM-769-HCP-P18 | Iron ball                      |
| 3     | AM-769-HCP-P03 | Adapter          | 19    | AM-769-HCP-P19 | Pressure regulating lever      |
| 4     | AM-769-HCP-P04 | Elbow bend       | 20    | AM-769-HCP-P20 | damping washer                 |
| 5     | AM-769-HCP-P05 | Pressure Guage   | 21    | AM-769-HCP-P21 | O-ring                         |
| 6     | AM-769-HCP-P06 | Bolt             | 22    | AM-769-HCP-P22 | Pressure regulating valve seat |
| 7     | AM-769-HCP-P07 | Drain valve      | 23    | AM-769-HCP-P23 | Pressure regulating gasket     |
| 8     | AM-769-HCP-P08 | adjust spring    | 24    | AM-769-HCP-P24 | Pressure regulating spring     |
| 9     | AM-769-HCP-P09 | Adjust base      | 25    | AM-769-HCP-P25 | adjust nut                     |
| 10    | AM-769-HCP-P10 | Outlet spring    | 26    | AM-769-HCP-P26 | Pressure regulating nut        |
| 11    | AM-769-HCP-P11 | Outlet valve     | 27    | AM-769-HCP-P27 | Lock Nut                       |
| 12    | AM-769-HCP-P12 | Drain valve base | 28    | AM-769-HCP-P28 | O-ring                         |
| 13    | AM-769-HCP-P13 | Cushion          | 29    | AM-769-HCP-P29 | Bolt                           |
| 14    | AM-769-HCP-P14 | O-ring           | 30    | AM-769-HCP-P30 | Outlet chamber                 |
| 15    | AM-769-HCP-P15 | O-ring           | 31    | AM-769-HCP-P31 | valve                          |
| 16    | AM-769-HCP-P16 | Valve seat       | 32    | AM-769-HCP-P32 | left pressure chamber          |