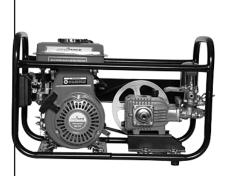

| SL NO | PART NO     | PART IMAGE               | DESCRIPITON | SL NO | PART NO     | PART IMAGE            | DESCRIPITON |
|-------|-------------|--------------------------|-------------|-------|-------------|-----------------------|-------------|
| 1     | AM-AX35-E01 | Hex flange surface screw | -112        | 11    | AM-AX35-E11 | Valve locker          | 90          |
| 2     | AM-AX35-E02 | Engine plastic cover     |             | 12    | AM-AX35-E12 | Valve spring          | MM          |
| 3     | AM-AX35-E03 | Self-tapping screw       | *           | 13    | AM-AX35-E13 | Spark plug            |             |
| 4     | AM-AX35-E04 | Cylinder cover           |             | 14    | AM-AX35-E14 | Valve adjusting screw |             |
| 5     | AM-AX35-E05 | Wind pipe                | -           | 15    | AM-AX35-E15 | Valve adjusting nut   |             |
| 6     | AM-AX35-E06 | Inside cover             | 5.0         | 16    | AM-AX35-E16 | Exhaust rocker arm    | 1           |
| 7     | AM-AX35-E07 | Oil gas separator        |             | 17    | AM-AX35-E17 | Intake rocker arm     | -           |
| 8     | AM-AX35-E08 | Screw                    | -           | 18    | AM-AX35-E18 | Roker pin             |             |
| 9     | AM-AX35-E09 | Oil sucker cover         |             | 19    | AM-AX35-E19 | Exhaust valve rocker  | •••         |
| 10    | AM-AX35-E10 | Cylinder cover seal      |             | 20    | AM-AX35-E20 | Intake valve rocker   | •           |

| 21 | AM-AX35-E21 | Synchronous belt |      | 31 | AM-AX35-E31 | Baffle           |   |
|----|-------------|------------------|------|----|-------------|------------------|---|
| 22 | AM-AX35-E22 | Cam wheel        |      | 32 | AM-AX35-E32 | Ignition stator  |   |
| 23 | AM-AX35-E23 | Camshaft         |      | 33 | AM-AX35-E33 | Stopping wire    |   |
| 24 | AM-AX35-E24 | Starter          |      | 34 | AM-AX35-E34 | Screw            | 1 |
| 25 | AM-AX35-E25 | Screw            | -    | 35 | AM-AX35-E35 | Exhaust valve    |   |
| 26 | AM-AX35-E26 | Muffler baffle   |      | 36 | AM-AX35-E36 | Intake valve     |   |
| 27 | AM-AX35-E27 | Muffler          | (II) | 37 | AM-AX35-E37 | Admitting gasket |   |
| 28 | AM-AX35-E28 | Screw            | -    | 38 | AM-AX35-E38 | O-seal ring      |   |
| 29 | AM-AX35-E29 | Screw            |      | 39 | AM-AX35-E39 | Screw            |   |
| 30 | AM-AX35-E30 | Muffler baffle-🛚 |      | 40 | AM-AX35-E40 | Admitting pipe   |   |

| 25-1 | AM-AX35-E25.1 | Screw                | 51 | AM-AX35-E51 | NO.2 piston ring |
|------|---------------|----------------------|----|-------------|------------------|
| 41   | AM-AX35-E41   | Carburetor gasket    | 52 | AM-AX35-E52 | Liner ring       |
| 42   | AM-AX35-E42   | Carburetor           | 53 | AM-AX35-E53 | Oil scraper ring |
| 44   | AM-AX35-E44   | Nut                  | 54 | AM-AX35-E54 | Piston           |
| 45   | AM-AX35-E45   | Screw                | 55 | AM-AX35-E55 | Piston pin       |
| 46   | AM-AX35-E46   | Cleaner inside cover | 56 | AM-AX35-E56 | Ring             |
| 47   | AM-AX35-E47   | Filter net           | 57 | AM-AX35-E57 | Start reel       |
| 48   | AM-AX35-E48   | Air filter cover     | 58 | AM-AX35-E58 | Oil seal         |
| 49   | AM-AX35-E49   | Cylinder             | 59 | AM-AX35-E59 | Crankshaft       |
| 50   | AM-AX35-E50   | NO.1 piston ring     | 60 | AM-AX35-E60 | Key              |

| 61 | AM-AX35-E61 | Oil seal                | 74 | AM-AX35-E74 | O-seal ring       |
|----|-------------|-------------------------|----|-------------|-------------------|
| 62 | AM-AX35-E62 | Magneto rotor comp.     | 75 | AM-AX35-E75 | Oil scale         |
| 63 | AM-AX35-E63 | Washer                  | 76 | AM-AX35-E76 | Reed vavle        |
| 64 | AM-AX35-E64 | Nut                     | 77 | AM-AX35-E77 | Reed vavle gasket |
| 65 | AM-AX35-E65 | Magneto cover           | 78 | AM-AX35-E78 | Crankcase         |
| 66 | AM-AX35-E66 | Washer                  | 79 | AM-AX35-E79 | Screw             |
| 67 | AM-AX35-E67 | Clutch                  | 82 | AM-AX35-E82 | Fuel tank lid     |
| 68 | AM-AX35-E68 | Washer                  | 83 | AM-AX35-E83 | Fuel pipe         |
| 69 | AM-AX35-E69 | Screw pin               | 84 | AM-AX35-E84 | Clamp             |
| 70 | AM-AX35-E70 | Holding-down clip       | 85 | AM-AX35-E85 | Filter            |
| 71 | AM-AX35-E71 | Balancing pressure pipe | 86 | AM-AX35-E86 | Screw             |
| 72 | AM-AX35-E72 | Holding-down clip       | 87 | AM-AX35-E87 | Fuel tank cover   |
| 73 | AM-AX35-E73 | Pin                     |    |             |                   |