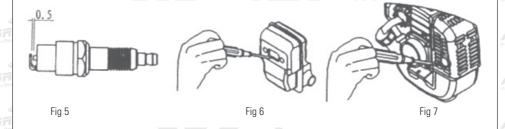

#### **MAINTENANCE**

- 1. Daily check
  - Check all screws and nuts
  - Check oil leakage or air leakage
- 2. Check after running 20 hours
  - Clean the core of the air cleaner
  - Clean the gasoline filter
- 3. Check after running 50 hours
  - Refasten the nuts of the cylinder
  - Clean the accumulated carbon both in the combustion chamber and in the exhaust of the cylinder
  - Clean the accumulated carbon in the ignition plug, adjust the clearance to 0.6mm (Fig 5)
  - Clean the accumulated carbon both in the intake and in the exhaust of the muffler (Fig 6,7)