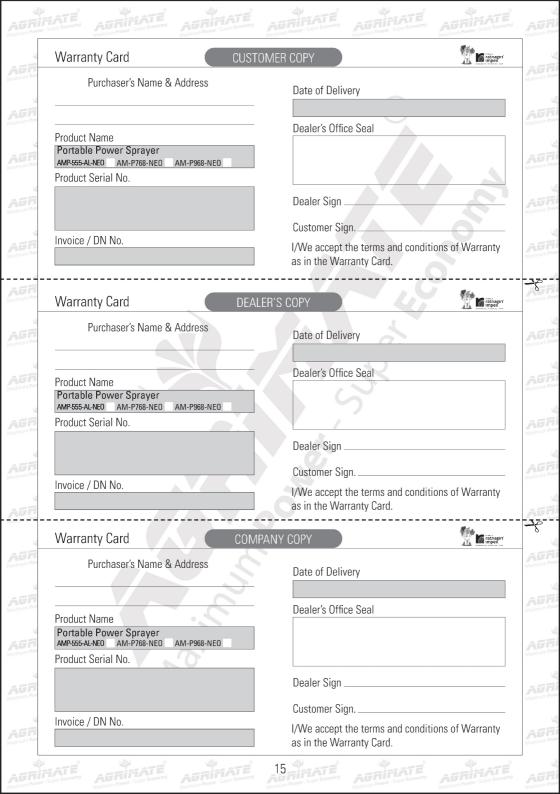

1. LIMITED WARRANTY PERIOD: For a period of six months from the date of Sale / delivery of the product which ever is earlier. 2. LIMITED WARRANTY OBLIGATION: Replacement of defective part(s) by authorized dealer are free of charges. If found defective by reasons of defective material / poor workmanship, parts will be replaced and there will be no value re-imbursement. 3. TERMS & CONDITIONS: a. Claims under warranty will be accepted on submission of Warranty Card duly filled and stamped by authorized dealer together with the original purchase document.: b. Shipping / transportation / Incidental charges incurred in replacing defective parts under warranty shall be borne by the purchaser.

#### WARRANTY null & void if

- (i) Lack of maintenance, (ii) Incorrect use of the machine or tampering, (iii) Use of non-genuine spare parts, (iv) Usage of acids, solvents, or any flammable materials, (v) Non-usage of filter water / clear water / soft water & using water above 40°C temperature, (vi) While using the pressure washers to draw water which is contaminated with dust & solvents (eg. paint thinners, gasoline, oil, etc.), (vii) Repair done by unauthorized service people, (viii) Those parts subject to wear & tear due to normal operations and plastic parts, rubber items etc., (ix) Loose connections, faulty electrical fixtures & fluctuations in power supply.
- Should any failure occur during or after the warranty period, customer does not have the right to interrupt payment / price discount.
- 5. Incidental or consequential damages like inconvenience commercial loss, loss of tie, mental agony etc.
- 6. Loss of any nature due to operation or non-operation is not covered under warranty.
- 7. All free service are at Dealer's service point only.
- 8. Warranty ceases if service is not done periodically.
- 9. The attached card should be completed and returned to Ratnagiri Impex Pvt. Ltd. for registration immediately after sale / delivery.
- 10. The warranty is void unless you register the warranty card with Ratnagiri Impex Pvt. Ltd.
- 11. The decision of Ratnagiri Impex Pvt. Ltd., in settling the warranty is final in all respects.
- 12. All disputes are subject to Bangalore Courts Jurisdiction
- 1. LIMITED WARRANTY PERIOD: For a period of six months from the date of Sale / delivery of the product which ever is earlier. 2. LIMITED WARRANTY OBLIGATION: Replacement of defective part(s) by authorized dealer are free of charges. If found defective by reasons of defective material / poor workmanship, parts will be replaced and there will be no value re-imbursement. 3. TERMS & CONDITIONS: a. Claims under warranty will be accepted on submission of Warranty Card duly filled and stamped by authorized dealer together with the original purchase document.: b. Shipping / transportation / Incidental charges incurred in replacing defective parts under warranty shall be borne by the purchaser.