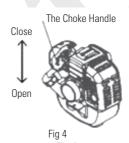

#### **START UP**

- 1. Turn on the gasoline switch until the gasoline flows out the clear plastic pipe. (Fig 3)
- 2. Close the choke totally (Fig 4)

  If the engine is heated, the choke must be totally opened.
- 3. Open half the throttle.
- 4. Draw the starter several times slowly, and then draw quickly.