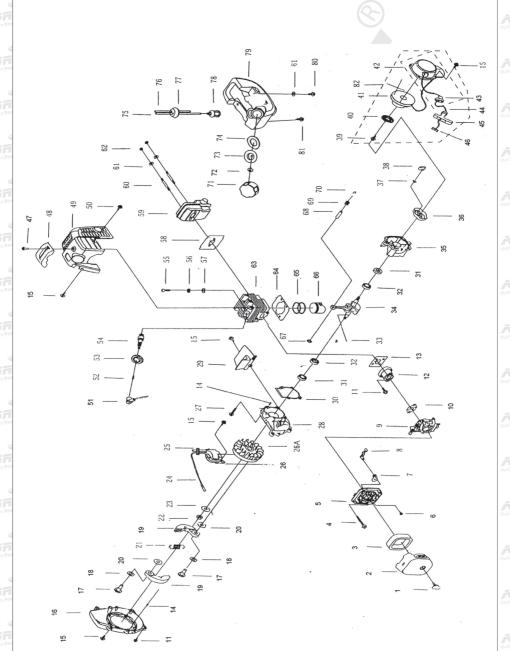

# ENGINE SPARE PARTS DIAGRAM OF PORTABLE POWER SPRAYER AMP-555-AL-NEO | AM-P768-NEO | AM-P968-NEO

AGRIFIATE

| PART NO.                                  | PART NAME                  |  |  |
|-------------------------------------------|----------------------------|--|--|
| AMP-555-AL-NEO-E-01                       | Screw                      |  |  |
| AMP-555-AL-NEO-E-02                       | Cleaner Outside Cover      |  |  |
| AMP-555-AL-NEO-E-03                       | Filter Element             |  |  |
| AMP-555-AL-NEO-E-04                       | Screw Assy                 |  |  |
| AMP-555-AL-NEO-E-05                       | Cleaner Inside Cover Screw |  |  |
| AMP-555-AL-NEO-E-06                       |                            |  |  |
| AMP-555-AL-NEO-E-07                       | Choke                      |  |  |
| AMP-555-AL-NEO-E-08                       | Choke Handle               |  |  |
| AMP-555-AL-NEO-E-09                       | Carburetor                 |  |  |
| AMP-555-AL-NEO-E-10                       | Gasket, Carburetor Side    |  |  |
| AMP-555-AL-NEO-E-11                       | Screw Assy                 |  |  |
| AMP-555-AL-NEO-E-12 Inlet Mainfold        |                            |  |  |
| AMP-555-AL-NEO-E-13 Washer, Cylinder Side |                            |  |  |
| AMP-555-AL-NEO-E-14                       | Pin                        |  |  |
| AMP-555-AL-NEO-E-15                       | Screw Assy                 |  |  |
| AMP-555-AL-NEO-E-16                       | Fan Cover                  |  |  |
| AMP-555-AL-NEO-E-17                       | Clutch Step Screw          |  |  |
| AMP-555-AL-NEO-E-18                       | Washer<br>Clutch Assy      |  |  |
| AMP-555-AL-NEO-E-19-21                    |                            |  |  |
| AMP-555-AL-NEO-E-20                       | Washer                     |  |  |
| AMP-555-AL-NEO-E-21                       | Spring                     |  |  |
| AMP-555-AL-NEO-E-22                       | Nut                        |  |  |
| AMP-555-AL-NEO-E-23                       | Washer                     |  |  |
| AMP-555-AL-NEO-E-24                       | Stop Cord Comp.            |  |  |
| AMP-555-AL-NEO-E-25                       | Primary Cord Grommet       |  |  |
| AMP-555-AL-NEO-E-26                       | NEO-E-26 Magneto Stator    |  |  |
| AMP-555-AL-NEO-E-26                       | Magneto Rotor              |  |  |
| AMP-555-AL-NEO-E-27                       | Screw                      |  |  |
| AMP-555-AL-NEO-E-28                       | Front Half Crankcase       |  |  |

AGRIFICATE AGRIFICATE

AGRIMATE

AGRI Maximum Prou

| PART NO.                  | PART NAME                          |  |
|---------------------------|------------------------------------|--|
| AMP-555-AL-NEO-E-29       | Guide Plate                        |  |
| AMP-555-AL-NEO-E-30       | Gasket, Crankcase                  |  |
| AMP-555-AL-NEO-E-31       | Oil Seal                           |  |
| AMP-555-AL-NEO-E-32       | Ball-Bearing                       |  |
| AMP-555-AL-NEO-E-33       | Key                                |  |
| AMP-555-AL-NEO-E-34       | Crankshaft Comp.                   |  |
| AMP-555-AL-NEO-E-35       | Rear Half Crankcase                |  |
| AMP-555-AL-NEO-E-36       | Starter Case AM 708 Only           |  |
| AMP-555-AL-NEO-E-36+37+38 | Starter Pawl & Spring Assy AM 708  |  |
| AMP-555-AL-NEO-E-36+37+38 | Starter Pawl & Spring Assy AMP 768 |  |
| AMP-555-AL-NEO-E-37       | Starter Pawl Spring                |  |
| AMP-555-AL-NEO-E-38       | Starter Pawl                       |  |
| AMP-555-AL-NEO-E-39       | Screw                              |  |
| AMP-555-AL-NEO-E-40       | Recoil Spring                      |  |
| AMP-555-AL-NEO-E-41       | Starter Pulley                     |  |
| AMP-555-AL-NEO-E-42       | Recoil Starter Body                |  |
| AMP-555-AL-NEO-E-43       | Rope Guide                         |  |
| AMP-555-AL-NEO-E-44       | Rope                               |  |
| AMP-555-AL-NEO-E-45       | Starter Handle                     |  |
| AMP-555-AL-NEO-E-46       | Gasket                             |  |
| AMP-555-AL-NEO-E-47       | Screw Assy                         |  |
| AMP-555-AL-NEO-E-48       | Cover                              |  |
| AMP-555-AL-NEO-E-49       | Cover                              |  |
| AMP-555-AL-NEO-E-50       | Screw Assy                         |  |
| AMP-555-AL-NEO-E-50       | Gasket Muffler                     |  |
| AMP-555-AL-NEO-E-51       | Plug Cap                           |  |
| AMP-555-AL-NEO-E-52       | Screw                              |  |
| AMP-555-AL-NEO-E-53       | Plug Cover                         |  |
| AMP-555-AL-NEO-E-54       | Plug                               |  |

AURIFIATE SUPER FEODOM

AGRIFIATE DAMPS - Super Economy

AGRIFIATE

AGRIFIATE SUPER FEODORN

Aprimum Donuar - Cinor Erroram

| PART NO.            | PART NAME             |  |
|---------------------|-----------------------|--|
| AMP-555-AL-NEO-E-55 | Screw                 |  |
| AMP-555-AL-NEO-E-56 | Washer                |  |
| AMP-555-AL-NEO-E-57 | Washer                |  |
| AMP-555-AL-NEO-E-58 | Sealing Washer        |  |
| AMP-555-AL-NEO-E-59 | Muffler               |  |
| AMP-555-AL-NEO-E-60 | Bolt                  |  |
| AMP-555-AL-NEO-E-61 | Washer                |  |
| AMP-555-AL-NEO-E-62 | Nut                   |  |
| AMP-555-AL-NEO-E-63 | Cylinder              |  |
| AMP-555-AL-NEO-E-64 | Gasket, Cylinder      |  |
| AMP-555-AL-NEO-E-65 | Ring, Piston          |  |
| AMP-555-AL-NEO-E-66 | Piston                |  |
| AMP-555-AL-NEO-E-66 | Gasket, Fuel Tank Cap |  |
| AMP-555-AL-NEO-E-67 | Stop Ring             |  |
| AMP-555-AL-NEO-E-68 | Pin, Piston           |  |
| AMP-555-AL-NEO-E-69 | Needle, Bearing       |  |
| AMP-555-AL-NEO-E-70 | Piston Pin Circlet    |  |
| AMP-555-AL-NEO-E-71 | Fuel Tank Cap         |  |
| AMP-555-AL-NEO-E-72 | Air Inlet Mouth       |  |
| AMP-555-AL-NEO-E-73 | Frame                 |  |
| AMP-555-AL-NEO-E-74 | Sealing Washer        |  |
| AMP-555-AL-NEO-E-75 | Outlet Fuel Pipe      |  |
| AMP-555-AL-NEO-E-76 | Inlet Fuel Pipe       |  |
| AMP-555-AL-NEO-E-77 | Primary Cord Grommet  |  |
| AMP-555-AL-NEO-E-78 | Cleaner               |  |
| AMP-555-AL-NEO-E-79 | Fuel Tank - AM 708    |  |
| AMP-555-AL-NEO-E-80 | Screw                 |  |
| AMP-555-AL-NEO-E-81 | Screw                 |  |
| AMP-555-AL-NEO-E-82 | Starter Pulley Assy   |  |