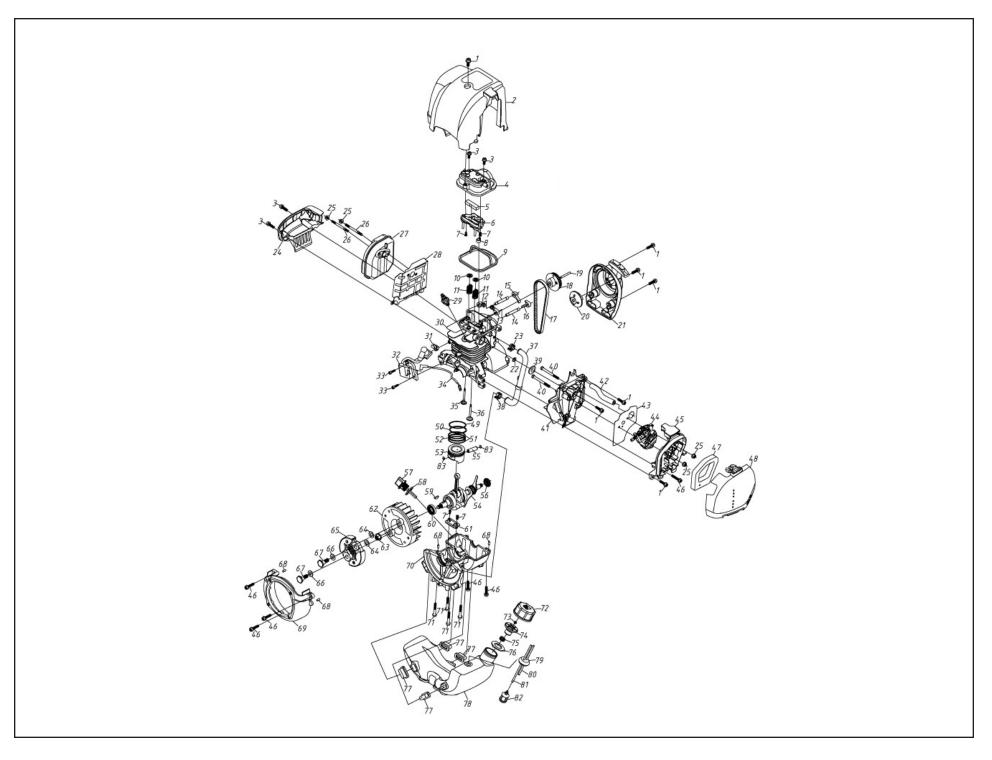

| SL NO. | PART NO.          | DESCRIPTION          | SL NO. | PART NO.          | DESCRIPTION       |
|--------|-------------------|----------------------|--------|-------------------|-------------------|
| 1      | AM-4035HC-BCH-E01 | Screw                | 17     | AM-4035HC-BCH-E17 | Synchronous Belt  |
| 2      | AM-4035HC-BCH-E02 | Cylinder Cover       | 18     | AM-4035HC-BCH-E18 | Cam Wheel         |
| 3      | AM-4035HC-BCH-E03 | Screw                | 19     | AM-4035HC-BCH-E19 | Camshaft          |
| 4      | AM-4035HC-BCH-E04 | Cylinder Valve cover | 20     | AM-4035HC-BCH-E20 | Start Reel        |
| 5      | AM-4035HC-BCH-E05 | Oil Gas seperator    | 21     | AM-4035HC-BCH-E21 | Starter           |
| 6      | AM-4035HC-BCH-E06 | Inside Cover         | 22     | AM-4035HC-BCH-E22 | Admitting Gasket  |
| 7      | AM-4035HC-BCH-E07 | Screw                | 23     | AM-4035HC-BCH-E23 | Holding Down Clip |
| 8      | AM-4035HC-BCH-E08 | Rubber Cushion       | 24     | AM-4035HC-BCH-E24 | Muffler Baffle    |
| 9      | AM-4035HC-BCH-E09 | Rubber Cushion       | 25     | AM-4035HC-BCH-E25 | Nut               |
| 10     | AM-4035HC-BCH-E10 | Valve spring seat    | 26     | AM-4035HC-BCH-E26 | Double Edge Bolt  |
| 11     | AM-4035HC-BCH-E11 | Valve Spring         | 27     | AM-4035HC-BCH-E27 | Muffler           |
| 12     | AM-4035HC-BCH-E12 | Exhaust Valve Rocker | 28     | AM-4035HC-BCH-E28 | Muffler Baffle    |
| 13     | AM-4035HC-BCH-E13 | Inlet Valve Rocker   | 29     | AM-4035HC-BCH-E29 | Spark Plug        |
| 14     | AM-4035HC-BCH-E14 | Rocker Pin           | 30     | AM-4035HC-BCH-E30 | Cylindr           |
| 15     | AM-4035HC-BCH-E15 | Exhaust Rocker       | 31     | AM-4035HC-BCH-E31 | Fastner           |
| 16     | AM-4035HC-BCH-E16 | Inlet Rocker         | 32     | AM-4035HC-BCH-E32 | Ignition Starter  |

| SL NO. | PART NO.          | DESCRIPTION             | SL NO. | PART NO.          | DESCRIPTION         |
|--------|-------------------|-------------------------|--------|-------------------|---------------------|
| 33     | AM-4035HC-BCH-E33 | Screw                   | 49     | AM-4035HC-BCH-E49 | Piston Ring         |
| 34     | AM-4035HC-BCH-E34 | Stopping wire           | 50     | AM-4035HC-BCH-E50 | Piston Ring         |
| 35     | AM-4035HC-BCH-E35 | Exhaust Valve           | 51     | AM-4035HC-BCH-E51 | Oil Scraper Ring    |
| 36     | AM-4035HC-BCH-E36 | Inlet Valve             | 52     | AM-4035HC-BCH-E52 | Liner Ring          |
| 37     | AM-4035HC-BCH-E37 | Balancing pressure pipe | 53     | AM-4035HC-BCH-E53 | Piston              |
| 38     | AM-4035HC-BCH-E38 | Holding down clip       | 54     | AM-4035HC-BCH-E54 | Crankshaft          |
| 39     | AM-4035HC-BCH-E39 | O-seal Ring             | 55     | AM-4035HC-BCH-E55 | Piston Pin          |
| 40     | AM-4035HC-BCH-E40 | Screw                   | 56     | AM-4035HC-BCH-E56 | Oil Seal            |
| 41     | AM-4035HC-BCH-E41 | Admitting pipe          | 57     | AM-4035HC-BCH-E57 | Oil Scale           |
| 42     | AM-4035HC-BCH-E42 | Blast Pipe              | 58     | AM-4035HC-BCH-E58 | O Seal Ring         |
| 43     | AM-4035HC-BCH-E43 | Gasket                  | 59     | AM-4035HC-BCH-E59 | Кеу                 |
| 44     | AM-4035HC-BCH-E44 | Caburetor               | 60     | AM-4035HC-BCH-E60 | Oil Seal            |
| 45     | AM-4035HC-BCH-E45 | Cleaner inside cover    | 61     | AM-4035HC-BCH-E61 | Reed Valve          |
| 46     | AM-4035HC-BCH-E46 | Screw                   | 62     | AM-4035HC-BCH-E62 | Magneto Rotor Comp. |
| 47     | AM-4035HC-BCH-E47 | Filter net              | 63     | AM-4035HC-BCH-E63 | Nut                 |
| 48     | AM-4035HC-BCH-E48 | Air filter cover        | 64     | AM-4035HC-BCH-E64 | Washer              |

| 66AM-4035HC-BCH-E66Washer76AM-4035HC-BCH-E76Air Pro67AM-4035HC-BCH-E67Screw Pin77AM-4035HC-BCH-E77Rubbe68AM-4035HC-BCH-E68Pin78AM-4035HC-BCH-E78Fu | ell Cover<br>oof Gasket |
|----------------------------------------------------------------------------------------------------------------------------------------------------|-------------------------|
| 67AM-4035HC-BCH-E67Screw Pin77AM-4035HC-BCH-E77Rubbe68AM-4035HC-BCH-E68Pin78AM-4035HC-BCH-E78Fu                                                    | oof Gasket              |
| 68         AM-4035HC-BCH-E68         Pin         78         AM-4035HC-BCH-E78         Fu                                                           |                         |
|                                                                                                                                                    | er Cushion              |
| 69 AM-4035HC-BCH-E69 Magneto Cover 79 AM-4035HC-BCH-E79                                                                                            | el Tank                 |
|                                                                                                                                                    | Plug                    |
| 70AM-4035HC-BCH-E70Crankcase80AM-4035HC-BCH-E80Fuel R                                                                                              | leturn Pipe             |
| 71AM-4035HC-BCH-E71Screw81AM-4035HC-BCH-E81Fuel Set                                                                                                | ection Pipe             |
| 72     AM-4035HC-BCH-E72     Fuel Tank Lid     82     AM-4035HC-BCH-E82     I                                                                      | Filter                  |
| 73     AM-4035HC-BCH-E73     Air Admission Valve     83     AM-4035HC-BCH-E83                                                                      | Ring                    |
| 74 AM-4035HC-BCH-E74 Inside Cover                                                                                                                  |                         |