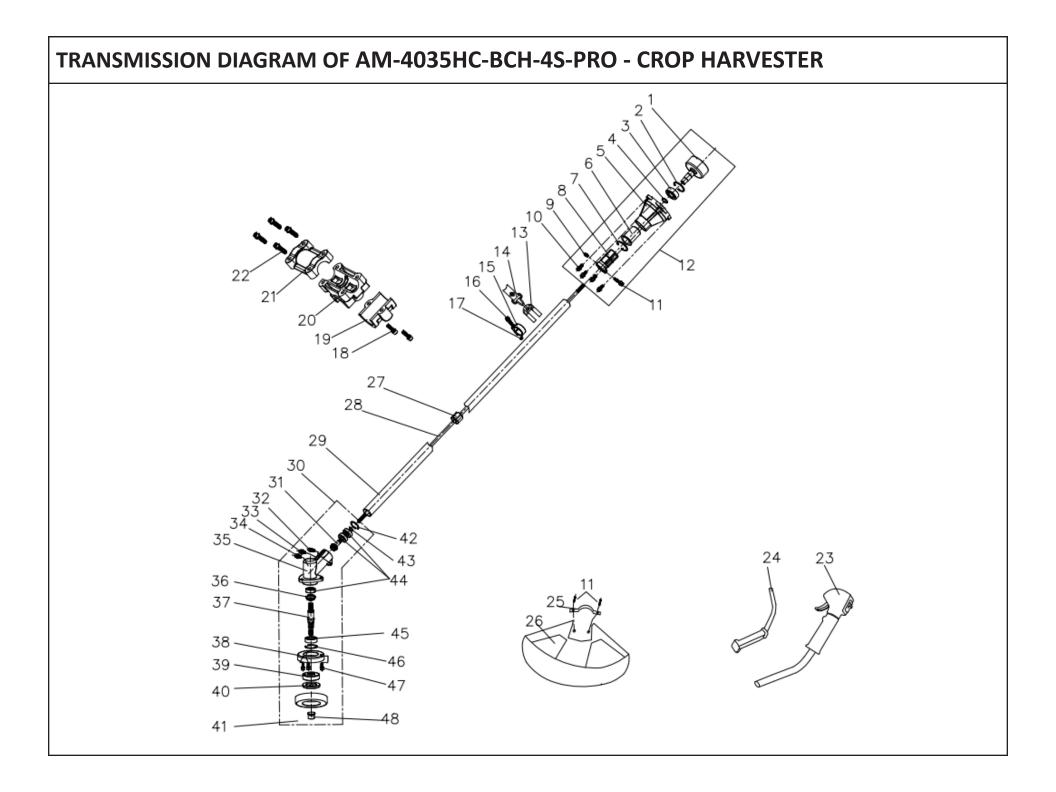

### TRANSMISSION DIAGRAM OF AM-4035HC-BCH-4S-PRO - CROP HARVESTER

| SL NO. | PART NO.          | DESCRIPTION     | SL NO. | PART NO.          | DESCRIPTION           |
|--------|-------------------|-----------------|--------|-------------------|-----------------------|
| 1      | AM-4035HC-BCH-T01 | Clutch          | 13     | AM-4035HC-BCH-T13 | Hang ring assy        |
| 2      | AM-4035HC-BCH-T02 | Stop ring       | 14     | AM-4035HC-BCH-T14 | Harness               |
| 3      | AM-4035HC-BCH-T03 | Bearing         | 15     | AM-4035HC-BCH-T15 | Positioning ring Comp |
| 4      | AM-4035HC-BCH-T04 | Stop ring       | 16     | AM-4035HC-BCH-T16 | Screw                 |
| 5      | AM-4035HC-BCH-T05 | Connection      | 17     | AM-4035HC-BCH-T17 | Nut                   |
| 6      | AM-4035HC-BCH-T06 | Cushion         | 18     | AM-4035HC-BCH-T18 | Screw                 |
| 7      | AM-4035HC-BCH-T07 | Stop ring       | 19     | AM-4035HC-BCH-T19 | Bracket               |
| 8      | AM-4035HC-BCH-T08 | Joint           | 20     | AM-4035HC-BCH-T20 | Cap upper             |
| 9      | AM-4035HC-BCH-T09 | Screw           | 21     | AM-4035HC-BCH-T21 | Cap lower             |
| 10     | AM-4035HC-BCH-T10 | Screw           | 22     | AM-4035HC-BCH-T22 | Screw                 |
| 11     | AM-4035HC-BCH-T11 | Screw           | 23     | AM-4035HC-BCH-T23 | Lever ass'y           |
| 12     | AM-4035HC-BCH-T12 | Connection Comp | 24     | AM-4035HC-BCH-T24 | Left handle           |

### TRANSMISSION DIAGRAM OF AM-4035HC-BCH-4S-PRO - CROP HARVESTER

| SL NO. | PART NO.          | DESCRIPTION          | SL NO. | PART NO.          | DESCRIPTION       |
|--------|-------------------|----------------------|--------|-------------------|-------------------|
| 25     | AM-4035HC-BCH-T25 | Bracket              | 37     | AM-4035HC-BCH-T37 | Gear shaft        |
| 26     | AM-4035HC-BCH-T26 | Safty Guard ass'y    | 38     | AM-4035HC-BCH-T38 | Safty guard       |
| 27     | AM-4035HC-BCH-T27 | Oil Bearing          | 39     | AM-4035HC-BCH-T39 | Cutter holder     |
| 28     | AM-4035HC-BCH-T28 | Drive shaft          | 40     | AM-4035HC-BCH-T40 | Cutter holder cap |
| 29     | AM-4035HC-BCH-T29 | Al-pipe              | 41     | AM-4035HC-BCH-T41 | Nut guard         |
| 30     | AM-4035HC-BCH-T30 | Gear case ass'y      | 42     | AM-4035HC-BCH-T42 | Stop ring         |
| 31     | AM-4035HC-BCH-T31 | Pinion               | 43     | AM-4035HC-BCH-T43 | Stop ring         |
| 32     | AM-4035HC-BCH-T32 | Screw                | 44     | AM-4035HC-BCH-T44 | Bearing           |
| 33     | AM-4035HC-BCH-T33 | Screw                | 45     | AM-4035HC-BCH-T45 | Bearing           |
| 34     | AM-4035HC-BCH-T34 | Screw                | 46     | AM-4035HC-BCH-T46 | Stop ring         |
| 35     | AM-4035HC-BCH-T35 | Gear case            | 47     | AM-4035HC-BCH-T47 | Screw             |
| 36     | AM-4035HC-BCH-T36 | Large circular gears | 48     | AM-4035HC-BCH-T48 | Left Nut          |