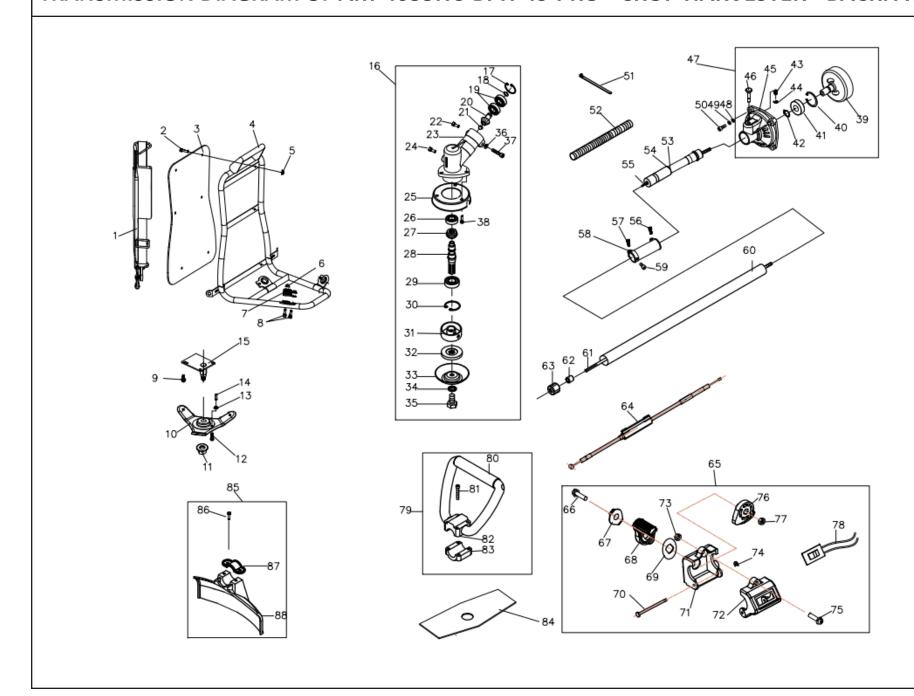

| SL NO. | PART NO.          | DESCRIPTION    | SL NO. | PART NO.          | DESCRIPTION     |
|--------|-------------------|----------------|--------|-------------------|-----------------|
| 1      | AM-4035HC-BPH-T01 | Harness Belt   | 17     | AM-4035HC-BPH-T17 | Stop ring       |
| 2      | AM-4035HC-BPH-T02 | Bolt           | 18     | AM-4035HC-BPH-T18 | Stop ring       |
| 3      | AM-4035HC-BPH-T03 | Board          | 19     | AM-4035HC-BPH-T19 | Bearing         |
| 4      | AM-4035HC-BPH-T04 | Bracket        | 20     | AM-4035HC-BPH-T20 | Gear            |
| 5      | AM-4035HC-BPH-T05 | Nut            | 21     | AM-4035HC-BPH-T21 | NA              |
| 6      | AM-4035HC-BPH-T06 | Nut            | 22     | AM-4035HC-BPH-T22 | Screw           |
| 7      | AM-4035HC-BPH-T07 | Spring         | 23     | AM-4035HC-BPH-T23 | Gear case cover |
| 8      | AM-4035HC-BPH-T08 | Screw          | 24     | AM-4035HC-BPH-T24 | Screw           |
| 9      | AM-4035HC-BPH-T09 | Srew           | 25     | AM-4035HC-BPH-T25 | Safety Guard    |
| 10     | AM-4035HC-BPH-T10 | Base           | 26     | AM-4035HC-BPH-T26 | Bearing         |
| 11     | AM-4035HC-BPH-T11 | Nut            | 27     | AM-4035HC-BPH-T27 | Gear            |
| 12     | AM-4035HC-BPH-T12 | Screw          | 28     | AM-4035HC-BPH-T28 | Gear shaft      |
| 13     | AM-4035HC-BPH-T13 | Nut            | 29     | AM-4035HC-BPH-T29 | Bearing         |
| 14     | AM-4035HC-BPH-T14 | Rubber cap     | 30     | AM-4035HC-BPH-T30 | Stop ring       |
| 15     | AM-4035HC-BPH-T15 | Base           | 31     | AM-4035HC-BPH-T31 | Holder A        |
| 16     | AM-4035HC-BPH-T16 | Gear case comp | 32     | AM-4035HC-BPH-T32 | Holder B        |

| SL NO. | PART NO.          | DESCRIPTION | SL NO. | PART NO.          | DESCRIPTION         |
|--------|-------------------|-------------|--------|-------------------|---------------------|
| 33     | AM-4035HC-BPH-T33 | Holder C    | 49     | AM-4035HC-BPH-T49 | Gasket              |
| 34     | AM-4035HC-BPH-T34 | Washer      | 50     | AM-4035HC-BPH-T50 | Bolt                |
| 35     | AM-4035HC-BPH-T35 | Nut         | 51     | AM-4035HC-BPH-T51 | roll steel strip    |
| 36     | AM-4035HC-BPH-T36 | Gasket      | 52     | AM-4035HC-BPH-T52 | Bellow              |
| 37     | AM-4035HC-BPH-T37 | Screw       | 53     | AM-4035HC-BPH-T53 | Flexible Liner Comp |
| 38     | AM-4035HC-BPH-T38 | Screw       | 54     | AM-4035HC-BPH-T54 | Flexible Liner Comp |
| 39     | AM-4035HC-BPH-T39 | Clutch drum | 55     | AM-4035HC-BPH-T55 | Shaft               |
| 40     | AM-4035HC-BPH-T40 | Stop ring   | 56     | AM-4035HC-BPH-T56 | Screw               |
| 41     | AM-4035HC-BPH-T41 | Bearing     | 57     | AM-4035HC-BPH-T57 | Screw               |
| 42     | AM-4035HC-BPH-T42 | Stop ring   | 58     | AM-4035HC-BPH-T58 | Connect             |
| 43     | AM-4035HC-BPH-T43 | Spring      | 59     | AM-4035HC-BPH-T59 | Screwm              |
| 44     | AM-4035HC-BPH-T44 | Stop ring   | 60     | AM-4035HC-BPH-T60 | Pipe                |
| 45     | AM-4035HC-BPH-T45 | Clutch case | 61     | AM-4035HC-BPH-T61 | Drive Shaft         |
| 46     | AM-4035HC-BPH-T46 | Pin         | 62     | AM-4035HC-BPH-T62 | Oil bearing         |
| 47     | AM-4035HC-BPH-T47 | Clutch Comp | 63     | AM-4035HC-BPH-T63 | Rubber cover        |
| 48     | AM-4035HC-BPH-T48 | Gasket      | 64     | AM-4035HC-BPH-T64 | Throttle Wire assy  |

| SL NO. | PART NO.          | DESCRIPTION    | SL NO. | PART NO.          | DESCRIPTION  |
|--------|-------------------|----------------|--------|-------------------|--------------|
| 65     | AM-4035HC-BPH-T65 | Lever Assy     | 77     | AM-4035HC-BPH-T77 | Nut          |
| 66     | AM-4035HC-BPH-T66 | Screw          | 78     | AM-4035HC-BPH-T78 | Stop switch  |
| 67     | AM-4035HC-BPH-T67 | washer         | 79     | AM-4035HC-BPH-T79 | Handdle Assy |
| 68     | AM-4035HC-BPH-T68 | Throttle lever | 80     | AM-4035HC-BPH-T80 | Lift handle  |
| 69     | AM-4035HC-BPH-T69 | Gasket         | 81     | AM-4035HC-BPH-T81 | Screw        |
| 70     | AM-4035HC-BPH-T70 | Pin            | 82     | AM-4035HC-BPH-T82 | Press board  |
| 71     | AM-4035HC-BPH-T71 | Box, Nether    | 83     | AM-4035HC-BPH-T83 | Press board  |
| 72     | AM-4035HC-BPH-T72 | Box, Upper     | 84     | AM-4035HC-BPH-T84 | Blade        |
| 73     | AM-4035HC-BPH-T73 | Nut M5         | 85     | AM-4035HC-BPH-T85 | Safety Guard |
| 74     | AM-4035HC-BPH-T74 | Stop ring      | 86     | AM-4035HC-BPH-T86 | Bolt         |
| 75     | AM-4035HC-BPH-T75 | Screw          | 87     | AM-4035HC-BPH-T87 | Bracket      |
| 76     | AM-4035HC-BPH-T76 | Throttle lever | 88     | AM-4035HC-BPH-T88 | Press board  |