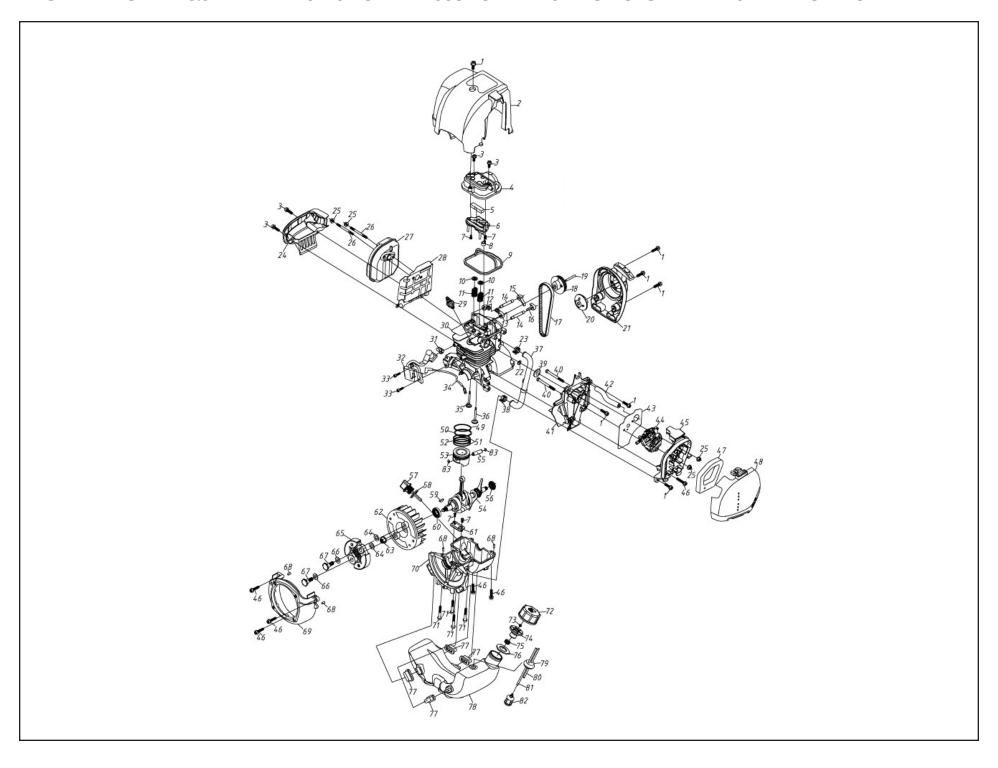

| SL NO. | PART NO.          | DESCRIPTION          | SL NO. | PART NO.          | DESCRIPTION       |
|--------|-------------------|----------------------|--------|-------------------|-------------------|
| 1      | AM-4035HC-BPH-E01 | Screw                | 17     | AM-4035HC-BPH-E17 | Synchronous Belt  |
| 2      | AM-4035HC-BPH-E02 | Cylinder Cover       | 18     | AM-4035HC-BPH-E18 | Cam Wheel         |
| 3      | AM-4035HC-BPH-E03 | Screw                | 19     | AM-4035HC-BPH-E19 | Camshaft          |
| 4      | AM-4035HC-BPH-E04 | Cylinder Valve cover | 20     | AM-4035HC-BPH-E20 | Start Reel        |
| 5      | AM-4035HC-BPH-E05 | Oil Gas seperator    | 21     | AM-4035HC-BPH-E21 | Starter           |
| 6      | AM-4035HC-BPH-E06 | Inside Cover         | 22     | AM-4035HC-BPH-E22 | Admitting Gasket  |
| 7      | AM-4035HC-BPH-E07 | Screw                | 23     | AM-4035HC-BPH-E23 | Holding Down Clip |
| 8      | AM-4035HC-BPH-E08 | Rubber Cushion       | 24     | AM-4035HC-BPH-E24 | Muffler Baffle    |
| 9      | AM-4035HC-BPH-E09 | Rubber Cushion       | 25     | AM-4035HC-BPH-E25 | Nut               |
| 10     | AM-4035HC-BPH-E10 | Valve spring seat    | 26     | AM-4035HC-BPH-E26 | Double Edge Bolt  |
| 11     | AM-4035HC-BPH-E11 | Valve Spring         | 27     | AM-4035HC-BPH-E27 | Muffler           |
| 12     | AM-4035HC-BPH-E12 | Exhaust Valve Rocker | 28     | AM-4035HC-BPH-E28 | Muffler Baffle    |
| 13     | AM-4035HC-BPH-E13 | Inlet Valve Rocker   | 29     | AM-4035HC-BPH-E29 | Spark Plug        |
| 14     | AM-4035HC-BPH-E14 | Rocker Pin           | 30     | AM-4035HC-BPH-E30 | Cylindr           |
| 15     | AM-4035HC-BPH-E15 | Exhaust Rocker       | 31     | AM-4035HC-BPH-E31 | Fastner           |
| 16     | AM-4035HC-BPH-E16 | Inlet Rocker         | 32     | AM-4035HC-BPH-E32 | Ignition Starter  |

| SL NO. | PART NO.          | DESCRIPTION             | SL NO. | PART NO.          | DESCRIPTION         |
|--------|-------------------|-------------------------|--------|-------------------|---------------------|
| 33     | AM-4035HC-BPH-E33 | Screw                   | 49     | AM-4035HC-BPH-E49 | Piston Ring         |
| 34     | AM-4035HC-BPH-E34 | Stopping wire           | 50     | AM-4035HC-BPH-E50 | Piston Ring         |
| 35     | AM-4035HC-BPH-E35 | Exhaust Valve           | 51     | AM-4035HC-BPH-E51 | Oil Scraper Ring    |
| 36     | AM-4035HC-BPH-E36 | Inlet Valve             | 52     | AM-4035HC-BPH-E52 | Liner Ring          |
| 37     | AM-4035HC-BPH-E37 | Balancing pressure pipe | 53     | AM-4035HC-BPH-E53 | Piston              |
| 38     | AM-4035HC-BPH-E38 | Holding down clip       | 54     | AM-4035HC-BPH-E54 | Crankshaft          |
| 39     | AM-4035HC-BPH-E39 | O-seal Ring             | 55     | AM-4035HC-BPH-E55 | Piston Pin          |
| 40     | AM-4035HC-BPH-E40 | Screw                   | 56     | AM-4035HC-BPH-E56 | Oil Seal            |
| 41     | AM-4035HC-BPH-E41 | Admitting pipe          | 57     | AM-4035HC-BPH-E57 | Oil Scale           |
| 42     | AM-4035HC-BPH-E42 | Blast Pipe              | 58     | AM-4035HC-BPH-E58 | O Seal Ring         |
| 43     | AM-4035HC-BPH-E43 | Gasket                  | 59     | AM-4035HC-BPH-E59 | Key                 |
| 44     | AM-4035HC-BPH-E44 | Caburetor               | 60     | AM-4035HC-BPH-E60 | Oil Seal            |
| 45     | AM-4035HC-BPH-E45 | Cleaner inside cover    | 61     | AM-4035HC-BPH-E61 | Reed Valve          |
| 46     | AM-4035HC-BPH-E46 | Screw                   | 62     | AM-4035HC-BPH-E62 | Magneto Rotor Comp. |
| 47     | AM-4035HC-BPH-E47 | Filter net              | 63     | AM-4035HC-BPH-E63 | Nut                 |
| 48     | AM-4035HC-BPH-E48 | Air filter cover        | 64     | AM-4035HC-BPH-E64 | Washer              |

| SL NO. | PART NO.          | DESCRIPTION         | SL NO. | PART NO.          | DESCRIPTION       |
|--------|-------------------|---------------------|--------|-------------------|-------------------|
| 65     | AM-4035HC-BPH-E65 | Clutch              | 75     | AM-4035HC-BPH-E75 | Shell Cover       |
| 66     | AM-4035HC-BPH-E66 | Washer              | 76     | AM-4035HC-BPH-E76 | Air Proof Gasket  |
| 67     | AM-4035HC-BPH-E67 | Screw Pin           | 77     | AM-4035HC-BPH-E77 | Rubber Cushion    |
| 68     | AM-4035HC-BPH-E68 | Pin                 | 78     | AM-4035HC-BPH-E78 | Fuel Tank         |
| 69     | AM-4035HC-BPH-E69 | Magneto Cover       | 79     | AM-4035HC-BPH-E79 | Plug              |
| 70     | AM-4035HC-BPH-E70 | Crankcase           | 80     | AM-4035HC-BPH-E80 | Fuel Return Pipe  |
| 71     | AM-4035HC-BPH-E71 | Screw               | 81     | AM-4035HC-BPH-E81 | Fuel Section Pipe |
| 72     | AM-4035HC-BPH-E72 | Fuel Tank Lid       | 82     | AM-4035HC-BPH-E82 | Filter            |
| 73     | AM-4035HC-BPH-E73 | Air Admission Valve | 83     | AM-4035HC-BPH-E83 | Ring              |
| 74     | AM-4035HC-BPH-E74 | Inside Cover        |        |                   |                   |