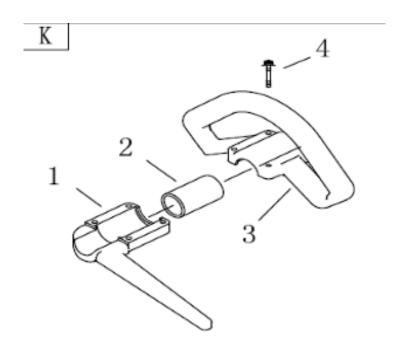

### Handle Comp

| SL NO. | PART NO.           | DESCRIPTION  |
|--------|--------------------|--------------|
| К      | Handle Comp        |              |
| 1      | AM-4035HC-BPH-TK01 | Handle       |
| 2      | AM-4035HC-BPH-TK02 | Rubber cover |
| 3      | AM-4035HC-BPH-TK03 | Lift handle  |
| 4      | AM-4035HC-BPH-TK04 | Bolt         |