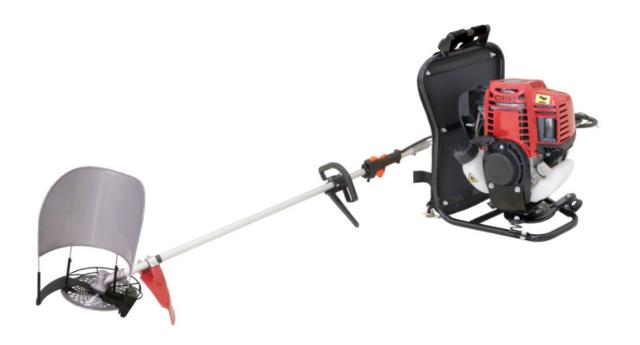

# AGRIMATE CROP HARVESTER - BACKPACK AM-4035HC-BPH-4S-PRO

AN ISO 9001: 2015 CERTIFIED COMPANY

#### **TECHNICAL SPECIFICATIONS**

| MODEL             | AM-4035HC-BPH-4S-PRO |
|-------------------|----------------------|
| ENGINE            | GX-35                |
| POWER             | 35CC                 |
| FUEL TANK CAPCITY | 0.63 LTR             |