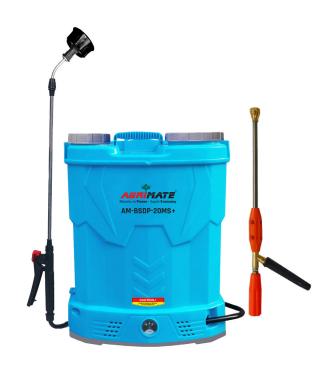

# **AGRIMATE ELECTRIC SPRAYER - Double Pump**

AM-BSDP-20MS+

Before Operating this machine please read instructions Manual carefully **Desclaimer:** Due to Constatnt upgradation, features & Specifications are subject to change without prior notice