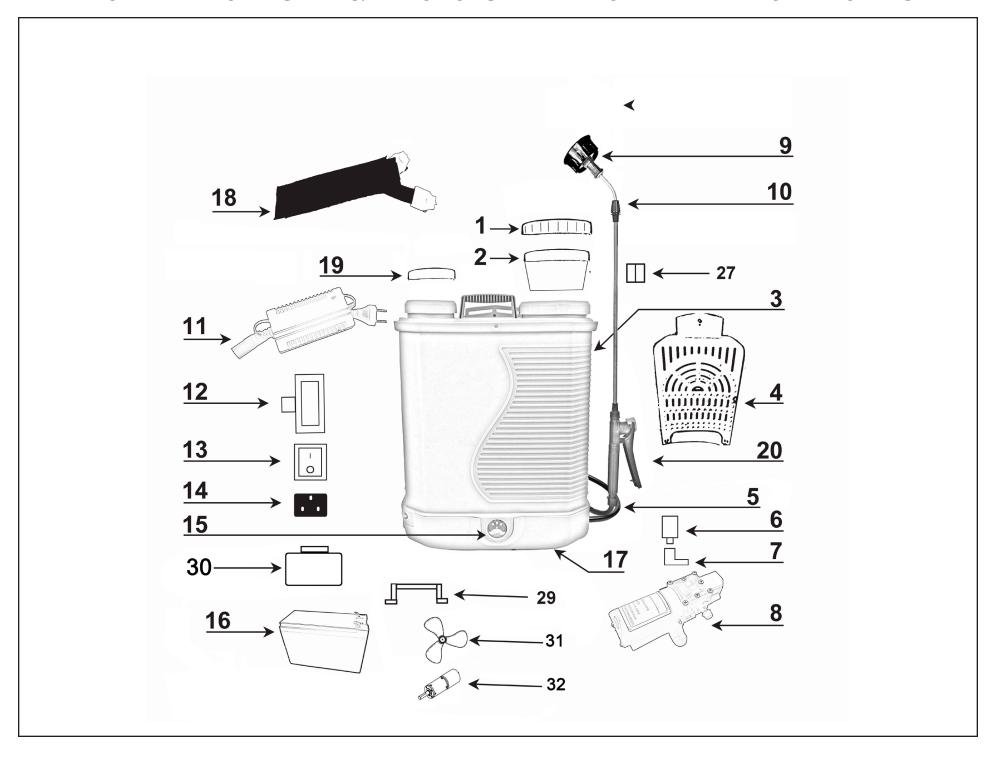

| NO | PART NO.           | IMAGE | DESCRIPTION  |
|----|--------------------|-------|--------------|
| 1  | AM-BSWM-16L-PRO-01 |       | Tank cap     |
| 2  | AM-BSWM-16L-PRO-02 |       | Strainer     |
| 3  | AM-BSWM-16L-PRO-03 |       | Only tank    |
| 4  | AM-BSWM-16L-PRO-04 |       | Backrest     |
| 5  | AM-BSWM-16L-PRO-05 |       | Hose         |
| 6  | AM-BSWM-16L-PRO-06 |       | Inner filter |

| SL NO | PART NO.            | IMAGE | DESCRIPTION           |
|-------|---------------------|-------|-----------------------|
| 7     | AM-BSWM-16L-PRO-07  |       | Elbow                 |
| 8     | AM-BSWM-16L-PRO-08  |       | Auto pump             |
| 9     | AM-BSWM-16L-PRO-09  |       | Indian 8 holes nozzle |
| 9-2   | AM-BSWM-16L-PRO-9.2 |       | Indian single nozzle  |
| 9-3   | AM-BSWM-16L-PRO-9.3 |       | Indian 4 holes nozzle |
| 9-4   | AM-BSWM-16L-PRO-9.4 |       | Indian double nozzle  |

| SL NO | PART NO.           | IMAGES                     | DESCRIPTION                            |
|-------|--------------------|----------------------------|----------------------------------------|
| 10    | AM-BSWM-16L-PRO-10 | L011                       | Indian lance 1 brass end 2 plastic end |
| 11    | AM-BSWM-16L-PRO-11 | Constitution of the second | 1.3A Charger                           |
| 12    | AM-BSWM-16L-PRO-12 |                            | Regulator                              |
| 13    | AM-BSWM-16L-PRO-13 |                            | On/off switch with wire                |
| 14    | AM-BSWM-16L-PRO-14 |                            | Charging socket with wire              |
| 15    | AM-BSWM-16L-PRO-15 | Volt                       | Volt meter with wire                   |

| SL NO | PART NO.           | IMAGES                                                                                                                                                                                                                                                                                                                                                                                                                                                                                                                                                                                                                                                                                                                                                                                                                                                                                                                                                                                                                                                                                                                                                                                                                                                                                                                                                                                                                                                                                                                                                                                                                                                                                                                                                                                                                                                                                                                                                                                                                                                                                                                         | DESCRIPTION     |
|-------|--------------------|--------------------------------------------------------------------------------------------------------------------------------------------------------------------------------------------------------------------------------------------------------------------------------------------------------------------------------------------------------------------------------------------------------------------------------------------------------------------------------------------------------------------------------------------------------------------------------------------------------------------------------------------------------------------------------------------------------------------------------------------------------------------------------------------------------------------------------------------------------------------------------------------------------------------------------------------------------------------------------------------------------------------------------------------------------------------------------------------------------------------------------------------------------------------------------------------------------------------------------------------------------------------------------------------------------------------------------------------------------------------------------------------------------------------------------------------------------------------------------------------------------------------------------------------------------------------------------------------------------------------------------------------------------------------------------------------------------------------------------------------------------------------------------------------------------------------------------------------------------------------------------------------------------------------------------------------------------------------------------------------------------------------------------------------------------------------------------------------------------------------------------|-----------------|
| 16    | AM-BSWM-16L-PRO-16 | S-DFM-8 (12V8AH72HR) SEALES ACRU BATTER!  STANDARD SCEEN  STAN | 12V/8AH battery |
| 17    | AM-BSWM-16L-PRO-17 |                                                                                                                                                                                                                                                                                                                                                                                                                                                                                                                                                                                                                                                                                                                                                                                                                                                                                                                                                                                                                                                                                                                                                                                                                                                                                                                                                                                                                                                                                                                                                                                                                                                                                                                                                                                                                                                                                                                                                                                                                                                                                                                                | Bottom          |
| 18    | AM-BSWM-16L-PRO-18 |                                                                                                                                                                                                                                                                                                                                                                                                                                                                                                                                                                                                                                                                                                                                                                                                                                                                                                                                                                                                                                                                                                                                                                                                                                                                                                                                                                                                                                                                                                                                                                                                                                                                                                                                                                                                                                                                                                                                                                                                                                                                                                                                | Car belt        |
| 19    | AM-BSWM-16L-PRO-19 |                                                                                                                                                                                                                                                                                                                                                                                                                                                                                                                                                                                                                                                                                                                                                                                                                                                                                                                                                                                                                                                                                                                                                                                                                                                                                                                                                                                                                                                                                                                                                                                                                                                                                                                                                                                                                                                                                                                                                                                                                                                                                                                                | Side small cap  |
| 20    | AM-BSWM-16L-PRO-20 |                                                                                                                                                                                                                                                                                                                                                                                                                                                                                                                                                                                                                                                                                                                                                                                                                                                                                                                                                                                                                                                                                                                                                                                                                                                                                                                                                                                                                                                                                                                                                                                                                                                                                                                                                                                                                                                                                                                                                                                                                                                                                                                                | Trigger         |

| SL NO | PART NO.           | IMAGES | DECRIPTION   |
|-------|--------------------|--------|--------------|
| 27    | AM-BSWM-16L-PRO-27 |        | Lance clip   |
| 29    | AM-BSWM-16L-PRO-29 |        | Battery clip |
| 30    | AM-BSWM-16L-PRO-30 |        | Switch cap   |
| 31    | AM-BSWM-16L-PRO-31 |        | Mixer        |
| 32    | AM-BSWM-16L-PRO-32 |        | Mixer motor  |