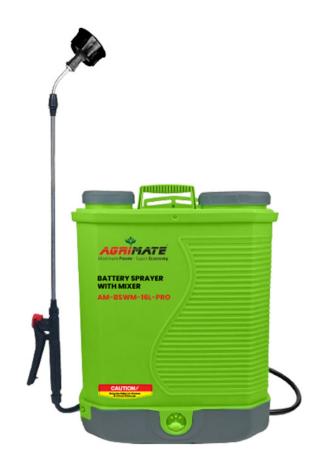

#### **AGRIMATE BATTERY SPRAYER WITH MIXER**

AM-BSWM-16L-PRO

#### **TECHNICAL SPECIFICATIONS**

| MODEL     | AM-BSWM-16L-PRO |
|-----------|-----------------|
| CAPCITY   | 16LTR           |
| LANCE     | SS LANCE        |
| BATTERY   | 12V/8AH         |
| DISCHARGE | 3.6LPM          |