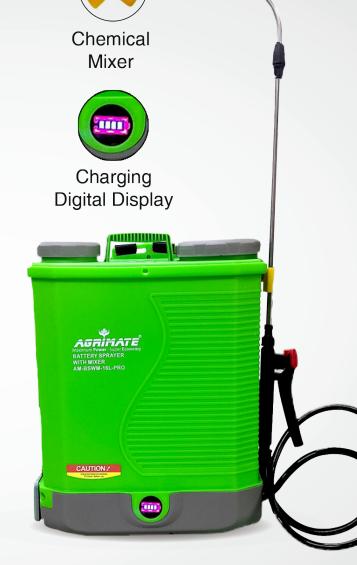

## BATTERY SPRAYER WITH MIXER AM-BSWM-16L-PRO

| Tank Capacity    | 16ltr               |
|------------------|---------------------|
| Lance/Piston     | SS Telescopic lance |
| Tank Material    | PP                  |
| Battery          | 12V/8AH             |
| Working Pressure | 90 PSI              |
| Pump Discharge   | 3.6LPM              |