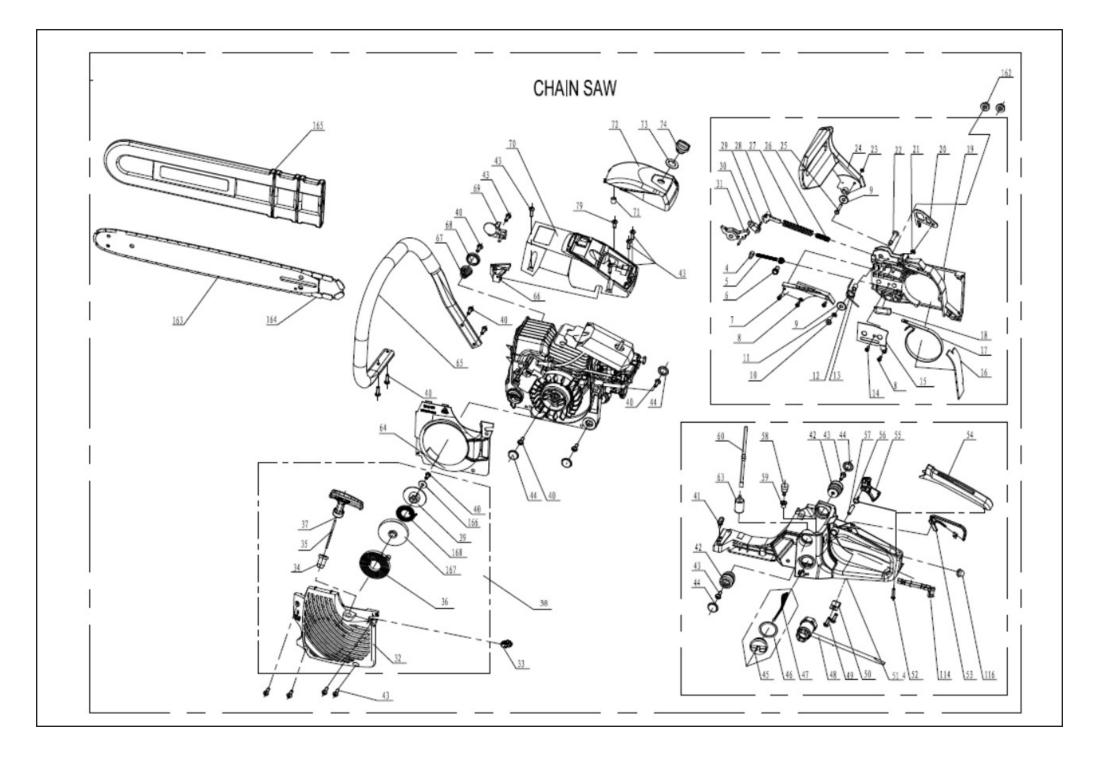

## AGRIMATE CHAIN SAW AMCS-5918/22

USER MANUAL

| PART NO.         | DESCRIPTION                    | PART NO.         | DESCRIPTION            |
|------------------|--------------------------------|------------------|------------------------|
| AM-CS-5918/22-01 | Shoe block                     | AM-CS-5918/22-17 | Brake spring belt      |
| AM-CS-5918/22-02 | Retainer                       | AM-CS-5918/22-18 | Chain guide block      |
| AM-CS-5918/22-03 | Clutch extension spring        | AM-CS-5918/22-19 | Guide bar cover        |
| AM-CS-5918/22-04 | Tightener                      | AM-CS-5918/22-20 | Limit board            |
| AM-CS-5918/22-05 | tightener screw                | AM-CS-5918/22-21 | Clip                   |
| AM-CS-5918/22-06 | tghtener gear wheel            | AM-CS-5918/22-22 | Baffle pin             |
| AM-CS-5918/22-07 | Brake spring cover             | AM-CS-5918/22-23 | Clip                   |
| AM-CS-5918/22-08 | Screw                          | AM-CS-5918/22-24 | Brake guard            |
| AM-CS-5918/22-09 | Washer 6                       | AM-CS-5918/22-25 | Limit pin              |
| AM-CS-5918/22-10 | Shock absorption rubber washer | AM-CS-5918/22-26 | Assistant brake spring |
| AM-CS-5918/22-11 | clip                           | AM-CS-5918/22-27 | Brake spring           |
| AM-CS-5918/22-12 | brake guard torsion rod spring | AM-CS-5918/22-28 | Brake control rod      |
| AM-CS-5918/22-13 | front guard tube               | AM-CS-5918/22-29 | Pin                    |
| AM-CS-5918/22-14 | Screw                          | AM-CS-5918/22-30 | Assistant lever        |
| AM-CS-5918/22-15 | Guide bar outer plate          | AM-CS-5918/22-31 | Main lever             |
| AM-CS-5918/22-16 | Dust shield                    | AM-CS-5918/22-32 | Starter cover          |

| PART NO.         | DESCRIPTION                       | PART NO.         | DESCRIPTION                  |
|------------------|-----------------------------------|------------------|------------------------------|
| AM-CS-5918/22-33 | L H jacket                        | AM-CS-5918/22-49 | Screw                        |
| AM-CS-5918/22-34 | Rope guide cover                  | AM-CS-5918/22-50 | Socket spanner clamping piec |
| AM-CS-5918/22-35 | Starter rope                      | AM-CS-5918/22-51 | Fuel tank                    |
| AM-CS-5918/22-36 | Starter coil spring               | AM-CS-5918/22-52 | Screw                        |
| AM-CS-5918/22-37 | Starter handle                    | AM-CS-5918/22-53 | Thorttle trigger A           |
| AM-CS-5918/22-38 | Starter Assy                      | AM-CS-5918/22-54 | Handle cover                 |
| AM-CS-5918/22-39 | Starter wheel A                   | AM-CS-5918/22-55 | Thorttle trigger B           |
| AM-CS-5918/22-40 | Screw                             | AM-CS-5918/22-56 | Reset spring                 |
| AM-CS-5918/22-41 | Oil tank shock absorption rubber  | AM-CS-5918/22-57 | Pin                          |
| AM-CS-5918/22-42 | Long anti-vibaration cushion base | AM-CS-5918/22-58 | Balancer                     |
| AM-CS-5918/22-43 | Screw                             | AM-CS-5918/22-59 | Balancer block               |
| AM-CS-5918/22-44 | Shock absorption dust shield      | AM-CS-5918/22-60 | Fuel pipe                    |
| AM-CS-5918/22-45 | Fuel tank cap                     |                  |                              |
| AM-CS-5918/22-46 | Fuel tank cap washer              |                  |                              |
| AM-CS-5918/22-47 | Fuel cap retainer                 |                  |                              |

| PART NO.          | DESCRIPTION                    | PART NO.         | DESCRIPTION          |
|-------------------|--------------------------------|------------------|----------------------|
| AM-CS-5918/22-63  | Fuel filter                    | AM-CS-5918/22-78 | Muffle cover         |
| AM-CS-5918/22-114 | Switch                         | AM-CS-5918/22-79 | Screw                |
| AM-CS-5918/22-64  | Cover fan                      | AM-CS-5918/22-80 | Muffle assy          |
| AM-CS-5918/22-65  | Front handle                   | AM-CS-5918/22-81 | Muffle seal washer   |
| AM-CS-5918/22-66  | Idle adjustment guide sleeve   | AM-CS-5918/22-82 | Muffle bolt          |
| AM-CS-5918/22-67  | Taper spring                   | AM-CS-5918/22-83 | Screw                |
| AM-CS-5918/22-68  | Taper spring block             | AM-CS-5918/22-84 | Spark plug           |
| AM-CS-5918/22-69  | Chain safeguard                | AM-CS-5918/22-85 | Cylinder             |
| AM-CS-5918/22-70  | Cylinder cover                 | AM-CS-5918/22-86 | In pipe seal washer  |
| AM-CS-5918/22-71  | Shock absorption rubber washer | AM-CS-5918/22-87 | In pipe              |
| AM-CS-5918/22-72  | Air filter cover               | AM-CS-5918/22-88 | Retainer             |
| AM-CS-5918/22-73  | Nut washer                     | AM-CS-5918/22-89 | Cylinder seal washer |
| AM-CS-5918/22-74  | Air filter nut                 | AM-CS-5918/22-90 | Piston ring          |
| AM-CS-5918/22-75  | nut                            | AM-CS-5918/22-91 | Piston               |
| AM-CS-5918/22-76  | Washer                         | AM-CS-5918/22-92 | Piston pin circlip   |
| AM-CS-5918/22-77  | Spring washer                  | AM-CS-5918/22-93 | Piston pin           |

| PART NO.          | DESCRIPTION                | PART NO. | DESCRIPTION |
|-------------------|----------------------------|----------|-------------|
| AM-CS-5918/22-161 | Vacuum nozzle              |          |             |
| AM-CS-5918/22-162 | Nut                        |          |             |
| AM-CS-5918/22-163 | Chinese Kangxin bar        |          |             |
| AM-CS-5918/22-164 | Chinese Kangxin Chain 18"  |          |             |
| AM-CS-5918/22-163 | Chinese Kangxin bar 22'    |          |             |
| AM-CS-5918/22-164 | Chinese Kangxin Chain 22'' |          |             |
| AM-CS-5918/22-165 | Guide cover 18"            |          |             |
| AM-CS-5918/22-166 | washer                     |          |             |
| AM-CS-5918/22-167 | Starter wheel B            |          |             |
| AM-CS-5918/22-168 | Starter torsion spring     |          |             |
|                   |                            |          |             |
|                   |                            |          |             |
|                   |                            |          |             |
|                   |                            |          |             |
|                   |                            |          |             |
|                   |                            |          |             |