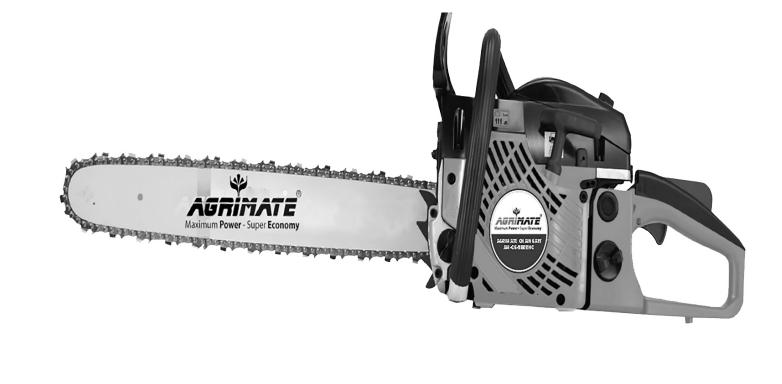

## AGRIMATE CHAIN SAW AMCS-5918/22

USER MANUAL

| PART NO.         | DESCRIPTION                    | PART NO.         | DESCRIPTION            |
|------------------|--------------------------------|------------------|------------------------|
| AM-CS-5918/22-01 | Shoe block                     | AM-CS-5918/22-17 | Brake spring belt      |
| AM-CS-5918/22-02 | Retainer                       | AM-CS-5918/22-18 | Chain guide block      |
| AM-CS-5918/22-03 | Clutch extension spring        | AM-CS-5918/22-19 | Guide bar cover        |
| AM-CS-5918/22-04 | Tightener                      | AM-CS-5918/22-20 | Limit board            |
| AM-CS-5918/22-05 | tightener screw                | AM-CS-5918/22-21 | Clip                   |
| AM-CS-5918/22-06 | tghtener gear wheel            | AM-CS-5918/22-22 | Baffle pin             |
| AM-CS-5918/22-07 | Brake spring cover             | AM-CS-5918/22-23 | Clip                   |
| AM-CS-5918/22-08 | Screw                          | AM-CS-5918/22-24 | Brake guard            |
| AM-CS-5918/22-09 | Washer 6                       | AM-CS-5918/22-25 | Limit pin              |
| AM-CS-5918/22-10 | Shock absorption rubber washer | AM-CS-5918/22-26 | Assistant brake spring |
| AM-CS-5918/22-11 | clip                           | AM-CS-5918/22-27 | Brake spring           |
| AM-CS-5918/22-12 | brake guard torsion rod spring | AM-CS-5918/22-28 | Brake control rod      |
| AM-CS-5918/22-13 | front guard tube               | AM-CS-5918/22-29 | Pin                    |
| AM-CS-5918/22-14 | Screw                          | AM-CS-5918/22-30 | Assistant lever        |
| AM-CS-5918/22-15 | Guide bar outer plate          | AM-CS-5918/22-31 | Main lever             |
| AM-CS-5918/22-16 | Dust shield                    | AM-CS-5918/22-32 | Starter cover          |