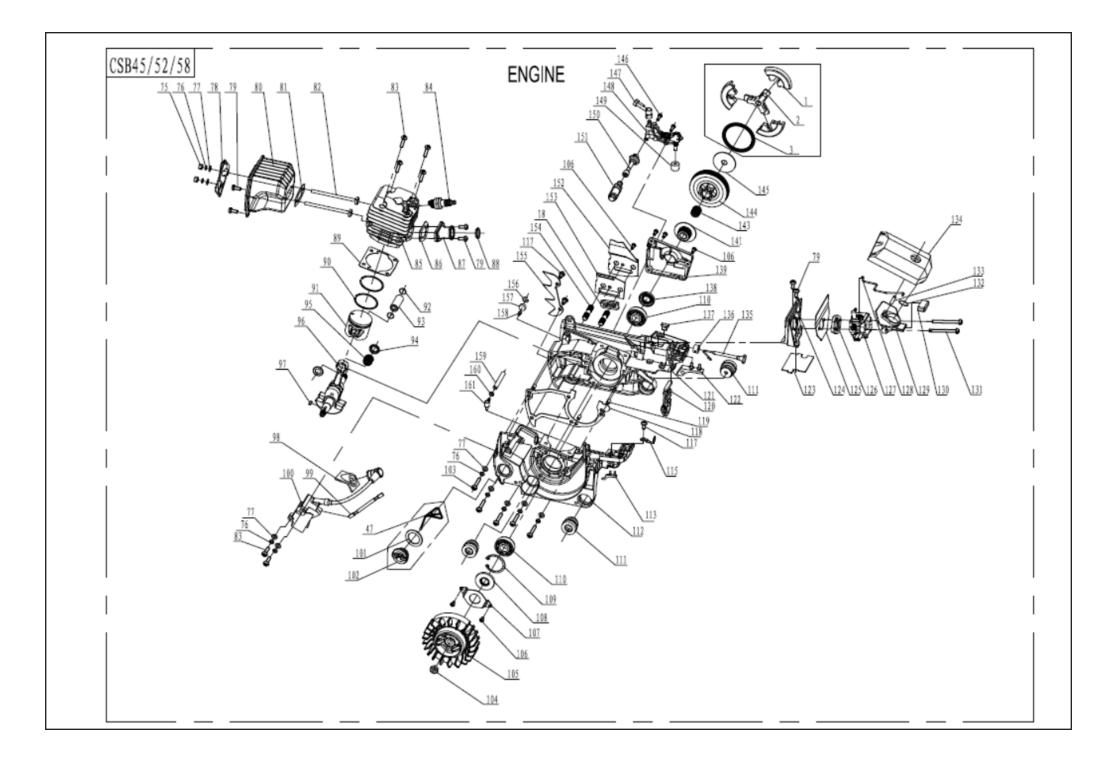

| PART NO.          | DESCRIPTION                    | PART NO.         | DESCRIPTION          |
|-------------------|--------------------------------|------------------|----------------------|
| AM-CS-5918/22-63  | Fuel filter                    | AM-CS-5918/22-78 | Muffle cover         |
| AM-CS-5918/22-114 | Switch                         | AM-CS-5918/22-79 | Screw                |
| AM-CS-5918/22-64  | Cover fan                      | AM-CS-5918/22-80 | Muffle assy          |
| AM-CS-5918/22-65  | Front handle                   | AM-CS-5918/22-81 | Muffle seal washer   |
| AM-CS-5918/22-66  | Idle adjustment guide sleeve   | AM-CS-5918/22-82 | Muffle bolt          |
| AM-CS-5918/22-67  | Taper spring                   | AM-CS-5918/22-83 | Screw                |
| AM-CS-5918/22-68  | Taper spring block             | AM-CS-5918/22-84 | Spark plug           |
| AM-CS-5918/22-69  | Chain safeguard                | AM-CS-5918/22-85 | Cylinder             |
| AM-CS-5918/22-70  | Cylinder cover                 | AM-CS-5918/22-86 | In pipe seal washer  |
| AM-CS-5918/22-71  | Shock absorption rubber washer | AM-CS-5918/22-87 | In pipe              |
| AM-CS-5918/22-72  | Air filter cover               | AM-CS-5918/22-88 | Retainer             |
| AM-CS-5918/22-73  | Nut washer                     | AM-CS-5918/22-89 | Cylinder seal washer |
| AM-CS-5918/22-74  | Air filter nut                 | AM-CS-5918/22-90 | Piston ring          |
| AM-CS-5918/22-75  | nut                            | AM-CS-5918/22-91 | Piston               |
| AM-CS-5918/22-76  | Washer                         | AM-CS-5918/22-92 | Piston pin circlip   |
| AM-CS-5918/22-77  | Spring washer                  | AM-CS-5918/22-93 | Piston pin           |

| PART NO.          | DESCRIPTION                     | PART NO.          | DESCRIPTION                    |
|-------------------|---------------------------------|-------------------|--------------------------------|
| AM-CS-5918/22-94  | Needle bearing clip             | AM-CS-5918/22-110 | Bearing                        |
| AM-CS-5918/22-95  | Needle bearing                  | AM-CS-5918/22-111 | Short shock absorption block   |
| AM-CS-5918/22-96  | Crankshaft connecting rod ass'y | AM-CS-5918/22-112 | Left crankshaft case           |
| AM-CS-5918/22-97  | Semicircular key                | AM-CS-5918/22-113 | Left shock absorption rubber   |
| AM-CS-5918/22-98  | Ignition coil protective cover  | AM-CS-5918/22-116 | Primer bulb                    |
| AM-CS-5918/22-99  | Flameout wire                   | AM-CS-5918/22-117 | Screw                          |
| AM-CS-5918/22-100 | Ignition coil                   | AM-CS-5918/22-118 | Crankshaft case gasket         |
| AM-CS-5918/22-101 | Oil cap washer                  | AM-CS-5918/22-119 | Pin                            |
| AM-CS-5918/22-102 | Oil cap                         | AM-CS-5918/22-120 | Dust plate                     |
| AM-CS-5918/22-103 | Screw                           | AM-CS-5918/22-121 | Right crankshaft case          |
| AM-CS-5918/22-104 | Nut                             | AM-CS-5918/22-122 | Right shock absorption rubber  |
| AM-CS-5918/22-105 | Fly wheel                       | AM-CS-5918/22-123 | Air intake washer              |
| AM-CS-5918/22-106 | screw                           | AM-CS-5918/22-124 | Air intake tube support        |
| AM-CS-5918/22-107 | Oil seal plate                  | AM-CS-5918/22-125 | Air intake tube support gasket |
| AM-CS-5918/22-108 | Oil seal                        | AM-CS-5918/22-126 | Air intake flange              |
| AM-CS-5918/22-109 | Circlip                         | AM-CS-5918/22-127 | Walbro carburetor              |

| PART NO.          | DESCRIPTION                | PART NO.          | DESCRIPTION                  |  |
|-------------------|----------------------------|-------------------|------------------------------|--|
| AM-CS-5918/22-127 | Chinese Hualong carburetor | AM-CS-5918/22-145 | Clutch washer                |  |
| AM-CS-5918/22-128 | Accelerator rod            | AM-CS-5918/22-146 | Screw                        |  |
| AM-CS-5918/22-129 | Air intake                 | AM-CS-5918/22-147 | Oil outlet nozzle            |  |
| AM-CS-5918/22-130 | Air intake cushion         | AM-CS-5918/22-148 | Oil pump                     |  |
| AM-CS-5918/22-131 | Screw                      | AM-CS-5918/22-149 | Sponge filter                |  |
| AM-CS-5918/22-132 | Gaskte,air filter          | AM-CS-5918/22-150 | Oil tube                     |  |
| AM-CS-5918/22-133 | Screw                      | AM-CS-5918/22-151 | Oil filter                   |  |
| AM-CS-5918/22-134 | Air filter                 | AM-CS-5918/22-152 | Guide bar inner plate        |  |
| AM-CS-5918/22-135 | Choke rod                  | AM-CS-5918/22-153 | Guide bar inner plate gasket |  |
| AM-CS-5918/22-136 | Choke rod seat             | AM-CS-5918/22-154 | Screw                        |  |
| AM-CS-5918/22-137 | Shock absorption block     | AM-CS-5918/22-155 | Spiked bumper kit            |  |
| AM-CS-5918/22-138 | Oil seal                   | AM-CS-5918/22-156 | Aeration nozzle circlip      |  |
| AM-CS-5918/22-139 | Oil pump cover plate       | AM-CS-5918/22-157 | Sponge filter block          |  |
| AM-CS-5918/22-141 | Worm                       | AM-CS-5918/22-158 | Aeration nozzle              |  |
| AM-CS-5918/22-143 | Needle bearing             | AM-CS-5918/22-159 | Vacuum tube                  |  |
| AM-CS-5918/22-144 | Clutch shell               | AM-CS-5918/22-160 | Vacuum tube circlip          |  |