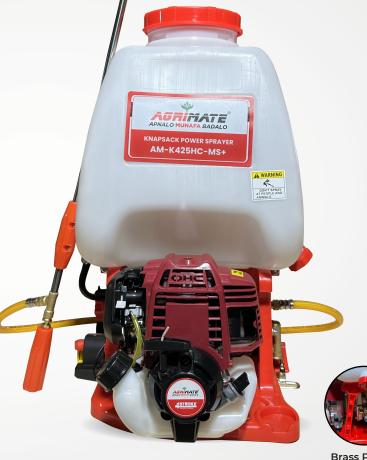

## **KNAPSACK POWER SPRAYER AM-K425HC-4S-MS+**

| Power                  | 0.72KW/1HP              |
|------------------------|-------------------------|
| Displacement           | 25CC                    |
| Working Pressure       | 25-30KG/CM <sup>2</sup> |
| Flow/discharge         | 8L/Min                  |
| Chemical Tank Capacity | 20 Ltr                  |
| Fuel Tank Capacity     | 0.55 Ltr                |

## **APPLICATIONS**

Tea

**Fruits** 

Brass Pump