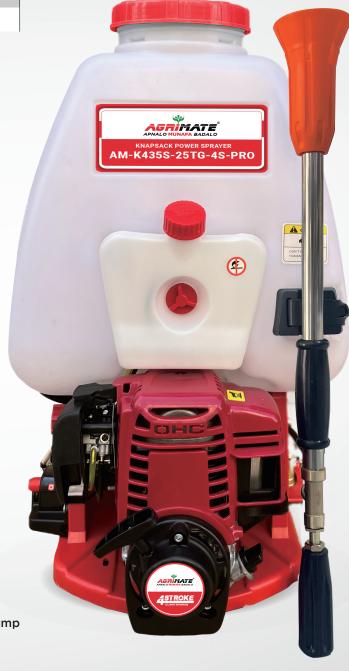

## **Knapsack Power Sprayer**

## AM-K435S-25TG-4S-PRO

| Engine                 | AX-35               |
|------------------------|---------------------|
| Displacement           | 35.8CC              |
| Power                  | 1.0kw/1.3HP/6500RPM |
| Fuel Tank Capacity     | 0.75L               |
| Chemical Tank Capacity | 25L                 |