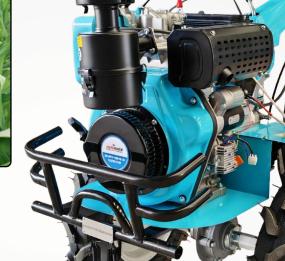

## AM-MPTC-1100-9D-3G

| Engine Model       | 186FA                 |
|--------------------|-----------------------|
| Power              | 8.9HP/6.54kw/3600RPM  |
| Displacement       | 418CC                 |
| Fuel Tank Capacity | 4.5Ltr                |
| Gear               | 2 Forward + 1 Reverse |
| Tilling Width      | 1400mm                |
| Tilling Depth      | 250-300mm             |