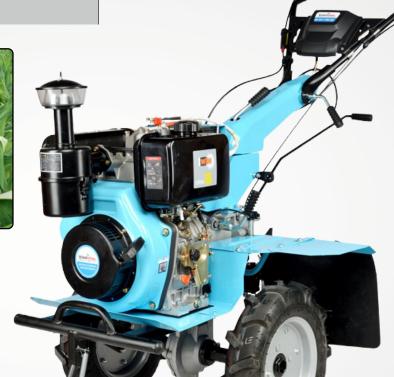

## **INTERCULTIVATOR/POWER WEEDER AM-MPTC-1100-9D**

| Engine Model       | 186FA                 |
|--------------------|-----------------------|
| Power              | 8.85HP/6.51kw/3600RPM |
| Displacement       | 418CC                 |
| Fuel Tank Capacity | 5Ltr                  |
| Gear               | 4 Forward + 2 Reverse |
| Tilling Width      | 1400mm                |
| Tilling Depth      | 150-300mm             |