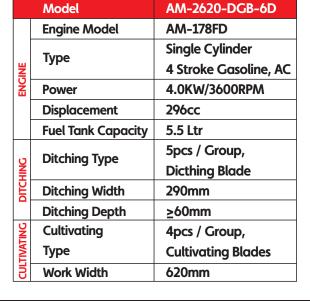

## NEW RANGE OF

## DIESEL INTERCULTIVATOR **POWER WEEDER** AM-MPTC-2620-DGB 6D

## **APPLICATIONS**

- Best choice for small and medium farm
- Used for cultivation, sowing, Weeding, tilling & ditching
- Effective and multi-functional
- Easy to turn Left & Right with differential gear box

# **TECHNICAL** SPECIFICATIONS

## **KEY FEATURES**

Tyre : 4.00X8

**Iron Wheel** 

**STANDARD** 

ACCESSORIES



Tilling Blade 24 Nos.











### Imported and Marketed by: Ratnaairi Impex Pvt.Ltd. Annapurna House, #1/1G, 7th Cross, New Guddadahalli Mysore Road, Bangalore - 560026, INDIA.

Contact No.: 080-26985100 Email: ask@agrimart.in | Website: www.agrimart.in



Missed Call No. 7393 938 938 () agrimart20 () agrimart20