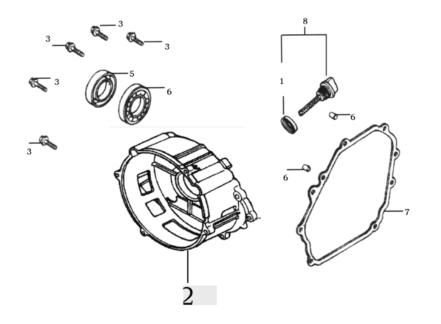

#### **CRANKCASE COVER ASSEMBLY - B**

| SL NO | PART NO          | DESCRIPTION               |
|-------|------------------|---------------------------|
| 1     | AM-170FP-RC-EB01 | Packing,Oil Filler        |
| 2     | AM-170FP-RC-EB02 | Cover Assembly, Crankcase |
| 3     | AM-170FP-RC-EB03 | Bolt                      |
| 4     | AM-170FP-RC-EB04 | Bearing,Radial Ball       |
| 5     | AM-170FP-RC-EB05 | Oil Seal                  |
| 6     | AM-170FP-RC-EB06 | Set Pin                   |
| 7     | AM-170FP-RC-EB07 | Crankcase Gasket          |
| 8     | AM-170FP-RC-EB08 | Oil Filler Assembly       |