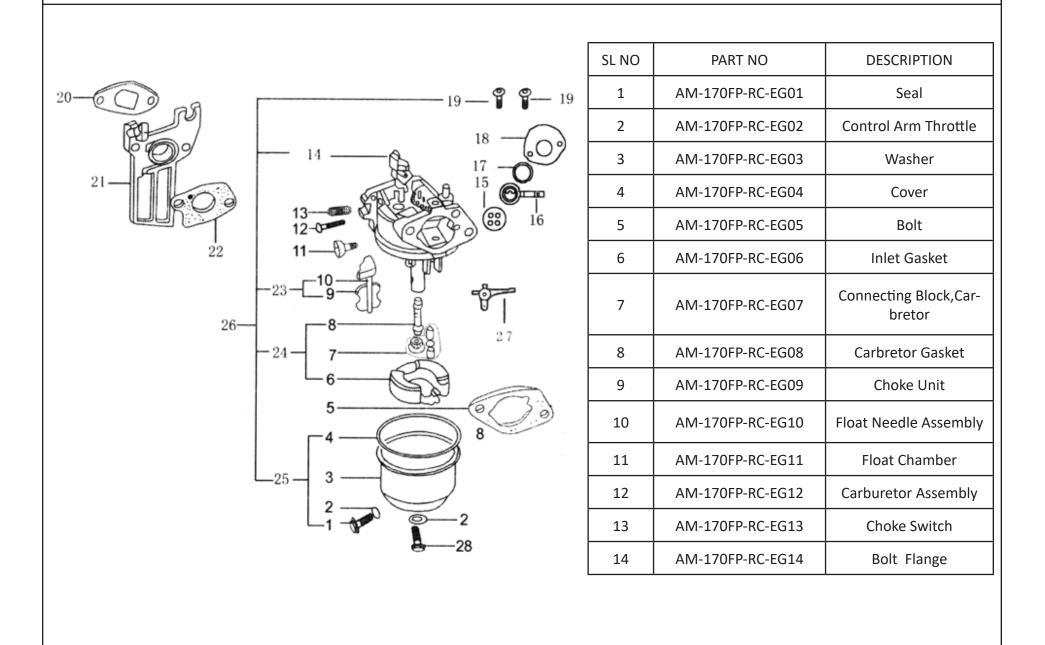

|
| 8     | AM-170FP-RC-EE08 | Camshaft Assembly               |       |         |             |
| 9     | AM-170FP-RC-EE09 | Сар                             |       |         |             |
| 10    | AM-170FP-RC-EE10 | Returrer, Intake Valve          |       |         |             |
| 11    | AM-170FP-RC-EE11 | Returrer, Exhaust Valve         |       |         |             |
| 12    | AM-170FP-RC-EE12 | Valve Spring                    |       |         |             |
| 13    | AM-170FP-RC-EE13 | Exhaust valve spring lower seat |       |         |             |
| 14    | AM-170FP-RC-EE14 | Intake Valve                    |       |         |             |
| 15    | AM-170FP-RC-EE15 | Exhaust Valve                   |       |         |             |

#### **CARBURETOR ASSEMBLY - F**



#### **RECOIL STARTER - H**



| SL NO | PART NO          | DESCRIPTION              | SL NO | PART NO          | DESCRIPTION   |
|-------|------------------|--------------------------|-------|------------------|---------------|
| 1     | AM-170FP-RC-EH01 | Recoil Sarter            | 9     | AM-170FP-RC-EH09 | Grip Starter  |
| 2     | AM-170FP-RC-EH02 | Case Comp Recoil Starter | 10    | AM-170FP-RC-EH10 | Rope          |
| 3     | AM-170FP-RC-EH03 | Starter                  | 11    | AM-170FP-RC-EH11 | Setting Screw |
| 4     | AM-170FP-RC-EH04 | Ratchet                  | 12    | AM-170FP-RC-EH12 | Bolt Flange   |
| 5     | AM-170FP-RC-EH05 | Goive Reachet            | 13    | AM-170FP-RC-EH13 | O-Ring        |
| 6     | AM-170FP-RC-EH06 | Friction Spring          | 14    | AM-170FP-R