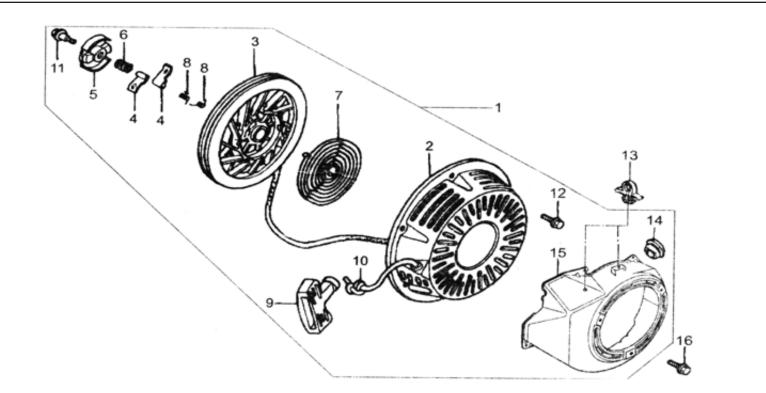

#### FLYWHEEL - K

| SL NO | PART NO          | DESCRIPTION  | SL NO | PART NO | DESCRIPTION |
|-------|------------------|--------------|-------|---------|-------------|
| 1     | AM-170FP-RC-EK01 | Nut          |       |         |             |
| 2     | AM-170FP-RC-EK02 | Starting Cup |       |         |             |
| 3     | AM-170FP-RC-EK03 | Flywheel Fan |       |         |             |
| 4     | AM-170FP-RC-EK04 | Flywheel     |       |         |             |