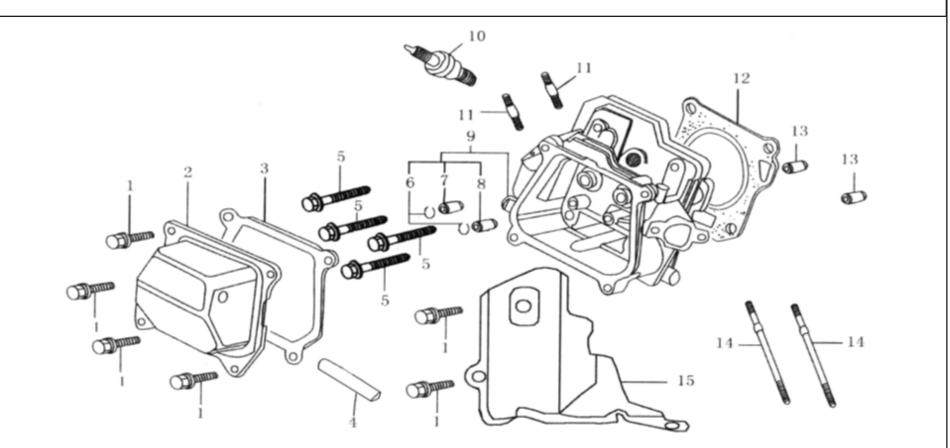

## CYLINGER HEAD&CYLINDER HEAD COVER ASSEMBLY - C

| SL NO | PART NO          | DESCRIPTION                  | SL NO | PART NO          | DESCRIPTION            |
|-------|------------------|------------------------------|-------|------------------|------------------------|
| 1     | AM-170FP-RC-EC01 | Bolt Flange                  | 9     | AM-170FP-RC-EC09 | Cylinder Head Assembly |
| 2     | AM-170FP-RC-EC02 | Cylinder Head Cover Assembly | 10    | AM-170FP-RC-EC10 | Spark Plug             |
| 3     | AM-170FP-RC-EC03 | Cylinder Head Cover Gasket   | 11    | AM-170FP-RC-EC11 | Bolt Stud              |
| 4     | AM-170FP-RC-EC04 | Tube, Breather               | 12    | AM-170FP-RC-EC12 | Gasket Cylinder Head   |
| 5     | AM-170FP-RC-EC05 | Bolt Flange                  | 13    | AM-170FP-RC-EC13 | Set Pin                |
| 6     | AM-170FP-RC-EC06 | Clip, Exhaust Valve Guide    | 14    | AM-170FP-RC-EC14 | Bolt Stud              |
| 7     | AM-170FP-RC-EC07 | Exhaust Valve Guide          | 15    | AM-170FP-RC-EC15 | Air-leading Cover      |
| 8     | AM-170FP-RC-EC08 | Intake Valve Guide           |       |                  |                        |