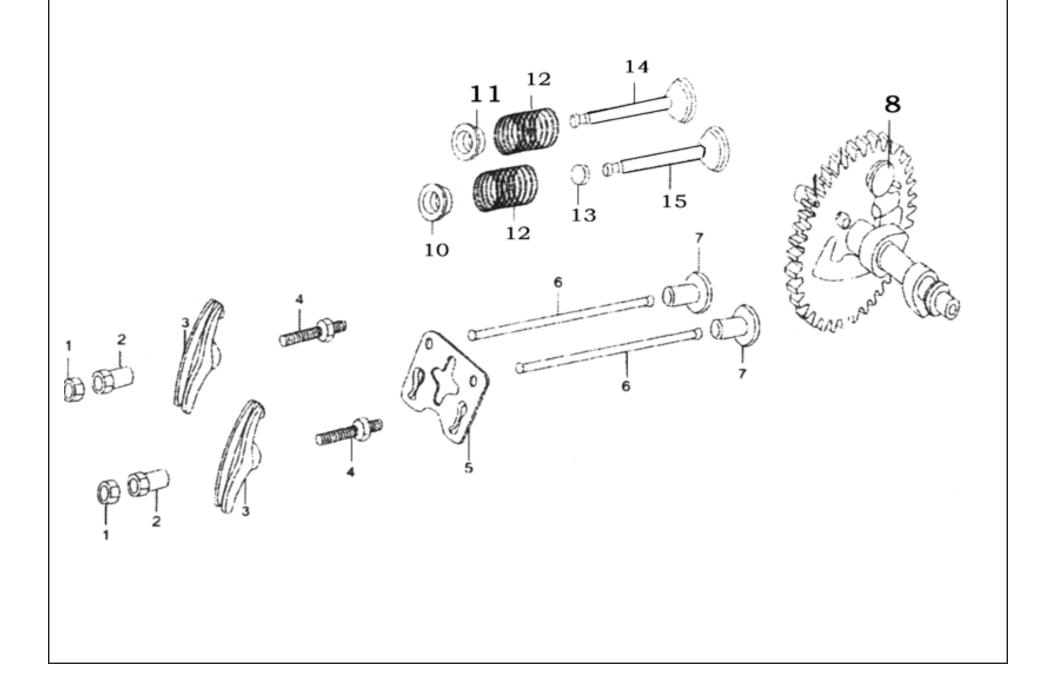

#### **COMBINTION OF SHAFT&VAVLE ROCKER - E**

|       |                  | DECONDION                       |       |         | DECONDITION |
|-------|------------------|---------------------------------|-------|---------|-------------|
| SL NO | PART NO          | DESCRIPTION                     | SL NO | PART NO | DESCRIPTION |
| 1     | AM-170FP-RC-EE01 | Lock Nut                        |       |         |             |
| 2     | AM-170FP-RC-EE02 | AHPusting Nut                   |       |         |             |
| 3     | AM-170FP-RC-EE03 | Valve Rocker Arm                |       |         |             |
| 4     | AM-170FP-RC-EE04 | Fastening Bolt                  |       |         |             |
| 5     | AM-170FP-RC-EE05 | Push Rod Guide                  |       |         |             |
| 6     | AM-170FP-RC-EE06 | Rod Push                        |       |         |             |
| 7     | AM-170FP-RC-EE07 | Tappet Litter Valve             |       |         |             |
| 8     | AM-170FP-RC-EE08 | Camshaft Assembly               |       |         |             |
| 9     | AM-170FP-RC-EE09 | Сар                             |       |         |             |
| 10    | AM-170FP-RC-EE10 | Returrer, Intake Valve          |       |         |             |
| 11    | AM-170FP-RC-EE11 | Returrer, Exhaust Valve         |       |         |             |
| 12    | AM-170FP-RC-EE12 | Valve Spring                    |       |         |             |
| 13    | AM-170FP-RC-EE13 | Exhaust valve spring lower seat |       |         |             |
| 14    | AM-170FP-RC-EE14 | Intake Valve                    |       |         |             |
| 15    | AM-170FP-RC-EE15 | Exhaust Valve                   |       |         |             |