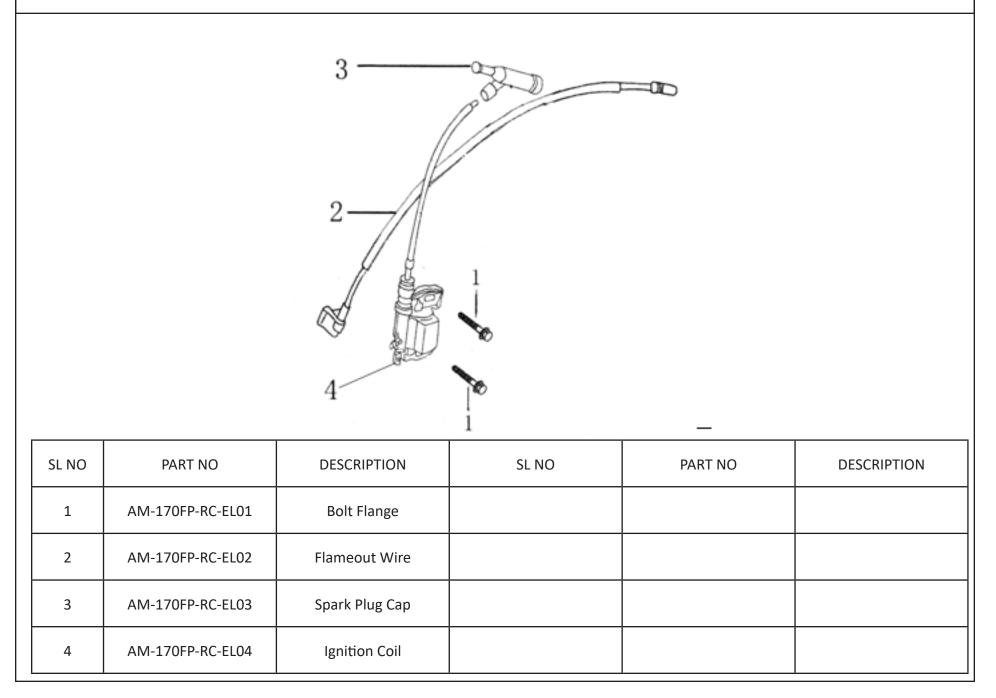

ge                |       |         |             |
| 5     | AM-170FP-RC-EJ05 | Fine Regutaling Spring C  |       |         |             |
| 6     | AM-170FP-RC-EJ06 | Pulling Rod               |       |         |             |
| 7     | AM-170FP-RC-EJ07 | Speed Regulating Assembly |       |         |             |

#### FLYWHEEL - K



| SL NO | PART NO          | DESCRIPTION  | SL NO | PART NO | DESCRIPTION |
|-------|------------------|--------------|-------|---------|-------------|
| 1     | AM-170FP-RC-EK01 | Nut          |       |         |             |
| 2     | AM-170FP-RC-EK02 | Starting Cup |       |         |             |
| 3     | AM-170FP-RC-EK03 | Flywheel Fan |       |         |             |
| 4     | AM-170FP-RC-EK04 | Flywheel     |       |         |             |





#### AIR FILTER ASSY - M



| SL NO | PART NO          | DESCRIPTION                     |
|-------|------------------|---------------------------------|
| 1     | AM-170FP-RC-EM01 | AIR CLEANER ASSY                |
| 2     | AM-170FP-RC-EM02 | AIR CLEANER CASE                |
| 3     | AM-170FP-RC-EM03 | WASTE GAS PIPE                  |
| 4     | AM-170FP-RC-EM04 | PACKING                         |
| 5     | AM-170FP-RC-EM05 | Air filter oil filter oil cup   |
| 6     | AM-170FP-RC-EM06 | AIR CLEANER SPENGE ELEMENT      |
| 7     | AM-170FP-RC-EM07 | AIR CLEANER SPENGE ELEMENT      |
| 8     | AM-170FP-RC-EM08 | SEAL COVER                      |
| 9     | AM-170FP-RC-EM09 | AIR CLEANER SPENGE ELEMENT      |
| 10    | AM-170FP-RC-EM10 | BUTTERFLY NUT                   |
| 11    | AM-1