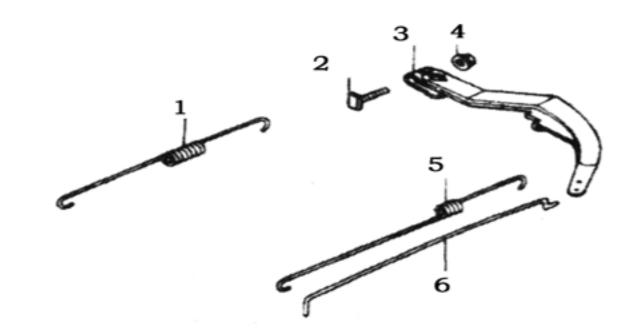

#### **REGLATING CONTROL SYSTEM - J**

| SL NO | PART NO          | DESCRIPTION               | SL NO | PART NO | DESCRIPTION |
|-------|------------------|---------------------------|-------|---------|-------------|
| 1     | AM-170FP-RC-EJ01 | Back Spring B             |       |         |             |
| 2     | AM-170FP-RC-EJ02 | Lock Bolt                 |       |         |             |
| 3     | AM-170FP-RC-EJ03 | Speed Regulating Arm      |       |         |             |
| 4     | AM-170FP-RC-EJ04 | Nut Flange                |       |         |             |
| 5     | AM-170FP-RC-EJ05 | Fine Regutaling Spring C  |       |         |             |
| 6     | AM-170FP-RC-EJ06 | Pulling Rod               |       |         |             |
| 7     | AM-170FP-RC-EJ07 | Speed Regulating Assembly |       |         |             |