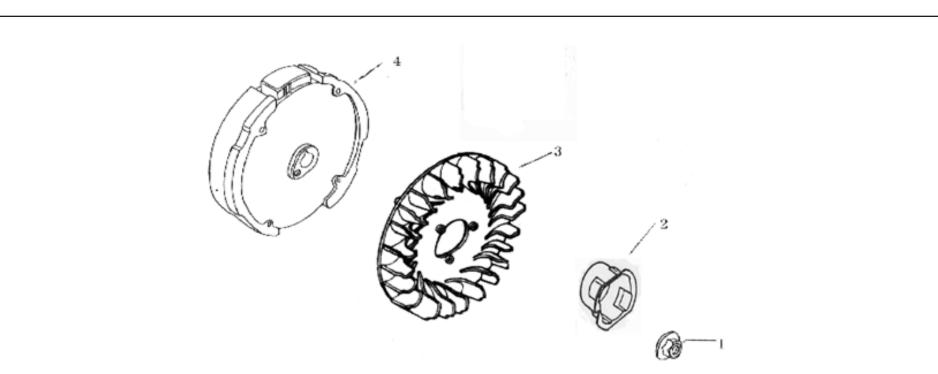

#### FLYWHEEL - K

| SL NO | PART NO          | DESCRIPTION  | SL NO | PART NO | DESCRIPTION |
|-------|------------------|--------------|-------|---------|-------------|
| 1     | AM-170FP-RC-EK01 | Nut          |       |         |             |
| 2     | AM-170FP-RC-EK02 | Starting Cup |       |         |             |
| 3     | AM-170FP-RC-EK03 | Flywheel Fan |       |         |             |
| 4     | AM-170FP-RC-EK04 | Flywheel     |       |         |             |