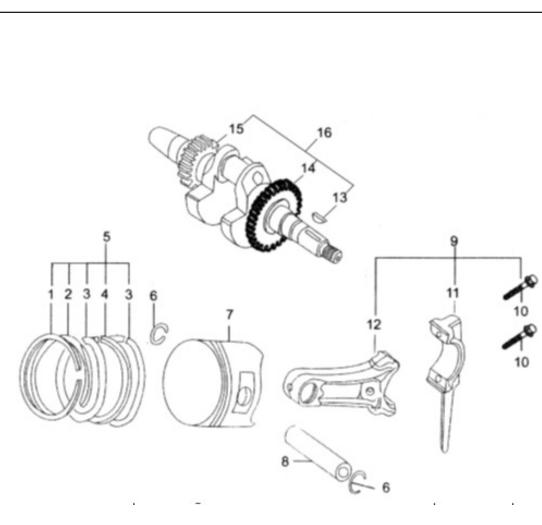

t   | 11    | AM-170FP-RC-EC11 | Bolt Stud              |
| 4     | AM-170FP-RC-EC04 | Tube, Breather               | 12    | AM-170FP-RC-EC12 | Gasket Cylinder Head   |
| 5     | AM-170FP-RC-EC05 | Bolt Flange                  | 13    | AM-170FP-RC-EC13 | Set Pin                |
| 6     | AM-170FP-RC-EC06 | Clip, Exhaust Valve Guide    | 14    | AM-170FP-RC-EC14 | Bolt Stud              |
| 7     | AM-170FP-RC-EC07 | Exhaust Valve Guide          | 15    | AM-170FP-RC-EC15 | Air-leading Cover      |
| 8     | AM-170FP-RC-EC08 | Intake Valve Guide           |       |                  |                        |

| on   |
|------|
|      |
|      |
|      |
|      |
|      |
| ip   |
|      |
|      |
|      |
|      |
|      |
|      |
|      |
|      |
| Gear |
|      |
| ly   |
|      |



#### **CRANKSHAFT PISTON&TIE-ROD - D**

#### **COMBINTION OF SHAFT&VAVLE ROCKER - E**



|       |                  | DECONDION                       |       |         | DECONDITION |
|-------|------------------|---------------------------------|-------|---------|-------------|
| SL NO | PART NO          | DESCRIPTION                     | SL NO | PART NO | DESCRIPTION |
| 1     | AM-170FP-RC-EE01 | Lock Nut                        |       |         |             |
| 2     | AM-170FP-RC-EE02 | AHPusting Nut                   |       |         |             |
| 3     | AM-170FP-RC-EE03 | Valve Rocker Arm                |       |         |             |
| 4     | AM-170FP-RC-EE04 | Fastening Bolt                  |       |         |             |
| 5     | AM-170FP-RC-EE05 | Push Rod Guide