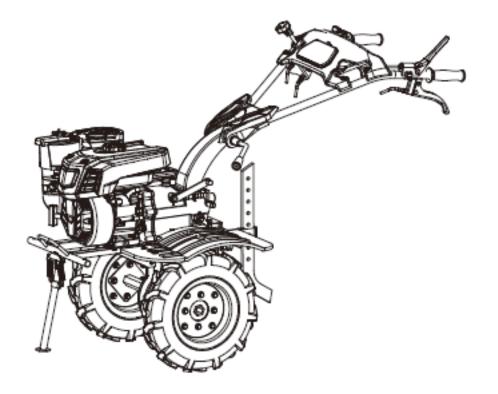

# INTERCULTIVATOR/POWER WEEDER AM-RT-1212-7PR ENGINE DIAGRAM



## ENGINE DIAGRAM OF AM-RT-1212-7P

6



|   | SL NO | PART NO          | DESCRIPTION                |
|---|-------|------------------|----------------------------|
|   | 1     | AM-170FP-RC-EA01 | Washer, plain              |
|   | 2     | AM-170FP-RC-EA02 | Pin Lock                   |
|   | 3     | AM-170FP-RC-EA03 | Moving Staff               |
|   | 4     | AM-170FP-RC-EA04 | Bearing Radial Ball        |
|   | 5     | AM-170FP-RC-EA05 | Drain Plug Washer          |
|   | 6     | AM-170FP-RC-EA06 | Drain Plug Washer          |
|   | 7     | AM-170FP-RC-EA07 | Oil Seal                   |
|   | 8     | AM-170FP-RC-EA08 | Crankcase                  |
| Q | 9     | AM-170FP-RC-EA09 | Nut Flange,                |
|   | 10    | AM-170FP-RC-EA10 | Oil Sensor Assembly        |
|   | 11    |