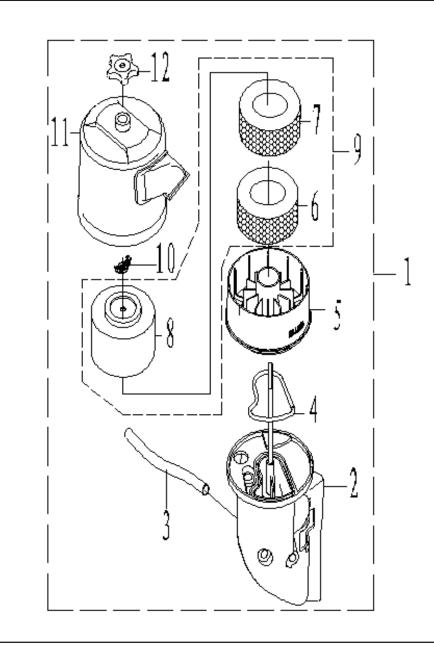

#### AIR FILTER ASSY - M

| SL NO | PART NO          | DESCRIPTION                     |
|-------|------------------|---------------------------------|
| 1     | AM-170FP-RC-EM01 | AIR CLEANER ASSY                |
| 2     | AM-170FP-RC-EM02 | AIR CLEANER CASE                |
| 3     | AM-170FP-RC-EM03 | WASTE GAS PIPE                  |
| 4     | AM-170FP-RC-EM04 | PACKING                         |
| 5     | AM-170FP-RC-EM05 | Air filter oil filter oil cup   |
| 6     | AM-170FP-RC-EM06 | AIR CLEANER SPENGE ELEMENT      |
| 7     | AM-170FP-RC-EM07 | AIR CLEANER SPENGE ELEMENT      |
| 8     | AM-170FP-RC-EM08 | SEAL COVER                      |
| 9     | AM-170FP-RC-EM09 | AIR CLEANER SPENGE ELEMENT      |
| 10    | AM-170FP-RC-EM10 | BUTTERFLY NUT                   |
| 11    | AM-170FP-RC-EM11 | AIR CLEANER COVER               |
| 12    | AM-170FP-RC-EM12 | Air filter cover locking handle |
|       |                  |                                 |
|       |                  |                                 |