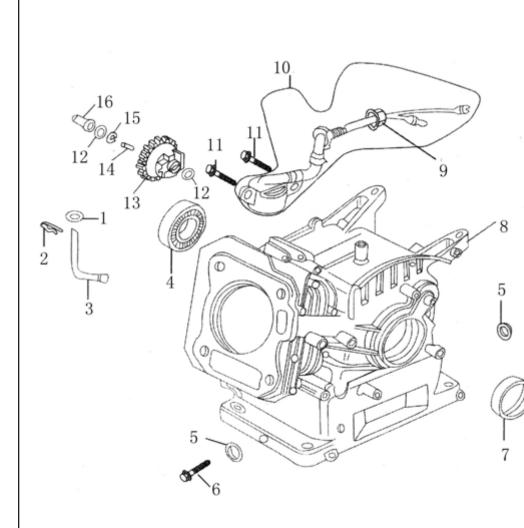

## ENGINE DIAGRAM OF AM-RT-1212-7P

6

|   | SL NO | PART NO          | DESCRIPTION                |
|---|-------|------------------|----------------------------|
|   | 1     | AM-170FP-RC-EA01 | Washer, plain              |
|   | 2     | AM-170FP-RC-EA02 | Pin Lock                   |
|   | 3     | AM-170FP-RC-EA03 | Moving Staff               |
|   | 4     | AM-170FP-RC-EA04 | Bearing Radial Ball        |
|   | 5     | AM-170FP-RC-EA05 | Drain Plug Washer          |
|   | 6     | AM-170FP-RC-EA06 | Drain Plug Washer          |
|   | 7     | AM-170FP-RC-EA07 | Oil Seal                   |
|   | 8     | AM-170FP-RC-EA08 | Crankcase                  |
| Q | 9     | AM-170FP-RC-EA09 | Nut Flange,                |
|   | 10    | AM-170FP-RC-EA10 | Oil Sensor Assembly        |
|   | 11    | AM-170FP-RC-EA11 | Bolt                       |
|   | 12    | AM-170FP-RC-EA12 | Washe,Driven Gear<br>Plain |
|   | 13    | AM-170FP-RC-EA13 | Speed Regulating Gear      |
|   | 14    | AM-170FP-RC-EA14 | Speed Regulating Shaft     |
|   | 15    | AM-170FP-RC-EA15 | Clip                       |
|   | 16    | AM-170FP-RC-EA16 | Clidig Sleeve              |
|   |       |                  |                            |