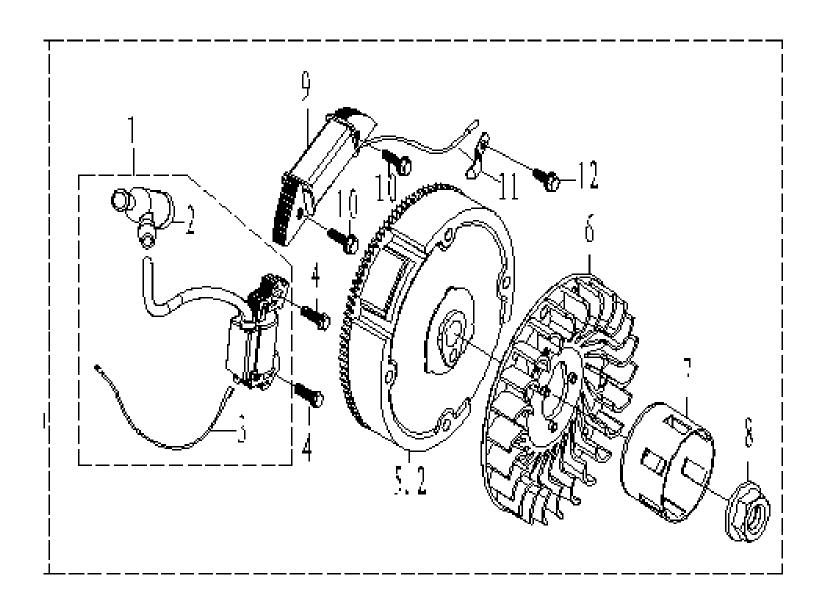

### **FLYWHEEL AND IGNITION ASSY-M**

### **FLYWHEEL AND IGNITION ASSY -M**

| SL NO | PART NO        | DESCRIPTION      | SL NO | PART NO | DESCRIPTION |
|-------|----------------|------------------|-------|---------|-------------|
| 1     | AM-170FP-EM01  | IGNITION         |       |         |             |
| 2     | AM-170FP-EM02  | IGNITION CAP     |       |         |             |
| 3     | AM-170FP-EM03  | CORD STOP SWITCH |       |         |             |
| 4     | AM-170FP-EM04  | BOLT             |       |         |             |
| 5.1   | AM-170FP-EM5.1 | FLYWEEL          |       |         |             |
| 5.2   | AM-170FP-EM5.2 | FLYWEEL          |       |         |             |
| 6     | AM-170FP-EM06  | COOLING FAN      |       |         |             |
| 7     | AM-170FP-EM07  | STARTER PULLEY   |       |         |             |
| 8     | AM-170FP-EM08  | NUT              |       |         |             |
| 9     | AM-170FP-EM09  | CHARGE COIL ASSY |       |         |             |
| 10    | AM-170FP-EM10  | NUT              |       |         |             |
| 11    | AM-170FP-EM11  | CLAMPING PLATE   |       |         |             |
| 12    | AM-170FP-EM12  | NUT              |       |         |             |
|       |                |                  |       |         |             |
|       |                |                  |       |         |             |
|       |                |                  |       |         |             |