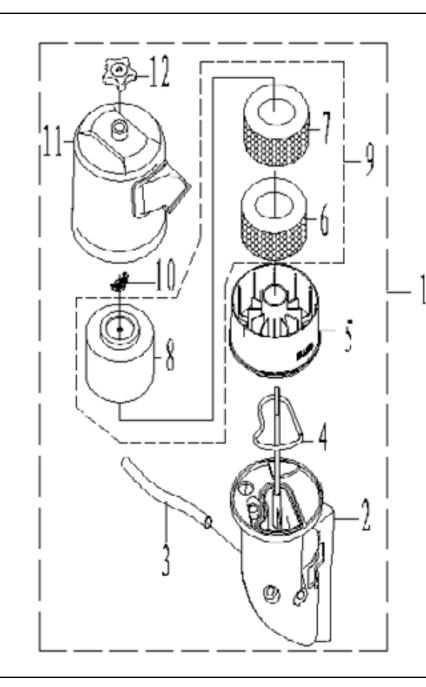

## **ENGINE ASSY - A**

| SL NO | PART NO       | DESCRIPTION                | SL NO | PART NO | DESCRIPTION |
|-------|---------------|----------------------------|-------|---------|-------------|
| 1     | AM-170FP-EA01 | HEAD ASSY                  |       |         |             |
| 2     | AM-170FP-EA02 | CRANKCASE ASSY             |       |         |             |
| 3     | AM-170FP-EA03 | CRANKCASE COVER ASSY       |       |         |             |
| 4     | AM-170FP-EA04 | CRANK-CONNECTING ROD ASSY  |       |         |             |
| 5     | AM-170FP-EA05 | VALVE TRAIN ASSY           |       |         |             |
| 6     | AM-170FP-EA06 | STAR ASSY                  |       |         |             |
| 7     | AM-170FP-EA07 | FLYWHEEL AND IGNITION ASSY |       |         |             |
| 8     | AM-170FP-EA08 | INLET ASSY                 |       |         |             |
| 9     | AM-170FP-EA09 | CARBURETOR CIRCUIT ASSY    |       |         |             |
| 10    | AM-170FP-EA10 | THROTTLE CONTROL ASSY      |       |         |             |
| 11    | AM-170FP-EA11 | WIND DEFLECTOR             |       |         |             |
| 12    | AM-170FP-EA12 | FULE OIL ASSY              |       |         |             |
| 13    | AM-170FP-EA13 | EXHAUST ASSY               |       |         |             |
| 14    | AM-170FP-EA14 | START MOTOR ASSY           |       |         |             |
|       |               |                            |       |         |             |
|       |               |                            |       |         |             |

## **INLET ASSY - H**

| SL NO | PART NO        | DESCRIPTION        | SL NO | PART NO | DESCRIPTION |
|-------|----------------|--------------------|-------|---------|-------------|
| 1     | AM-170FP-EH01  | AIR INTAKE WASHER  |       |         |             |
| 2     | AM-170FP-EH02  | INSULATOR          |       |         |             |
| 3     | AM-170FP-EH03  | CARBURETOR PACKING |       |         |             |
| 4     | AM-170FP-EH04  | CARBURETOR         |       |         |             |
| 5     | AM-170FP-EH05  | AIR CLEANER GASKET |       |         |             |
| 6.1   | AM-170FP-EH6.1 | AIR CLEANER ASSY   |       |         |             |
| 6.2   | AM-170FP-EH6.2 | AIR CLEANER ASSY   |       |         |             |
| 7     | AM-170FP-EH07  | BOLT               |       |         |             |
| 8     | AM-170FP-EH08  | NUT                |       |         |             |
|       |                |                    |       |         |             |
|       |                |                    |       |         |             |
|       |                |                    |       |         |             |
|       |                |                    |       |         |             |
|       |                |                    |       |         |             |
|       |                |                    |       |         |             |
|       |                |                    |       |         |             |
|       |                |                    |       |         |             |

### **AIR FILTER ASSY - J**

| SL NO | PART NO       | DESCRIPTION                     |
|-------|---------------|---------------------------------|
| 1     | AM-170FP-EJ01 | AIR CLEANER ASSY                |
| 2     | AM-170FP-EJ02 | AIR CLEANER CASE                |
| 3     | AM-170FP-EJ03 | WASTE GAS PIPE                  |
| 4     | AM-170FP-EJ04 | PACKING                         |
| 5     | AM-170FP-EJ05 | Air filter oil filter oil cup   |
| 6     | AM-170FP-EJ06 | AIR CLEANER SPENGE ELEMENT      |
| 7     | AM-170FP-EJ07 | AIR CLEANER SPENGE ELEMENT      |
| 8     | AM-170FP-EJ08 | SEAL COVER                      |
| 9     | AM-170FP-EJ09 | AIR CLEANER SPENGE ELEMENT      |
| 10    | AM-170FP-EJ10 | BUTTERFLY NUT                   |
| 11    | AM-170FP-EJ11 | AIR CLEANER COVER               |
| 12    | AM-170FP-EJ12 | Air filter cover locking handle |
|       |               |                                 |
|       |               |                                 |

## **FULE OIL ASSY-P**

| SL NO | PART NO        | DESCRIPTION          | SL NO | PART NO | DESCRIPTION |
|-------|----------------|----------------------|-------|---------|-------------|
| 1.1   | AM-170FP-EP1.1 | TANK FUEL COMP       |       |         |             |
| 1.2   | AM-170FP-EP1.2 | TANK FUEL COMP       |       |         |             |
| 2     | AM-170FP-EP02  | FUEL FILLER CAP COMP |       |         |             |
| 3     | AM-170FP-EP03  | FUEL FILLER PACKING  |       |         |             |
| 4     | AM-170FP-EP04  | FILTER FUEL          |       |         |             |
| 5.1   | AM-170FP-EP5.1 | FUEL TANK            |       |         |             |
| 5.2   | AM-170FP-EP5.2 | FUEL TANK            |       |         |             |
| 6     | AM-170FP-EP06  | PACKING              |       |         |             |
| 7     | AM-170FP-EP07  | FUEL TANK JOINT      |       |         |             |
| 8     | AM-170FP-EP08  | TUBE CLIP            |       |         |             |
| 9     | AM-170FP-EP09  | FUEL TUBE            |       |         |             |
| 10    | AM-170FP-EP10  | BOLT                 |       |         |             |
|       |                |                      |       |         |             |
|       |                |                      |       |         |             |
|       |                |                      |       |         |             |
|       |                |                      |       |         |             |

### WIND DEFECLECTOR - Q

| SL NO | PART NO       | DESCRIPTION        | SL NO | PART NO | DESCRIPTION |
|-------|---------------|--------------------|-------|---------|-------------|
| 1     | AM-170FP-EQ01 | WINDSHIELD         |       |         |             |
| 2     | AM-170FP-EQ02 | BOLT               |       |         |             |
| 3     | AM-170FP-EQ03 | SHROUD COMP        |       |         |             |
| 4     | AM-170FP-EQ04 | PROTECTIVE BREAKER |       |         |             |