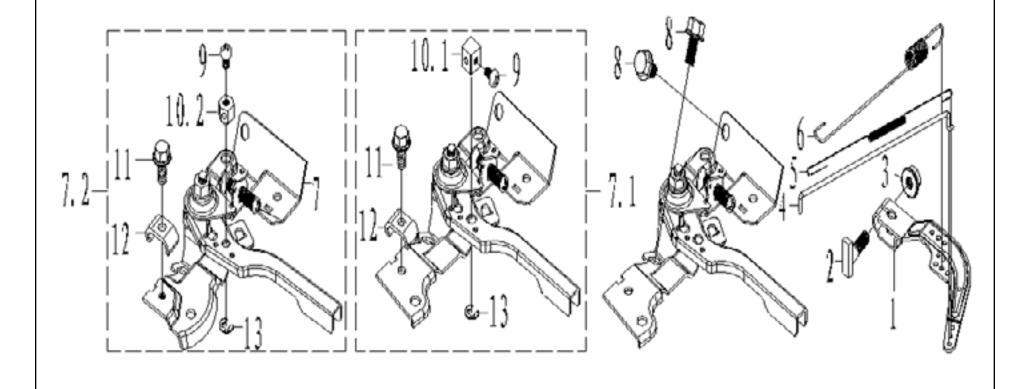

## **THROTTLE CONTROL ASSY - L**

| SL NO | PART NO         | DESCRIPTION            | SL NO | PART NO | DESCRIPTION |
|-------|-----------------|------------------------|-------|---------|-------------|
| 1     | AM-170FP-EL01   | GOVERNOR ARM           |       |         |             |
| 2     | AM-170FP-EL02   | T-SHAPE BOLT           |       |         |             |
| 3     | AM-170FP-EL03   | NUT                    |       |         |             |
| 4     | AM-170FP-EL04   | TIE ROD                |       |         |             |
| 5     | AM-170FP-EL05   | FINE ADJUSTMENT SPRING |       |         |             |
| 6     | AM-170FP-EL06   | GOVERNING SPRING       |       |         |             |
| 7.1   | AM-170FP-EL07   | CONTROL ASSY           |       |         |             |
| 7.2   | AM-170FP-EL08   | CONTROL ASSY           |       |         |             |
| 8     | AM-170FP-EL09   | BOLT                   |       |         |             |
| 9     | AM-170FP-EL10   | SCREW                  |       |         |             |
| 10.1  | AM-170FP-EL10.1 | WIRE TERMINAL          |       |         |             |
| 10.2  | AM-170FP-EL10.2 | WIRE TERMINAL          |       |         |             |
| 11    | AM-170FP-EL11   | BOLT                   |       |         |             |
| 12    | AM-170FP-EL12   | PRESS LINE BOARD       |       |         |             |
| 13    | AM-170FP-EL13   | SPLIT WASHER           |       |         |             |
|       |                 |                        |       |         |             |