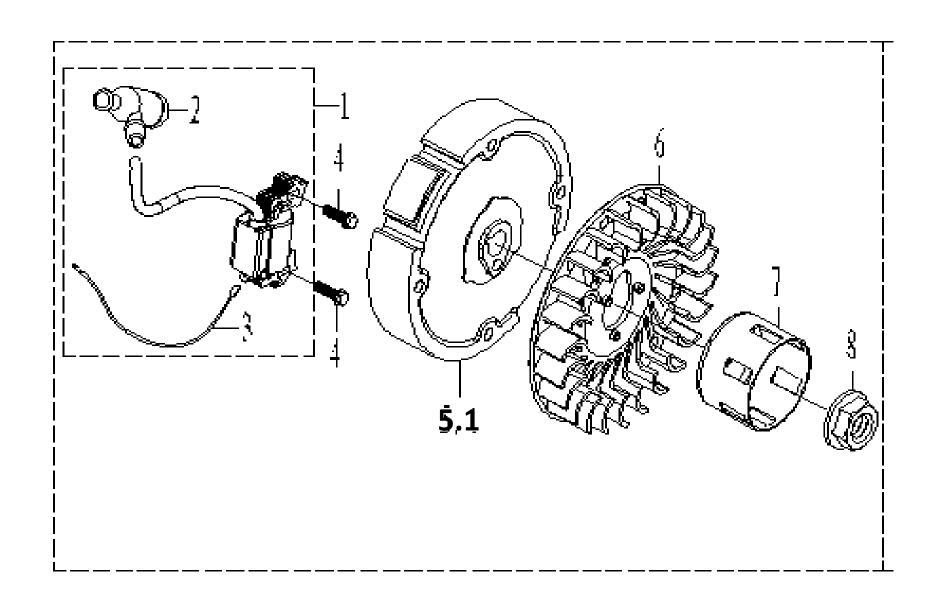

### **FLYWHEEL AND IGNITION ASSY-M**

### **FLYWHEEL AND IGNITION ASSY -M**

| SL NO | PART NO        | DESCRIPTION      | SL NO | PART NO | DESCRIPTION |
|-------|----------------|------------------|-------|---------|-------------|
| 1     | AM-170FP-EM01  | IGNITION         |       |         |             |
| 2     | AM-170FP-EM02  | IGNITION CAP     |       |         |             |
| 3     | AM-170FP-EM03  | CORD STOP SWITCH |       |         |             |
| 4     | AM-170FP-EM04  | BOLT             |       |         |             |
| 5.1   | AM-170FP-EM5.1 | FLYWEEL          |       |         |             |
| 5.2   | AM-170FP-EM5.2 | FLYWEEL          |       |         |             |
| 6     | AM-170FP-EM06  | COOLING FAN      |       |         |             |
| 7     | AM-170FP-EM07  | STARTER PULLEY   |       |         |             |
| 8     | AM-170FP-EM08  | NUT              |       |         |             |
| 9     | AM-170FP-EM09  | CHARGE COIL ASSY |       |         |             |
| 10    | AM-170FP-EM10  | NUT              |       |         |             |
| 11    | AM-170FP-EM11  | CLAMPING PLATE   |       |         |             |
| 12    | AM-170FP-EM12  | NUT              |       |         |             |
|       |                |                  |       |         |             |
|       |                |                  |       |         |             |
|       |                |                  |       |         |             |