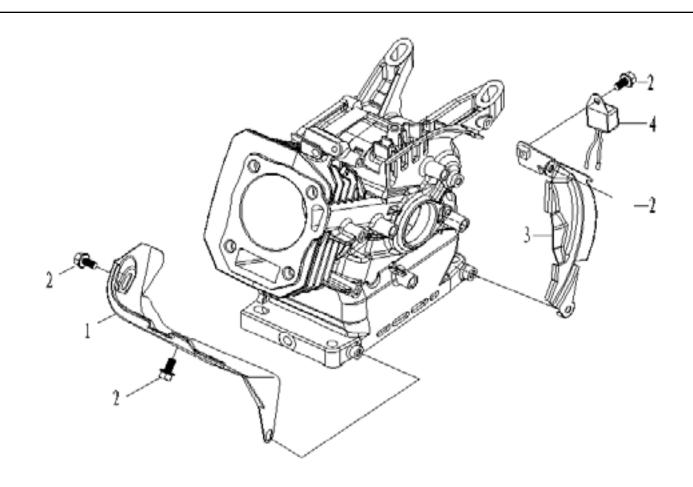

### WIND DEFECLECTOR - Q

| SL NO | PART NO       | DESCRIPTION        | SL NO | PART NO | DESCRIPTION |
|-------|---------------|--------------------|-------|---------|-------------|
| 1     | AM-170FP-EQ01 | WINDSHIELD         |       |         |             |
| 2     | AM-170FP-EQ02 | BOLT               |       |         |             |
| 3     | AM-170FP-EQ03 | SHROUD COMP        |       |         |             |
| 4     | AM-170FP-EQ04 | PROTECTIVE BREAKER |       |         |             |