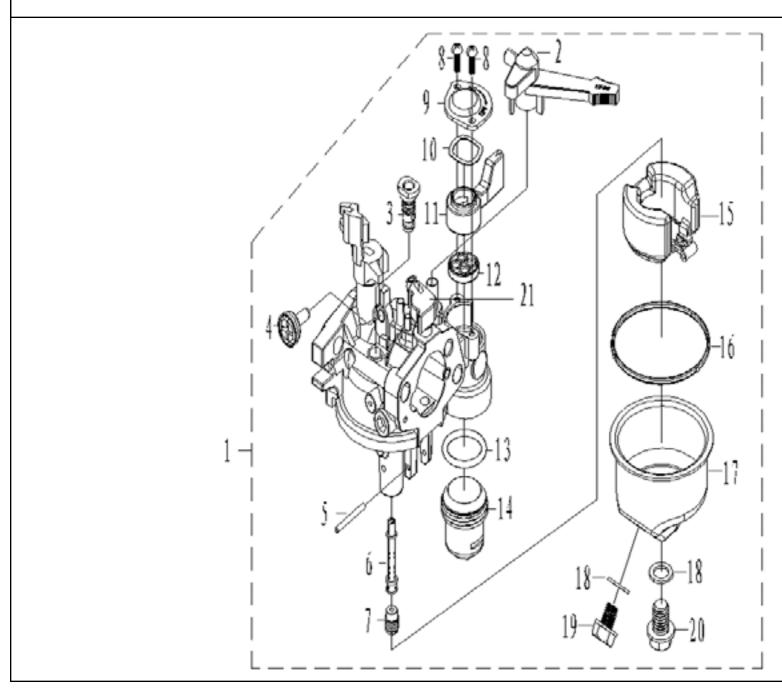

## **CARBURETOR CIRCUIT ASSY - K**

| SL NO | PART NO       | DESCRIPTION             | SL NO | PART NO       | DESCRIPTION     |
|-------|---------------|-------------------------|-------|---------------|-----------------|
| 1     | AM-170FP-EK01 | CARBURETOR              | 17    | AM-170FP-EK17 | WASHER          |
| 2     | AM-170FP-EK02 | CHOKE PLATE HANDLE      | 18    | AM-170FP-EK18 | GASKET          |
| 3     | AM-170FP-EK03 | IDLE HOLE COMPONENT     | 19    | AM-170FP-EK19 | DRAIN PLUG BOLT |
| 4     | AM-170FP-EK04 | PILOT JET SET           | 20    | AM-170FP-EK20 | BOLT            |
| 5     | AM-170FP-EK05 | PIN                     | 21    | AM-170FP-EK21 | CHOKE SHAFT     |
| 6     | AM-170FP-EK06 | MAIN NOZZLE             |       |               |                 |
| 7     | AM-170FP-EK07 | MAIN JET                |       |               |                 |
| 8     | AM-170FP-EK08 | SCREW                   |       |               |                 |
| 9     | AM-170FP-EK09 | FUEL SWITCH COVER PLATE |       |               |                 |
| 10    | AM-170FP-EK10 | WASHER                  |       |               |                 |
| 11    | AM-170FP-EK11 | FUEL SWITCH HANDLE      |       |               |                 |
| 12    | AM-170FP-EK12 | FUEL SWITCH SEAL        |       |               |                 |
| 13    | AM-170FP-EK13 | SEDIMENT BOWL SEAL      |       |               |                 |
| 14    | AM-170FP-EK14 | SEDIMENT BOWL           |       |               |                 |
| 15    | AM-170FP-EK15 | FLOAT SET               |       |               |                 |
| 16    | AM-170FP-EK16 | FLOAT CHAMBER SET       |       |               |                 |