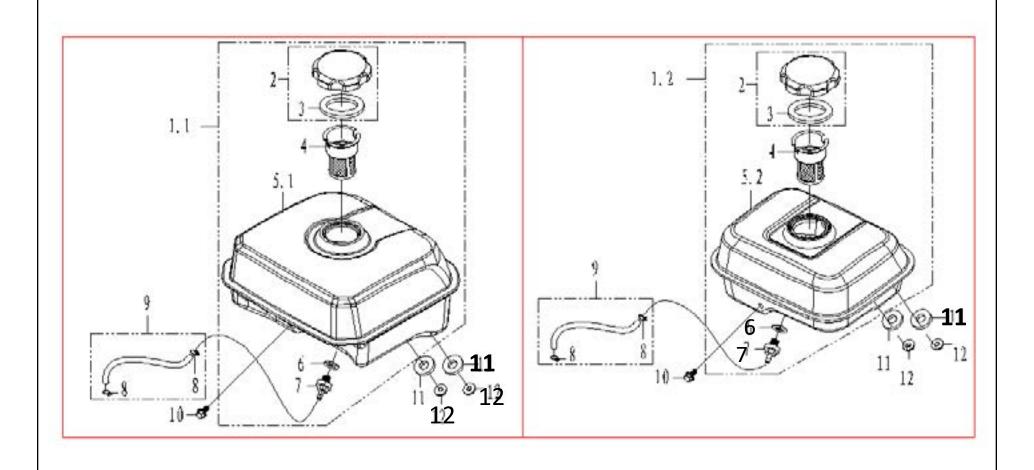

## **FULE OIL ASSY-P**

| SL NO | PART NO        | DESCRIPTION          | SL NO | PART NO | DESCRIPTION |
|-------|----------------|----------------------|-------|---------|-------------|
| 1.1   | AM-170FP-EP1.1 | TANK FUEL COMP       |       |         |             |
| 1.2   | AM-170FP-EP1.2 | TANK FUEL COMP       |       |         |             |
| 2     | AM-170FP-EP02  | FUEL FILLER CAP COMP |       |         |             |
| 3     | AM-170FP-EP03  | FUEL FILLER PACKING  |       |         |             |
| 4     | AM-170FP-EP04  | FILTER FUEL          |       |         |             |
| 5.1   | AM-170FP-EP5.1 | FUEL TANK            |       |         |             |
| 5.2   | AM-170FP-EP5.2 | FUEL TANK            |       |         |             |
| 6     | AM-170FP-EP06  | PACKING              |       |         |             |
| 7     | AM-170FP-EP07  | FUEL TANK JOINT      |       |         |             |
| 8     | AM-170FP-EP08  | TUBE CLIP            |       |         |             |
| 9     | AM-170FP-EP09  | FUEL TUBE            |       |         |             |
| 10    | AM-170FP-EP10  | BOLT                 |       |         |             |
|       |                |                      |       |         |             |
|       |                |                      |       |         |             |
|       |                |                      |       |         |             |
|       |                |                      |       |         |             |