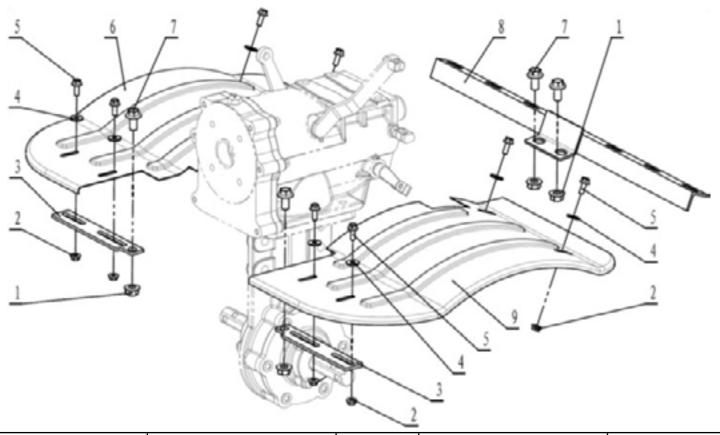

### **MACHINE PARTS - TA01**

| SL NO | PART NO        | DESCRIPTION                   |
|-------|----------------|-------------------------------|
| 1     | AM-RTP-7P-TA01 | Bumper engine support frame   |
| 2     | AM-RTP-7P-TA02 | Walking case assy             |
| 3     | AM-RTP-7P-TA03 | Handrail parts                |
| 4     | AM-RTP-7P-TA04 | Trailer body connecting frame |
| 5     | AM-RTP-7P-TA05 | Fender parts                  |
| 6     | AM-RTP-7P-TA06 | Wheels parts                  |

### Bumper, engine support frame and flange parts - TB01

| SL NO | PART NO        | DESCRIPTION                    | SL NO | PART NO        | DESCRIPTION             |
|-------|----------------|--------------------------------|-------|----------------|-------------------------|
| 1     | AM-RTP-7P-TB01 | Gasoline Engine AM-170FP       | 11    | AM-RTP-7P-TB11 | Hex nut                 |
| 2     | AM-RTP-7P-TB02 | Bumper plug                    | 12    | AM-RTP-7P-TB12 | Flange gasket           |
| 3     | AM-RTP-7P-TB03 | Bumper                         | 13    | AM-RTP-7P-TB13 | Cotter pin              |
| 4     | AM-RTP-7P-TB04 | Hex nut                        | 14    | AM-RTP-7P-TB14 | Bolt                    |
| 5     | AM-RTP-7P-TB05 | spring washer                  | 15    | AM-RTP-7P-TB15 | Flange                  |
| 6     | AM-RTP-7P-TB06 | Washer                         | 16    | AM-RTP-7P-TB16 | screw                   |
| 7     | AM-RTP-7P-TB07 | Hex bolt with flange           | 17    | AM-RTP-7P-TB17 | Aiproof gasket,gear box |
| 8     | AM-RTP-7P-TB08 | Hexagon head bolts-full thread | 18    | AM-RTP-7P-TB18 | Hex bolt with flange    |
| 9     | AM-RTP-7P-TB09 | Engine Support frame           |       |                |                         |
| 10    | AM-RTP-7P-TB10 | spring washer                  |       |                |                         |

### Dragging assy, connection frame and resistance rod parts - TE

| SL NO | PART NO        | DESCRIPTION                        |
|-------|----------------|------------------------------------|
| 1     | AM-RTP-7P-TE01 | Hexagon head bolts-<br>full thread |
| 2     | AM-RTP-7P-TE02 | Dragging assy                      |
| 3     | AM-RTP-7P-TE03 | Hex nut                            |
| 4     | AM-RTP-7P-TE04 | Pin                                |
| 5     | AM-RTP-7P-TE05 | Pin with ring                      |
| 6     | AM-RTP-7P-TE06 | spring washer                      |
| 7     | AM-RTP-7P-TE07 | Clip B                             |
| 8     | AM-RTP-7P-TE08 | Connection frame                   |
| 9     | AM-RTP-7P-TE09 | Hexagon head bolts-<br>full thread |
| 10    | AM-RTP-7P-TE10 | Resistance rod                     |
|       |                |                                    |

## Fender parts - TF

| SL NO | PART NO        | DESCRIPTION                | SL NO | PART NO        | DESCRIPTION                |
|-------|----------------|----------------------------|-------|----------------|----------------------------|
| 1     | AM-RTP-7P-TF01 | Hex nut with flange        | 6     | AM-RTP-7P-TF06 | Fender R                   |
| 2     | AM-RTP-7P-TF02 | Hex nut with flange        | 7     | AM-RTP-7P-TF07 | Hexagonal flange face bolt |
| 3     | AM-RTP-7P-TF03 | Fender front frame         | 8     | AM-RTP-7P-TF08 | Fender rear frame          |
| 4     | AM-RTP-7P-TF04 | Big washer                 | 9     | AM-RTP-7P-TF09 | Fender L                   |
| 5     | AM-RTP-7P-TF05 | Hexagonal flange face bolt |       |                |                            |
|       |                |                            |       |                |                            |