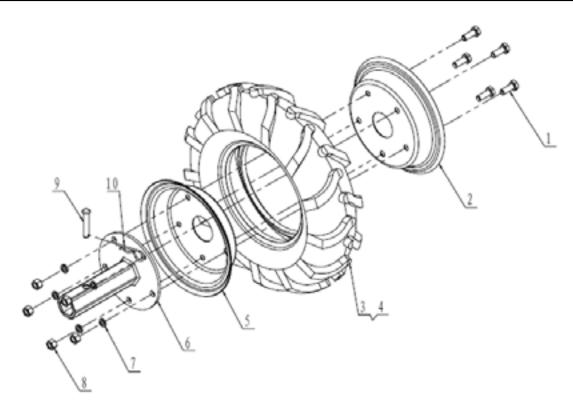

## Wheels parts - TH

| SL NO | PART NO        | DESCRIPTION                    | SL NO | PART NO        | DESCRIPTION      |
|-------|----------------|--------------------------------|-------|----------------|------------------|
| 1     | AM-RTP-7P-TH01 | Hexagon head bolts-full thread | 6     | AM-RTP-7P-TH06 | spring washer    |
| 2     | AM-RTP-7P-TH02 | Spoke outer side               | 7     | AM-RTP-7P-TH07 | Wheel axle/black |
| 3     | AM-RTP-7P-TH03 | Outer rubber wheel             | 8     | AM-RTP-7P-TH08 | Hex nut          |
| 4     | AM-RTP-7P-TH04 | Inner tube                     | 9     | AM-RTP-7P-TH09 | Pin              |
| 5     | AM-RTP-7P-TH05 | Spoke inner side               | 10    | AM-RTP-7P-TH10 | Clip B           |