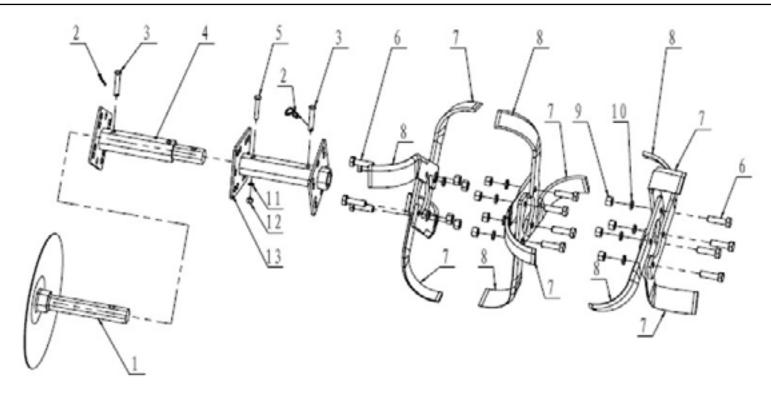

## Rotary blades parts - TG

| SL NO | PART NO        | DESCRIPTION                    | SL NO | PART NO        | DESCRIPTION   |
|-------|----------------|--------------------------------|-------|----------------|---------------|
| 1     | AM-RTP-7P-TG01 | Discs (Optional)               | 8     | AM-RTP-7P-TG08 | Blade L       |
| 2     | AM-RTP-7P-TG02 | Ciclip Clip B                  | 9     | AM-RTP-7P-TG09 | Hex nut       |
| 3     | AM-RTP-7P-TG03 | Pin                            | 10    | AM-RTP-7P-TG10 | spring washer |
| 4     | AM-RTP-7P-TG04 | Counter tube                   | 11    | AM-RTP-7P-TG11 | spring washer |
| 5     | AM-RTP-7P-TG05 | Hexagon head bolts-full thread | 12    | AM-RTP-7P-TG12 | Hex nut       |
| 6     | AM-RTP-7P-TG06 | Hexagon head bolts-full thread | 13    | AM-RTP-7P-TG13 | Main tube     |
| 7     | AM-RTP-7P-TG07 | Blade R                        |       |                |               |

## Wheels parts - TH

| SL NO | PART NO        | DESCRIPTION                    | SL NO | PART NO        | DESCRIPTION      |
|-------|----------------|--------------------------------|-------|----------------|------------------|
| 1     | AM-RTP-7P-TH01 | Hexagon head bolts-full thread | 6     | AM-RTP-7P-TH06 | spring washer    |
| 2     | AM-RTP-7P-TH02 | Spoke outer side               | 7     | AM-RTP-7P-TH07 | Wheel axle/black |
| 3     | AM-RTP-7P-TH03 | Outer rubber wheel             | 8     | AM-RTP-7P-TH08 | Hex nut          |
| 4     | AM-RTP-7P-TH04 | Inner tube                     | 9     | AM-RTP-7P-TH09 | Pin              |
| 5     | AM-RTP-7P-TH05 | Spoke inner side               | 10    | AM-RTP-7P-TH10 | Clip B           |