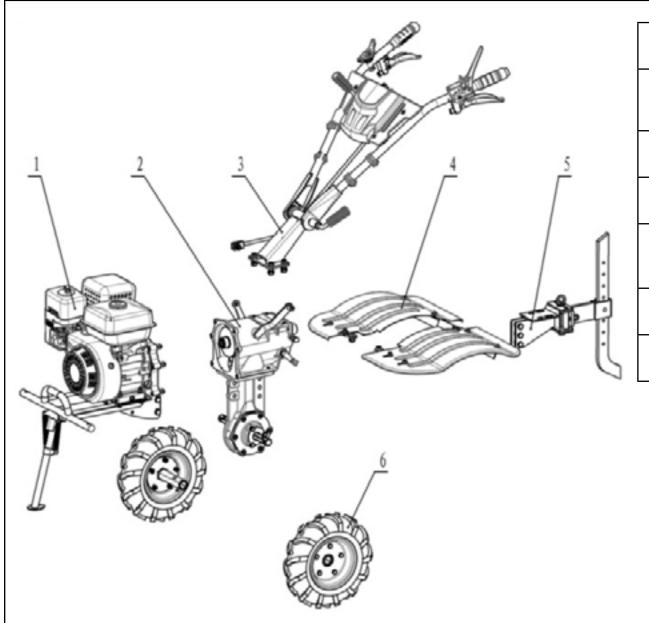

### **MACHINE PARTS - TA01**

| SL NO | PART NO        | DESCRIPTION                   |
|-------|----------------|-------------------------------|
| 1     | AM-RTP-7P-TA01 | Bumper engine support frame   |
| 2     | AM-RTP-7P-TA02 | Walking case assy             |
| 3     | AM-RTP-7P-TA03 | Handrail parts                |
| 4     | AM-RTP-7P-TA04 | Trailer body connecting frame |
| 5     | AM-RTP-7P-TA05 | Fender parts                  |
| 6     | AM-RTP-7P-TA06 | Wheels parts                  |