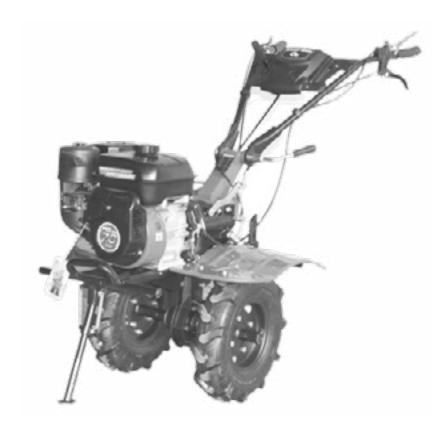

# INTERCULTIVATOR/POWER WEEDER AM-RTP-7P

DESCLAIMER: DUE TO CONTANT UPGRADATION FEATURES & SPECIFICATIONS ARE SELECT TO CHANGE WITHOUT NOTICE

BEFORE OPERATING THIS MACHINE PLEASE READ THIS INSTRUCTIONS MANUAL CAREFULLY

### **TECHNICAL SPECIFICATIONS**

| MODEL              | AM-RTP-7P    |
|--------------------|--------------|
| ENGINE MODEL       | AM-170FP     |
| Power (KW/RPM)     | 4.0/3600     |
| Starting Mode      | Manual Start |
| Working Depth(cm)  | ≥10          |
| Working Width (cm) | 100          |
| Weight (Kg)        | 70KG         |
|                    |              |