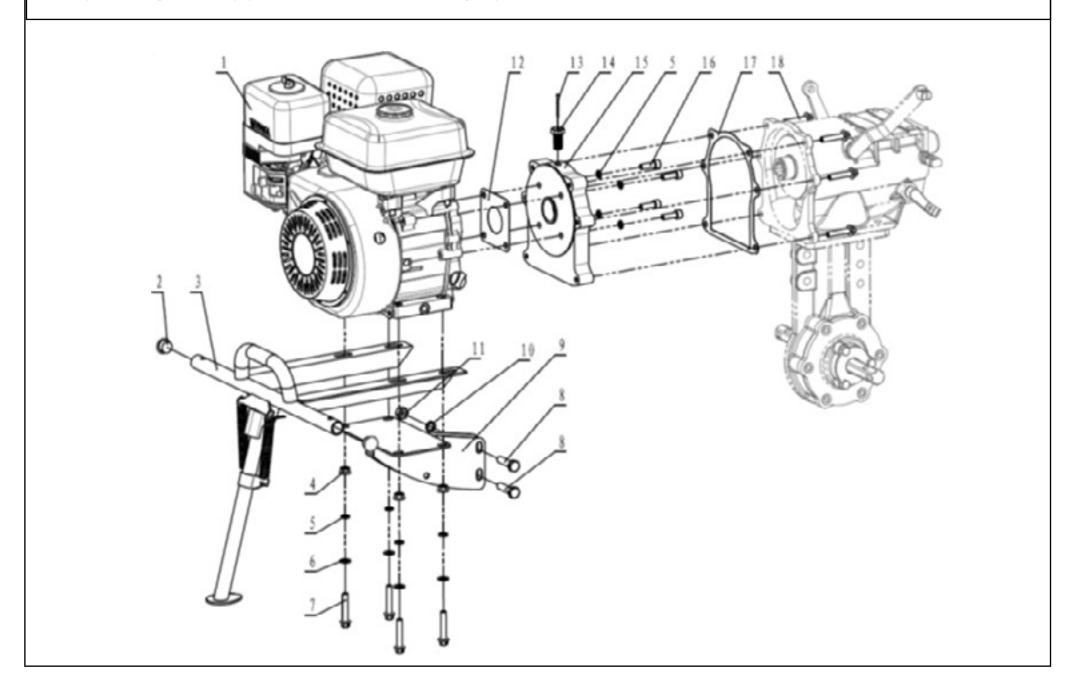

### Bumper, engine support frame and flange parts - TB01

| SL NO | PART NO        | DESCRIPTION                    | SL NO | PART NO        | DESCRIPTION             |
|-------|----------------|--------------------------------|-------|----------------|-------------------------|
| 1     | AM-RTP-7P-TB01 | Gasoline Engine AM-170FP       | 11    | AM-RTP-7P-TB11 | Hex nut                 |
| 2     | AM-RTP-7P-TB02 | Bumper plug                    | 12    | AM-RTP-7P-TB12 | Flange gasket           |
| 3     | AM-RTP-7P-TB03 | Bumper                         | 13    | AM-RTP-7P-TB13 | Cotter pin              |
| 4     | AM-RTP-7P-TB04 | Hex nut                        | 14    | AM-RTP-7P-TB14 | Bolt                    |
| 5     | AM-RTP-7P-TB05 | spring washer                  | 15    | AM-RTP-7P-TB15 | Flange                  |
| 6     | AM-RTP-7P-TB06 | Washer                         | 16    | AM-RTP-7P-TB16 | screw                   |
| 7     | AM-RTP-7P-TB07 | Hex bolt with flange           | 17    | AM-RTP-7P-TB17 | Aiproof gasket,gear box |
| 8     | AM-RTP-7P-TB08 | Hexagon head bolts-full thread | 18    | AM-RTP-7P-TB18 | Hex bolt with flange    |
| 9     | AM-RTP-7P-TB09 | Engine Support frame           |       |                |                         |
| 10    | AM-RTP-7P-TB10 | spring washer                  |       |                |                         |