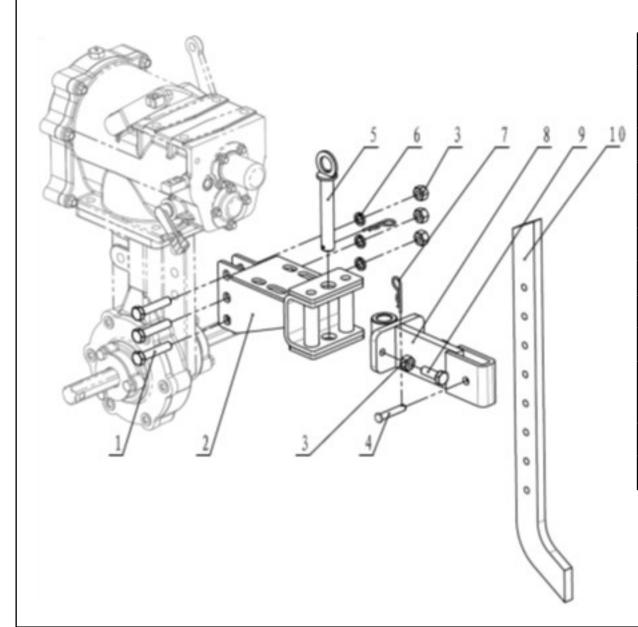

### Dragging assy, connection frame and resistance rod parts - TE

| SL NO | PART NO        | DESCRIPTION                        |
|-------|----------------|------------------------------------|
| 1     | AM-RTP-7P-TE01 | Hexagon head bolts-<br>full thread |
| 2     | AM-RTP-7P-TE02 | Dragging assy                      |
| 3     | AM-RTP-7P-TE03 | Hex nut                            |
| 4     | AM-RTP-7P-TE04 | Pin                                |
| 5     | AM-RTP-7P-TE05 | Pin with ring                      |
| 6     | AM-RTP-7P-TE06 | spring washer                      |
| 7     | AM-RTP-7P-TE07 | Clip B                             |
| 8     | AM-RTP-7P-TE08 | Connection frame                   |
| 9     | AM-RTP-7P-TE09 | Hexagon head bolts-<br>full thread |
| 10    | AM-RTP-7P-TE10 | Resistance rod                     |
|       |                |                                    |