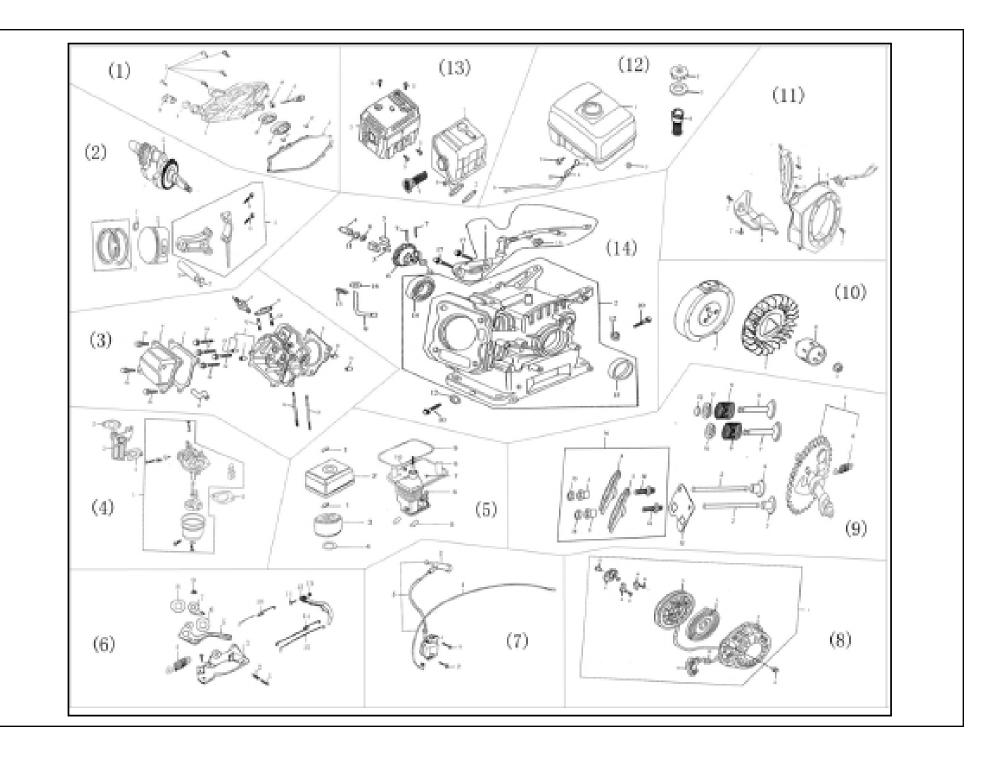

#### Side cover assembly - A SL NO PART NO DESCRIPTION SL NO PART NO DESCRIPTION AM-170FPM-EA01 Crankcase cover assy AM-170FPM-EA08 Radial ball bearing 1 8 2 AM-170FPM-EA02 Case cover packing 9 AM-170FPM-EA09 Oil plug AM-170FPM-EA03 Oil filler cap assy 3 AM-170FPM-EA04 Oil filler cap packing 4 Oil seal 5 AM-170FPM-EA05 AM-170FPM-EA06 Dowel pin 6 Bolt 7 AM-170FPM-EA07

#### Crank shaft, Piston, Connector - B

| SL NO | PART NO        | DESCRIPTION        | SL NO | PART NO | DESCRIPTION |
|-------|----------------|--------------------|-------|---------|-------------|
| 1     | AM-170FPM-EB01 | Pinston rings      |       |         |             |
| 2     | AM-170FPM-EB02 | Piston             |       |         |             |
| 3     | AM-170FPM-EB03 | Piston pin         |       |         |             |
| 4     | AM-170FPM-EB04 | Tie-rod assy       |       |         |             |
| 5     | AM-170FPM-EB05 | Crankshaft sets    |       |         |             |
| 6     | AM-170FPM-EB06 | Connect rod blot   |       |         |             |
| 7     | AM-170FPM-EB07 | Piston pin circlip |       |         |             |

|       | Cylinder head and Cylinder head cover - C |                             |       |                |                      |  |  |  |  |
|-------|-------------------------------------------|-----------------------------|-------|----------------|----------------------|--|--|--|--|
| SL NO | PART NO                                   | DESCRIPTION                 | SL NO | PART NO        | DESCRIPTION          |  |  |  |  |
| 1     | AM-170FPM-EC01                            | Intake valve guide          | 9     | AM-170FPM-EC09 | Exhaust valve gasket |  |  |  |  |
| 2     | AM-170FPM-EC02                            | Exhaust valve guide         | 10    | AM-170FPM-EC10 | Valve cover bolt     |  |  |  |  |
| 3     | AM-170FPM-EC03                            | Cylinder head assy          | 11    | AM-170FPM-EC11 | Stud                 |  |  |  |  |
| 4     | AM-170FPM-EC04                            | Spark plug                  | 12    | AM-170FPM-EC12 | Stud                 |  |  |  |  |
| 5     | AM-170FPM-EC05                            | Gasket(cylinder head)       | 13    | AM-170FPM-EC13 | Dowel pin            |  |  |  |  |
| 6     | AM-170FPM-EC06                            | Cylinder head cover         | 14    | AM-170FPM-EC14 | Head bolt            |  |  |  |  |
| 7     | AM-170FPM-EC07                            | Gasket(cylinder head cover) | 15    | AM-170FPM-EC15 | Exhaust valve circip |  |  |  |  |
| 8     | AM-170FPM-EC08                            | Breather hose               |       |                |                      |  |  |  |  |

#### **Carburator - D**

| SL NO | PART NO        | DESCRIPTION                | SL NO | PART NO | DESCRIPTION |
|-------|----------------|----------------------------|-------|---------|-------------|
| 1     | AM-170FPM-ED01 | Carbuetor                  |       |         |             |
| 2     | AM-170FPM-ED02 | Gasket(carburetor-outside) |       |         |             |
| 3     | AM-170FPM-ED03 | Insulator(carburetor)      |       |         |             |
| 4     | AM-170FPM-ED04 | Gasket(carburetor inside)  |       |         |             |
| 5     | AM-170FPM-ED05 | Gasket(air                 |       |         |             |
|       |                |                            |       |         |             |

#### Air filter - E

| SL NO | PART NO        | DESCRIPTION           | SL NO | PART NO        | DESCRIPTION              |
|-------|----------------|-----------------------|-------|----------------|--------------------------|
| 1     | AM-170FPM-EE01 | NUT                   | 7     | AM-170FPM-EE07 | BOLT                     |
| 2     | AM-170FPM-EE02 | Air cleaner cover     | 8     | AM-170FPM-EE08 | Air cleaner bottom cover |
| 3     | AM-170FPM-EE03 | Element 🛛 air cleaner | 9     | AM-170FPM-EE09 | Gasket                   |
| 4     | AM-170FPM-EE04 | Washer                | 10    | AM-170FPM-EE10 | Collar B                 |
| 5     | AM-170FPM-EE05 | Air cleaner Collar A  |       |                |                          |
| 6     | AM-170FPM-EE06 | Air cleaner base      |       |                |                          |
|       |                |                       |       |                |                          |

### **RPM adjustable assembly - F**

| SL NO | PART NO        | DESCRIPTION            | SL NO | PART NO        | DESCRIPTION     |
|-------|----------------|------------------------|-------|----------------|-----------------|
| 1     | AM-170FPM-EF01 | BOLT                   | 9     | AM-170FPM-EF09 | Nut             |
| 2     | AM-170FPM-EF02 | Governor spring        | 10    | AM-170FPM-EF10 | Governor spring |
| 3     | AM-170FPM-EF03 | Governor Support plate | 11    | AM-170FPM-EF11 | BOLT            |
| 4     | AM-170FPM-EF04 | Spring(Pull rod)       | 12    | AM-170FPM-EF12 | Governor arm    |
| 5     | AM-170FPM-EF05 | Speed controler        | 13    | AM-170FPM-EF13 | Nut             |
| 6     | AM-170FPM-EF06 | Washer                 | 14    | AM-170FPM-EF14 | Reset spring    |
| 7     | AM-170FPM-EF07 | batter board           | 15    | AM-170FPM-EF15 | Speed Pull rod  |
| 8     | AM-170FPM-EF08 | Spring lamination      |       |                |                 |

|       | Ignition assembly - G |                     |       |         |             |  |  |  |  |
|-------|-----------------------|---------------------|-------|---------|-------------|--|--|--|--|
| SL NO | PART NO               | DESCRIPTION         | SL NO | PART NO | DESCRIPTION |  |  |  |  |
| 1     | AM-170FPM-EG01        | Ignition coil       |       |         |             |  |  |  |  |
| 2     | AM-170FPM-EG02        | Spark plug cap      |       |         |             |  |  |  |  |
| 3     | AM-170FPM-EG03        | Extinguishing cable |       |         |             |  |  |  |  |
| 4     | AM-170FPM-EG04        | BOLT                |       |         |             |  |  |  |  |
| 5     | AM-170FPM-EG05        | Ignition coil unit  |       |         |             |  |  |  |  |
|       |                       |                     |       |         |             |  |  |  |  |

### **Recoil Assembly - H**

| SL NO | PART NO        | DESCRIPTION             | SL NO | PART NO        | DESCRIPTION     |
|-------|----------------|-------------------------|-------|----------------|-----------------|
| 1     | AM-170FPM-EH01 | Starter unit            | 7     | AM-170FPM-EH07 | Spiral spring   |
| 2     | AM-170FPM-EH02 | Starter housing         | 8     | AM-170FPM-EH08 | Friction spring |
| 3     | AM-170FPM-EH03 | Starter starting roller | 9     | AM-170FPM-EH09 | Starter handle  |
| 4     | AM-170FPM-EH04 | Ratchet                 | 10    | AM-170FPM-EH10 | Starter rope    |
| 5     | AM-170FPM-EH05 | Ratchet lid             | 11    | AM-170FPM-EH11 | Set screw       |
| 6     | AM-170FPM-EH06 | BOLT                    |       |                |                 |
|       |                |                         |       |                |                 |

|       | Camshaft and Valve rocker arm - J |                      |       |                |                               |  |  |  |  |  |
|-------|-----------------------------------|----------------------|-------|----------------|-------------------------------|--|--|--|--|--|
| SL NO | PART NO                           | DESCRIPTION          | SL NO | PART NO        | DESCRIPTION                   |  |  |  |  |  |
| 1     | AM-170FPM-EJ01                    | Camshaft(iron)       | 9     | AM-170FPM-EJ09 | Valve spring                  |  |  |  |  |  |
| 2     | AM-170FPM-EJ02                    | Push rod             | 10    | AM-170FPM-EJ10 | Retainer intake valve spring  |  |  |  |  |  |
| 3     | AM-170FPM-EJ03                    | Valve rocker arm     | 11    | AM-170FPM-EJ11 | Retainer exhaust valve spring |  |  |  |  |  |
| 4     | AM-170FPM-EJ04                    | Valve lifter         | 12    | AM-170FPM-EJ12 | Retainer valve rotator        |  |  |  |  |  |
| 5     | AM-170FPM-EJ05                    | Rocker arm pivot     | 13    | AM-170FPM-EJ13 | Plate push rod guide plate    |  |  |  |  |  |
| 6     | AM-170FPM-EJ06                    | Weight return spring | 14    | AM-170FPM-EJ14 | Pivet bolt                    |  |  |  |  |  |
| 7     | AM-170FPM-EJ07                    | Intake valve         | 15    | AM-170FPM-EJ15 | Pivct adjusting nut           |  |  |  |  |  |
| 8     | AM-170FPM-EJ08                    | Exhaust valve        | 16    | AM-170FPM-EJ16 | Valve Rocker arm assy         |  |  |  |  |  |

### **10. Flywheel assembly - K**

| SL NO | PART NO        | DESCRIPTION    | SL NO | PART NO | DESCRIPTION |
|-------|----------------|----------------|-------|---------|-------------|
| 1     | AM-170FPM-EK01 | Cooling fan    |       |         |             |
| 2     | AM-170FPM-EK02 | Starter pulley |       |         |             |
| 3     | AM-170FPM-EK03 | Nut            |       |         |             |
| 4     | AM-170FPM-EK04 | Flywheel       |       |         |             |
|       |                |                |       |         |             |

|       | 11. Air Guid assembly - L |                |       |         |             |  |  |  |  |  |
|-------|---------------------------|----------------|-------|---------|-------------|--|--|--|--|--|
| SL NO | PART NO                   | DESCRIPTION    | SL NO | PART NO | DESCRIPTION |  |  |  |  |  |
| 1     | AM-170FPM-EL01            | Wind scooper   |       |         |             |  |  |  |  |  |
| 2     | AM-170FPM-EL02            | Flywheel cover |       |         |             |  |  |  |  |  |
| 3     | AM-170FPM-EL03            | Valve clamp    |       |         |             |  |  |  |  |  |
| 4     | AM-170FPM-EL04            | Air shield     |       |         |             |  |  |  |  |  |
| 5     | AM-170FPM-EL05            | ON/OFF Switch  |       |         |             |  |  |  |  |  |
| 6     | AM-170FPM-EL06            | BOLT           |       |         |             |  |  |  |  |  |
| 7     | AM-170FPM-EL07            | BOLT           |       |         |             |  |  |  |  |  |

#### 12. Fuel Tank - M

| SL NO | PART NO        | DESCRIPTION             | SL NO | PART NO        | DESCRIPTION |
|-------|----------------|-------------------------|-------|----------------|-------------|
| 1     | AM-170FPM-EM01 | Fuel tank               | 7     | AM-170FPM-EM07 | BOLT        |
| 2     | AM-170FPM-EM02 | Fuel tank cover         | 8     | AM-170FPM-EM08 | "O"ring     |
| 3     | AM-170FPM-EM03 | Fuel filler cap packing | 9     | AM-170FPM-EM09 | Tube        |
| 4     | AM-170FPM-EM04 | Fuel cock assy          | 10    | AM-170FPM-EM10 | Tube clip   |
| 5     | AM-170FPM-EM05 | Nut                     |       |                |             |
| 6     | AM-170FPM-EM06 | Fuel filter             |       |                |             |

#### 13. Muffler - 13

| SL NO | PART NO        | DESCRIPTION          | SL NO | PART NO | DESCRIPTION |
|-------|----------------|----------------------|-------|---------|-------------|
| 1     | AM-170FPM-EN01 | Muffler              |       |         |             |
| 2     | AM-170FPM-EN02 | Gasket, exhaust pipe |       |         |             |
| 3     | AM-170FPM-EN03 | Insulator(silencer)  |       |         |             |
| 4     | AM-170FPM-EN04 | Extingtuisher, spark |       |         |             |
| 5     | AM-170FPM-EN05 | Bolt                 |       |         |             |
| 6     | AM-170FPM-EN06 | Nut                  |       |         |             |
|       |                |                      |       |         |             |

#### 14. Crank case assembly - P

| SL NO | PART NO        | DESCRIPTION            | SL NO | PART NO        | DESCRIPTION                  |
|-------|----------------|------------------------|-------|----------------|------------------------------|
| 1     | AM-170FPM-EP01 | Oil alert              | 10    | AM-170FPM-EP10 | Bolt <sup>®</sup> Drain plug |
| 2     | AM-170FPM-EP02 | Crankcase              | 11    | AM-170FPM-EP11 | Washer                       |
| 3     | AM-170FPM-EP03 | Governor gear shaft    | 12    | AM-170FPM-EP12 | Washer                       |
| 4     | AM-170FPM-EP04 | Governor slide bushing | 13    | AM-170FPM-EP13 | Split pin                    |
| 5     | AM-170FPM-EP05 | Governor slider        | 14    | AM-170FPM-EP14 | Radial ball bearing          |
| 6     | AM-170FPM-EP06 | Governor gear set      | 15    | AM-170FPM-EP15 | Oil seal                     |
| 7     | AM-170FPM-EP07 | Slider pin             | 16    | AM-170FPM-EP16 | Washer                       |
| 8     | AM-170FPM-EP08 | Governor clip          | 17    | AM-170FPM-EP17 | Bolt                         |
| 9     | AM-170FPM-EP09 | Regulating sway bar    | 18    | AM-170FPM-EP18 | Nut                          |