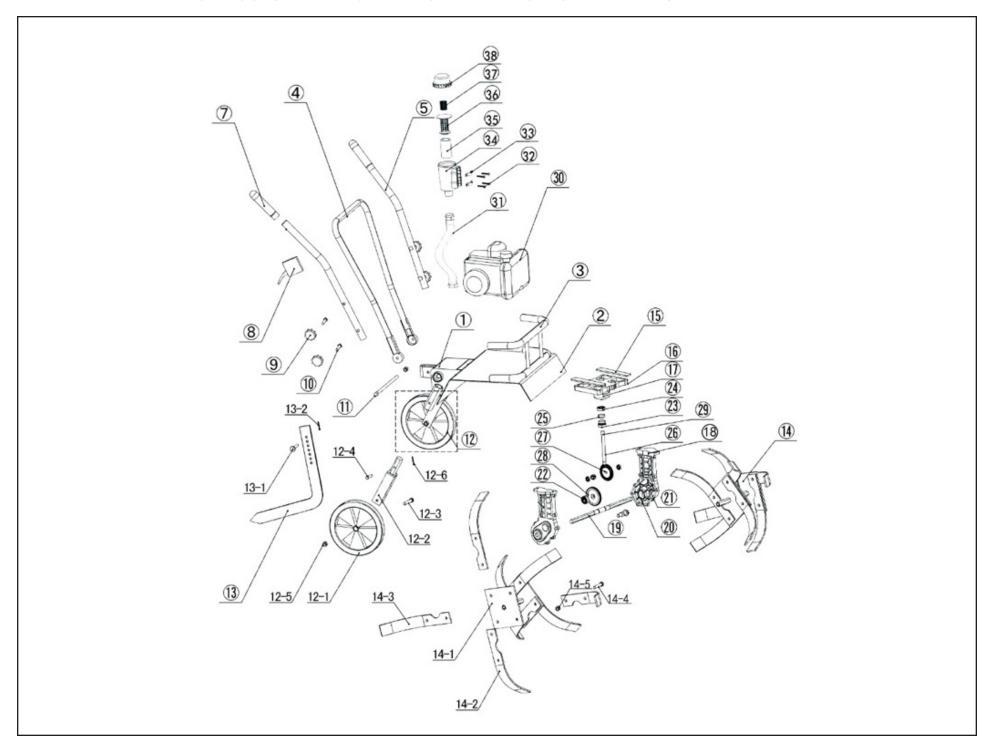

### TRANSMISSION DIAGRAM & PART LIST OF MINI POWER WEEDER

# TRANSMISSION DIAGRAM & PART LIST OF MINI POWER WEEDER

| SL NO. | PART NO.          | DESCRIPTION          | SL NO. | PART NO.          | DESCRIPTION          |
|--------|-------------------|----------------------|--------|-------------------|----------------------|
| 1      | APW-MPG-NEO-T01   | Rack Assy            | 13     | APW-MPG-NEO-T13   | Drag Strut           |
| 2      | APW-MPG-NEO-T02   | Mudguard             | 13.1   | APW-MPG-NEO-T13.1 | Catch Pin            |
| 3      | APW-MPG-NEO-T03   | Protection Bracket   | 13.2   | APW-MPG-NEO-T13.2 | R Shaped Pin         |
| 4      | APW-MPG-NEO-T04   | Middle handle        | 14     | APW-MPG-NEO-T14   | Cutter Assy          |
| 5      | APW-MPG-NEO-T05   | Handle               | 14.1   | APW-MPG-NEO-T14.1 | Cutter bracket       |
| 6      | APW-MPG-NEO-T06   | NA                   | 14.2   | APW-MPG-NEO-T14.2 | Blade                |
| 7      | APW-MPG-NEO-T07   | Rubber handle sleeve | 14.3   | APW-MPG-NEO-T14.3 | Blade                |
| 8      | APW-MPG-NEO-T08   | Accelator Switch     | 14.4   | APW-MPG-NEO-T14.4 | Screw                |
| 9      | APW-MPG-NEO-T09   | Plastic Nut          | 14.5   | APW-MPG-NEO-T14.5 | Cap nut              |
| 10     | APW-MPG-NEO-T10   | Flat Head Screw      | 15     | APW-MPG-NEO-T15   | Rubber Cyshion       |
| 11     | APW-MPG-NEO-T11   | Long Screw           | 16     | APW-MPG-NEO-T16   | Aluminium Connector  |
| 12     | APW-MPG-NEO-T12   | Rear Wheel Unit      | 17     | APW-MPG-NEO-T17   | Clutch Drum          |
| 12.1   | APW-MPG-NEO-T12.1 | Wheel                | 18     | APW-MPG-NEO-T18   | Gear box Casing      |
| 12.2   | APW-MPG-NEO-T12.2 | Wheel Bracket        | 19     | APW-MPG-NEO-T19   | Cutter Shaft         |
| 12.3   | APW-MPG-NEO-T12.3 | Screw                | 20     | APW-MPG-NEO-T20   | Body Oil Seal        |
| 12.4   | APW-MPG-NEO-T12.4 | Catch Pin            | 21     | APW-MPG-NEO-T21   | Body Bearung         |
| 12.5   | APW-MPG-NEO-T12.5 | Cap nut              | 22     | APW-MPG-NEO-T22   | Cutter shaft bearing |

### TRANSMISSION DIAGRAM & PART LIST OF MINI POWER WEEDER

| SL NO. | PART NO.        | DESCRIPTION      | SL NO. | PART NO.        | DESCRIPTION            |
|--------|-----------------|------------------|--------|-----------------|------------------------|
| 23     | APW-MPG-NEO-T23 | Bearing          | 32     | APW-MPG-NEO-T32 | Bolt                   |
| 24     | APW-MPG-NEO-T24 | Bearing          | 33     | APW-MPG-NEO-T33 | Fixed Bracket          |
| 25     | APW-MPG-NEO-T25 | Oil seal         | 34     | APW-MPG-NEO-T34 | Filter Housing         |
| 26     | APW-MPG-NEO-T26 | Worm             | 35     | APW-MPG-NEO-T35 | Sponge Filter Element  |
| 27     | APW-MPG-NEO-T27 | sector gear      | 36     | APW-MPG-NEO-T36 | Filter Housing Bracket |
| 28     | APW-MPG-NEO-T28 | Secondary Gear   | 37     | APW-MPG-NEO-T37 | Spring                 |
| 29     | APW-MPG-NEO-T29 | Outer Clamp Ring | 38     | APW-MPG-NEO-T38 | Filter Housing         |
| 30     | APW-MPG-NEO-T30 | Gasoline Engine  |        |                 |                        |
| 31     | APW-MPG-NEO-T31 | Filter Tube      |        |                 |                        |
|        |                 |                  |        |                 |                        |