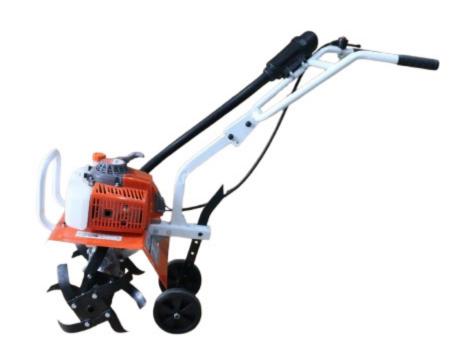

# AGRIMATE MINI POWER WEEDER APW-63-MPG-NEO

# **TECHNICAL SPECIFICATIONS**

| MODEL         | APW-63-MPG-NEO      |
|---------------|---------------------|
| ENGINE        | SINGLE CYLINDER -2S |
| DISPLACEMENT  | 63CC                |
| POWER         | ЗНР                 |
| WEEDING WDITH | 43cm                |
| WEEDING DEPTH | 20-25CM             |