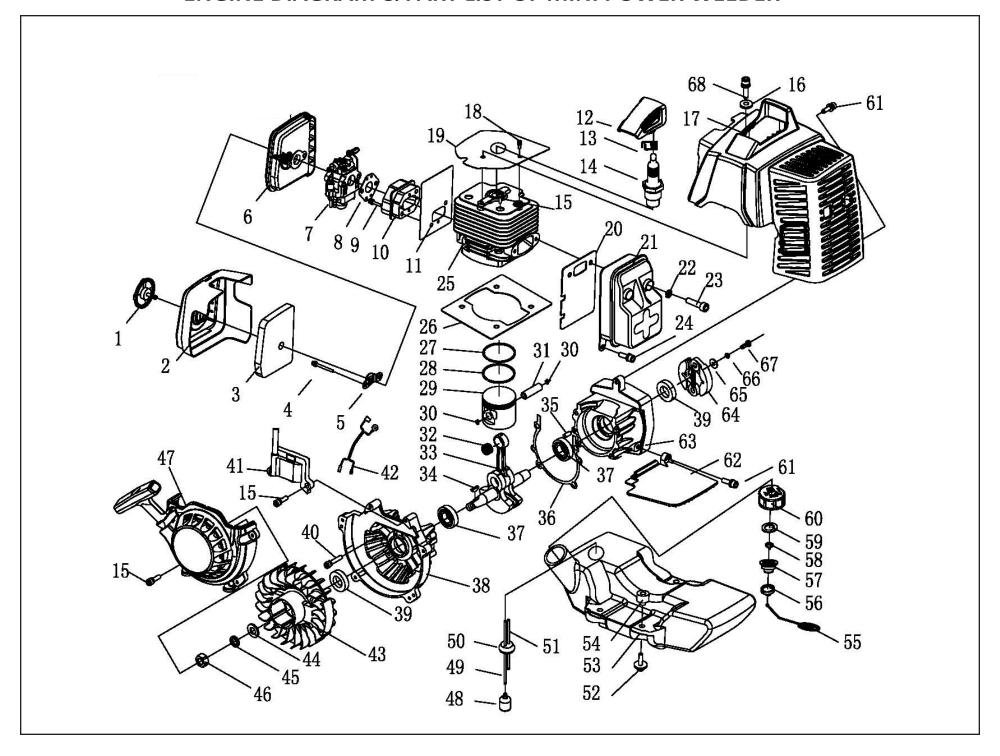

#### **ENGINE DIAGRAM & PART LIST OF MINI POWER WEEDER**

# **ENGINE DIAGRAM & PART LIST OF MINI POWER WEEDER**

| SL NO | PART NO     | DESCRIPTION           | SL NO | PART NO     | DESCRIPTION       |
|-------|-------------|-----------------------|-------|-------------|-------------------|
| 1     | APW-MPG-E01 | SCREW                 | 17    | APW-MPG-E17 | GUIDE COVER ASS'Y |
| 2     | APW-MPG-E02 | CLEANER OUTSIDE COVER | 18    | APW-MPG-E18 | SCREW             |
| 3     | APW-MPG-E03 | FILTER NET            | 19    | APW-MPG-E19 | CLAPBOARD         |
| 4     | APW-MPG-E04 | SCREW                 | 20    | APW-MPG-E20 | GASKET            |
| 5     | APW-MPG-E05 | BAFFLE                | 21    | APW-MPG-E21 | MUFFLER           |
| 6     | APW-MPG-E06 | CLEANER INSIDE COVER  | 22    | APW-MPG-E22 | WASHER            |
| 7     | APW-MPG-E07 | CARBURETOR            | 23    | APW-MPG-E23 | SCREW             |
| 8     | APW-MPG-E08 | GASKET                | 24    | APW-MPG-E24 | SCREW             |
| 9     | APW-MPG-E09 | SCREW                 | 25    | APW-MPG-E25 | CYLINDER          |
| 10    | APW-MPG-E10 | ADMITTING PIPE        | 26    | APW-MPG-E26 | GASKET            |
| 11    | APW-MPG-E11 | GASKET                | 27    | APW-MPG-E27 | PISTON RING       |
| 12    | APW-MPG-E12 | САР                   | 28    | APW-MPG-E28 | PISTON RING       |
| 13    | APW-MPG-E13 | SPRING                | 29    | APW-MPG-E29 | PISTON            |
| 14    | APW-MPG-E14 | PLUG                  | 30    | APW-MPG-E30 | RING              |
| 15    | APW-MPG-E15 | SCREW                 | 31    | APW-MPG-E31 | PISTON PIN        |
| 16    | APW-MPG-E16 | GASKET                | 32    | APW-MPG-E32 | BEARING           |

# **ENGINE DIAGRAM & PART LIST OF MINI POWER WEEDER**

| SL NO | PART NO     | DESCRIPTION       | SL NO | PART NO     | DESCRIPTION   |
|-------|-------------|-------------------|-------|-------------|---------------|
|       |             |                   |       |             |               |
| 33    | APW-MPG-E33 | CRANK SHAFT ASS'Y | 52    | APW-MPG-E52 | SCREW         |
| 34    | APW-MPG-E34 | KEY               | 53    | APW-MPG-E53 | FUEL TANK     |
| 35    | APW-MPG-E35 | PIN               | 54    | APW-MPG-E54 | GASKET        |
| 36    | APW-MPG-E36 | GASKET            | 55    | APW-MPG-E55 | CHAIN         |
| 37    | APW-MPG-E37 | BEARING           | 56    | APW-MPG-E56 | COVER         |
| 38    | APW-MPG-E38 | CRANK CASE        | 57    | APW-MPG-E57 | INSIDE COVER  |
| 39    | APW-MPG-E39 | SEAL              | 58    | APW-MPG-E58 | INLET         |
| 40    | APW-MPG-E40 | SCREW             | 59    | APW-MPG-E59 | GASKET        |
| 41    | APW-MPG-E41 | COIL              | 60    | APW-MPG-E60 | FUEL TANK LID |
| 42    | APW-MPG-E42 | CORD COMP.        | 61    | APW-MPG-E61 | SCREW         |
| 43    | APW-MPG-E43 | FLY WHEEL         | 62    | APW-MPG-E62 | CLAPBOARD     |
| 44    | APW-MPG-E44 | WASHER            | 63    | APW-MPG-E63 | CRANK CASE    |
| 45    | APW-MPG-E45 | WASHER            | 64    | APW-MPG-E64 | CLUTCH        |
| 46    | APW-MPG-E46 | NUT               | 65    | APW-MPG-E65 | WASHER        |
| 47    | APW-MPG-E47 | STARTER           | 66    | APW-MPG-E66 | WASHER        |
| 48    | APW-MPG-E48 | FILTER            | 67    | APW-MPG-E67 | BOLT          |
| 49    | APW-MPG-E49 | FUEL PIPE         | 68    | APW-MPG-E68 | SCREW         |
| 50    | APW-MPG-E50 | PLUG              | 69    | APW-MPG-E69 | BOLT          |
| 51    | APW-MPG-E51 | FUEL PIPE         | 70    | APW-MPG-E70 | SCREW         |