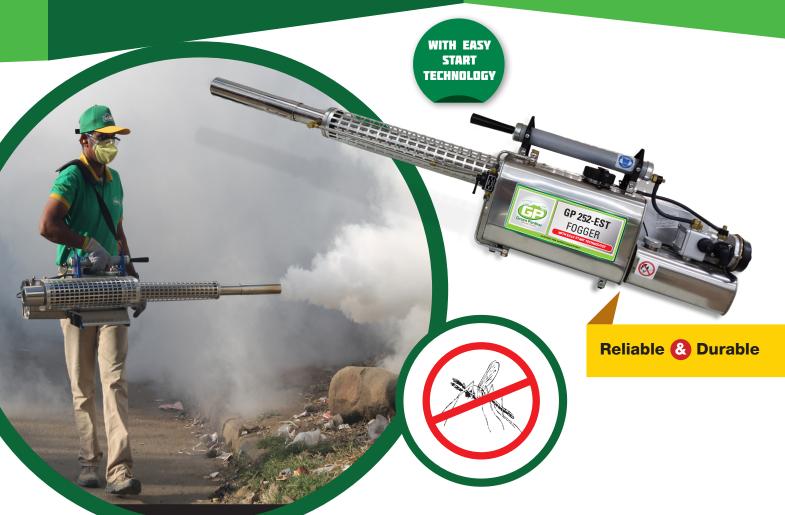

## **GP 252-EST Fogger**

- 1. Its working performance is very reliable, you could spray at any angle, the engine will not flame out
- 2. High-work, Efficiency, Economical, the penetration and clinging of fog is well

| N<br>O                  | Туре                       | Thermal Aerosol Fog  |
|-------------------------|----------------------------|----------------------|
| TECHNICAL SPECIFICATION | Gasoline Tank Capacity S.S | 1.5L                 |
|                         | Solution Tank Capacity S.S | 6L                   |
|                         | Flow Rate                  | 0-42L/H              |
|                         | Pressure in Solution Tank  | 0.25Bar              |
|                         | Pressure in Gasoline Tank  | 0.06Bar              |
|                         | Solution Tank Material     | Stainless Steel 304L |
|                         | Starting Method            | Manual Pumping       |
|                         | Fuel Consumption           | 1.5 - 2.0 L/H        |
|                         | Net Weight                 | 8.5kg                |