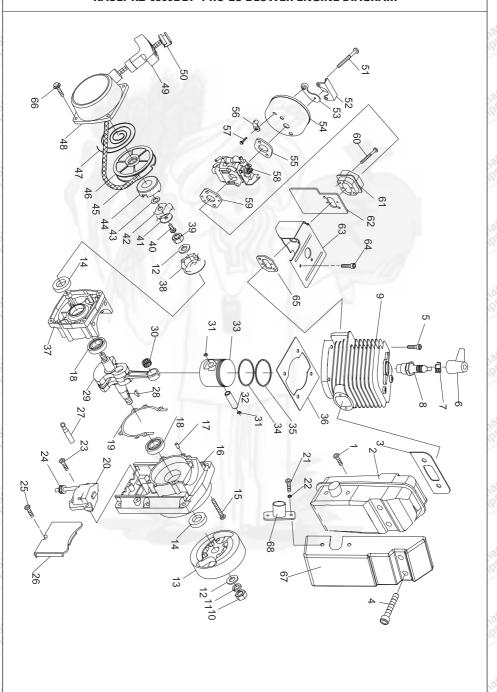

## KASEI-KZ-6300BBP-PRO-2S BLOWER ENGINE DIAGRAM

# KASEI-KZ-6300BBP-PRO-2S BLOWER ENGINE SPARE PARTS LIST

| No        | PART NO.                | PART DESCRIPTION |  |
|-----------|-------------------------|------------------|--|
| 36        | KZ-6300BBP-EN-36        | GASKET           |  |
| 37        | KZ-6300BBP-EN-37        | BACK CRANK CASE  |  |
| 38        | KZ-6300BBP-EN-38        | RATCHET          |  |
| 39-<br>50 | KZ-6300BBP-<br>EN-39-50 | STARTER          |  |
| 39        | KZ-6300BBP-EN-39        | NUT              |  |
| 40        | KZ-6300BBP-EN-40        | SCREW            |  |
| 41        | KZ-6300BBP-EN-41        | WASHER           |  |
| 42        | KZ-6300BBP-EN-42        | GUIDE SLICE      |  |
| 43        | KZ-6300BBP-EN-43        | WASHER 8         |  |
| 44        | KZ-6300BBP-EN-44        | START WHEEL      |  |
| 45        | KZ-6300BBP-EN-45        | ROPE             |  |
| 46        | KZ-6300BBP-EN-46        | PULLEY           |  |
| 47        | KZ-6300BBP-EN-47        | SPRING           |  |
| 48        | KZ-6300BBP-EN-48        | CASE             |  |
| 49        | KZ-6300BBP-EN-49        | HANDLE           |  |
| 50        | KZ-6300BBP-EN-50        | PACK             |  |
| 51        | KZ-6300BBP-EN-51        | BOLT             |  |
| 52        | KZ-6300BBP-EN-52        | BAFFLE           |  |
| 53        | KZ-6300BBP-EN-53        | CHOKER           |  |
| 54        | KZ-6300BBP-EN-54        | COVER            |  |
| 55        | KZ-6300BBP-EN-55        | GASKET           |  |
| 56        | KZ-6300BBP-EN-56        | HANDLE           |  |
| 57        | KZ-6300BBP-EN-57        | SCREW            |  |
| 58        | KZ-6300BBP-EN-58        | CARBURATOR       |  |
| 59        | KZ-6300BBP-EN-59        | GASKET           |  |
| 60        | KZ-6300BBP-EN-60        | BOLT             |  |
| 61        | KZ-6300BBP-EN-61        | PIPE             |  |
| 62        | KZ-6300BBP-EN-62        | GASKET           |  |
| 63        | KZ-6300BBP-EN-63        | GUIDE AIR PLATE  |  |
| 64        | KZ-6300BBP-EN-64        | BOLT             |  |
| 65        | KZ-6300BBP-EN-65        | GASKET           |  |
| 66        | KZ-6300BBP-EN-66        | BOLT             |  |
| 67        | KZ-6300BBP-EN-67        | COVER            |  |
| 68        | KZ-6300BBP-EN-68        | COVER            |  |