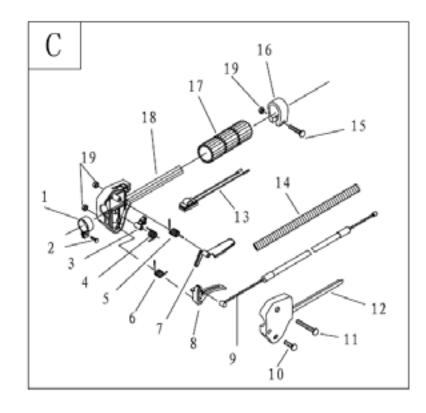

# Level Ass' y -C

| SL NO | PART NO         | DESCRIPTION    |
|-------|-----------------|----------------|
| С     | KZ-2700PPH-TC   | LEVEL ASSY     |
| 1     | KZ-2700PPH-TC01 | Clamp          |
| 2     | KZ-2700PPH-TC02 | Screw          |
| 3     | KZ-2700PPH-TC03 | Tine           |
| 4     | KZ-2700PPH-TC04 | Spring         |
| 6     | KZ-2700PPH-TC05 | Spring         |
| 7     | KZ-2700PPH-TC06 | Safety Lever   |
| 8     | KZ-2700PPH-TC07 | Throttle Lever |
| S     | KZ-2700PPH-TC08 | Cable Comp.    |
| 10    | KZ-2700PPH-TC09 | Screw          |
| 11    | KZ-2700PPH-TC10 | Screw          |
| 12    | KZ-2700PPH-TC11 | Box, Left      |
| 13    | KZ-2700PPH-TC12 | Stop Switch    |
| 14    | KZ-2700PPH-TC13 | Tube           |
| 15    | KZ-2700PPH-TC14 | Screw          |
| 16    | KZ-2700PPH-TC15 | Clamp          |
| 17    | KZ-2700PPH-TC16 | Rubber Cover   |
| 18    | KZ-2700PPH-TC17 | Box Right      |
| 19    | KZ-2700PPH-TC18 | Nut            |