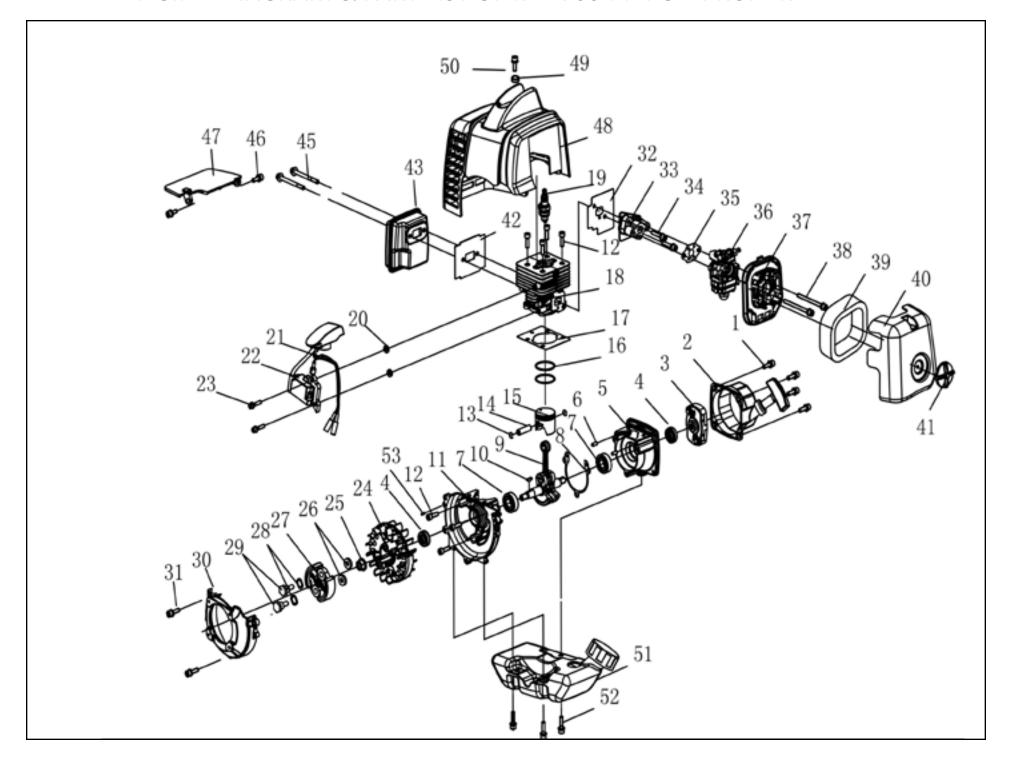

### **ENGINE DIAGRAM & PART LIST OF KZ-2700-PP-POLEPRUNER**

| SL NO | PART NO         | DESCRIPTION       | SL NO | PART NO         | DESCRIPTION      |
|-------|-----------------|-------------------|-------|-----------------|------------------|
| 1     | KZ-2700PPH-EN01 | Screw             | 17    | KZ-2700PPH-EN17 | Gasket cylinder  |
| 2     | KZ-2700PPH-EN02 | Starter           | 18    | KZ-2700PPH-EN18 | Cylinder         |
| 3     | KZ-2700PPH-EN03 | Guide Cover Ass'y | 19    | KZ-2700PPH-EN19 | Spark plug       |
| 4     | KZ-2700PPH-EN04 | Oil seal          | 20    | KZ-2700PPH-EN20 | Spacer Ig coil   |
| 5     | KZ-2700PPH-EN05 | Crank case R      | 21    | KZ-2700PPH-EN21 | Wire lead assy   |
| 6     | KZ-2700PPH-EN06 | Pin               | 22    | KZ-2700PPH-EN22 | IG coil          |
| 7     | KZ-2700PPH-EN07 | Bearing           | 23    | KZ-2700PPH-EN23 | Screw            |
| 8     | KZ-2700PPH-EN08 | Gasket crank case | 24    | KZ-2700PPH-EN24 | Rotor magnet     |
| 9     | KZ-2700PPH-EN09 | Crank shaft assy  | 25    | KZ-2700PPH-EN25 | Nut              |
| 10    | KZ-2700PPH-EN10 | Key               | 26    | KZ-2700PPH-EN26 | Wave washer      |
| 11    | KZ-2700PPH-EN11 | Crank case F      | 27    | KZ-2700PPH-EN27 | Clutch assy      |
| 12    | KZ-2700PPH-EN12 | Screw             | 28    | KZ-2700PPH-EN28 | Washer           |
| 13    | KZ-2700PPH-EN13 | Ring snap         | 29    | KZ-2700PPH-EN29 | Clutch bolt      |
| 14    | KZ-2700PPH-EN14 | Piston pin        | 30    | KZ-2700PPH-EN30 | Fan Cover        |
| 15    | KZ-2700PPH-EN15 | Piston            | 31    | KZ-2700PPH-EN31 | Screw            |
| 16    | KZ-2700PPH-EN16 | Ring piston       | 32    | KZ-2700PPH-EN32 | Gasket insulator |

| SL NO | PART NO         | DESCRIPTION        | SL NO | PART NO         | DESCRIPTION    |
|-------|-----------------|--------------------|-------|-----------------|----------------|
| 33    | KZ-2700PPH-EN33 | Insulator          | 49    | KZ-2700PPH-EN49 | Spacer IG coil |
| 34    | KZ-2700PPH-EN34 | Screw              | 50    | KZ-2700PPH-EN50 | Screw          |
| 35    | KZ-2700PPH-EN35 | Gasket carburetor  | 51    | KZ-2700PPH-EN51 | Fuel tank      |
| 36    | KZ-2700PPH-EN36 | Carburetor         | 52    | KZ-2700PPH-EN52 | Screw          |
| 37    | KZ-2700PPH-EN37 | Cleaner base assy  | 53    | KZ-2700PPH-EN53 | Pin            |
| 38    | KZ-2700PPH-EN38 | Screw              |       |                 |                |
| 39    | KZ-2700PPH-EN39 | Air filter element |       |                 |                |
| 40    | KZ-2700PPH-EN40 | Cover Cleaner      |       |                 |                |
| 41    | KZ-2700PPH-EN41 | Knob cover         |       |                 |                |
| 42    | KZ-2700PPH-EN42 | Gasket muffler     |       |                 |                |
| 43    | KZ-2700PPH-EN43 | Muffler            |       |                 |                |
| 44    | KZ-2700PPH-EN44 | NA                 |       |                 |                |
| 45    | KZ-2700PPH-EN45 | Screw              |       |                 |                |
| 46    | KZ-2700PPH-EN46 | Screw              |       |                 |                |
| 47    | KZ-2700PPH-EN47 | Clapboard          |       |                 |                |
| 48    | KZ-2700PPH-EN48 | Top cover          |       |                 |                |