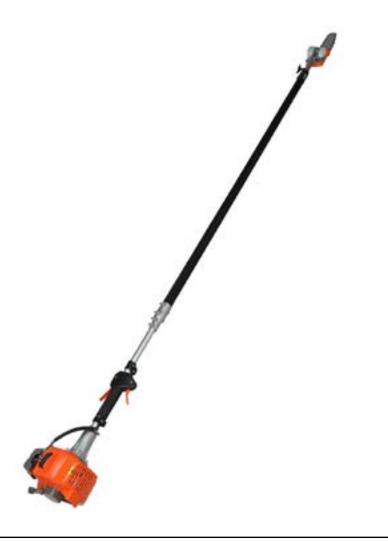

# KASEI POLE PRUNER KZ-2700PPH



# **CUTTER HEAD - A**

| SL NO | PART NO         | DESCRIPTION     | SL NO | PART NO         | DESCRIPTION       |
|-------|-----------------|-----------------|-------|-----------------|-------------------|
| А     | KZ-2700PPH-TA   | CUTTER HEAD     |       |                 |                   |
| 1     | KZ-2700PPH-TA01 | 10" Guide Board | 21    | KZ-2700PPH-TA21 | Worm              |
| 2     | KZ-2700PPH-TA02 | Chain           | 22    | KZ-2700PPH-TA22 | Worn thee1 ass' y |
| 3     | KZ-2700PPH-TA03 | Tank Cap Ass' Y | 23    | KZ-2700PPH-TA23 | Screw             |
| 4     | KZ-2700PPH-TA04 | Bolt            | 24    | KZ-2700PPH-TA24 | Pusher            |
| 5     | KZ-2700PPH-TA05 | Oil Tank        | 25    | KZ-2700PPH-TA25 | Baffle            |
| 6     | KZ-2700PPH-TA06 | Gear Case