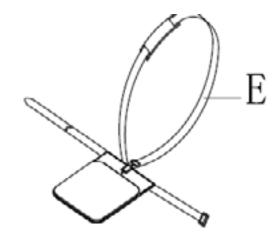

## Harness Assy - E

| E | KZ-2700PPH-TE | Harness Ass' y |
|---|---------------|----------------|
|   |               |                |