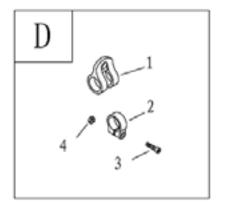

# Holder Ass' y -D

| SL NO | PART NO         | DESCRIPTION   |
|-------|-----------------|---------------|
| D     | KZ-2700PPH-TD   | HOLDER ASSY   |
| 1     | KZ-2700PPH-TD01 | Harness Clamp |
| 2     | KZ-2700PPH-TD02 | Clamp         |
| 3     | KZ-2700PPH-TD03 | Screw         |
| 4     | KZ-2700PPH-TD04 | Nut           |