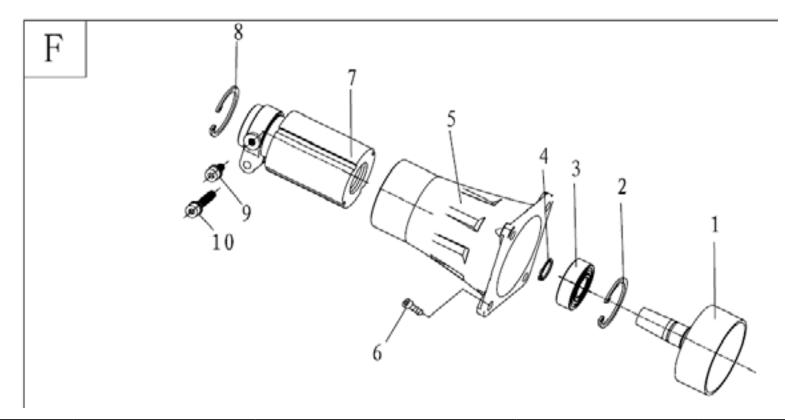

# Clut ch Comp. -F

| SL NO | PART NO         | DESCRIPTION       | SL NO | PART NO         | DESCRIPTION |
|-------|-----------------|-------------------|-------|-----------------|-------------|
| F     | KZ-2700PPH-TF   | CLUTCH COMP.      |       |                 |             |
| 1     | KZ-2700PPH-TF01 | Clutch Drun Coup. | 6     | KZ-2700PPH-TF06 | Bolt        |
| 2     | KZ-2700PPH-TF02 | Stop Ring         | 7     | KZ-2700PPH-TF07 | Linker      |
| 3     | KZ-2700PPH-TF03 | Bearing           | 8     | KZ-2700PPH-TF08 | Stop Ring   |
| 4     | KZ-2700PPH-TF04 | Stop Ring         | 9     | KZ-2700PPH-TF09 | Screw       |
| 5     | KZ-2700PPH-TF05 | Clutch Case       | 10    | KZ-2700PPH-TF10 | Bolt        |