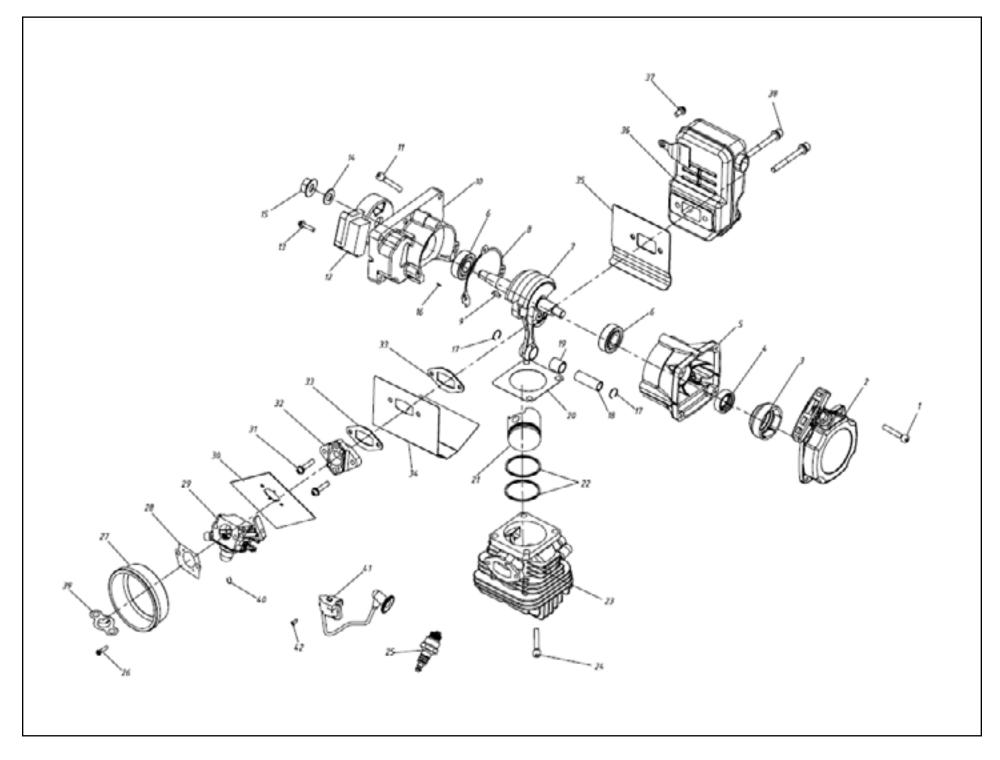

| SL NO | PART NO        | DESCRIPTION      | SL NO | PART NO        | DESCRIPTION |
|-------|----------------|------------------|-------|----------------|-------------|
| 1     | KZ-8300BBP-E01 | Screw            | 17    | KZ-8300BBP-E17 | Snap Ring   |
| 2     | KZ-8300BBP-E02 | Starter Assy     | 18    | KZ-8300BBP-E18 | Piston Pin  |
| 3     | KZ-8300BBP-E03 | Start Reel       | 19    | KZ-8300BBP-E19 | Bearing     |
| 4     | KZ-8300BBP-E04 | Seal             | 20    | KZ-8300BBP-E20 | Gasket      |
| 5     | KZ-8300BBP-E05 | Back Crank Case  | 21    | KZ-8300BBP-E21 | Piston      |
| 6     | KZ-8300BBP-E06 | Bearing          | 22    | KZ-8300BBP-E22 | Piston Ring |
| 7     | KZ-8300BBP-E07 | Crankshaft       | 23    | KZ-8300BBP-E23 | Cylinder    |
| 8     | KZ-8300BBP-E08 | Gasket           | 24    | KZ-8300BBP-E24 | Screw       |
| 9     | KZ-8300BBP-E09 | Key              | 25    | KZ-8300BBP-E25 | Spare Plug  |
| 10    | KZ-8300BBP-E10 | Front Crank Case | 26    | KZ-8300BBP-E26 | Screw       |
| 11    | KZ-8300BBP-E11 | Screw            | 27    | KZ-8300BBP-E27 | Cover       |
| 12    | KZ-8300BBP-E12 | Magneto          | 28    | KZ-8300BBP-E28 | Gasket      |
| 13    | KZ-8300BBP-E13 | Screw            | 29    | KZ-8300BBP-E29 | Carburetor  |
| 14    | KZ-8300BBP-E14 | Washer           | 30    | KZ-8300BBP-E30 | Gasket      |
| 15    | KZ-8300BBP-E15 | Nut              | 31    | KZ-8300BBP-E31 | Screw       |
| 16    | KZ-8300BBP-E16 | Pin              | 32    | KZ-8300BBP-E32 | Insulator   |

| SL NO | PART NO        | DESCRIPTION | SL NO | PART NO | DESCRIPTION |
|-------|----------------|-------------|-------|---------|-------------|
| 33    | KZ-8300BBP-E33 | Gasket      |       |         |             |
| 34    | KZ-8300BBP-E34 | Mantle      |       |         |             |
| 35    | KZ-8300BBP-E35 | Gasket      |       |         |             |
| 36    | KZ-8300BBP-E36 | Muffler     |       |         |             |
| 37    | KZ-8300BBP-E37 | Screw       |       |         |             |
| 38    | KZ-8300BBP-E38 | Screw       |       |         |             |
| 39    | KZ-8300BBP-E39 | Baffle      |       |         |             |
| 40    | KZ-8300BBP-E40 | Ring        |       |         |             |
| 41    | KZ-8300BBP-E41 | Magneto     |       |         |             |
| 42    | KZ-8300BBP-E42 | Screw       |       |         |             |