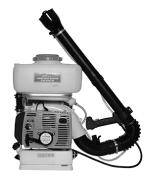

# KASEI BLOWER - BACK PACK KZ-8300BBP-PRO-2S

| SL NO | PART NO        | DESCRIPTION  | SL NO | PART NO        | DESCRIPTION  |
|-------|----------------|--------------|-------|----------------|--------------|
| 1     | KZ-8300BBP-T01 | Screw        | 17    | KZ-8300BBP-T17 | Elbow        |
| 2     | KZ-8300BBP-T02 | Engine Cover | 18    | KZ-8300BBP-T18 | Impeller     |
| 3     | KZ-8300BBP-T03 | Damper       | 19    | KZ-8300BBP-T19 | Washer       |
| 4     | KZ-8300BBP-T04 | Washer       | 20    | KZ-8300BBP-T20 | Washer       |
| 5     | KZ-8300BBP-T05 | Nut          | 21    | KZ-8300BBP-T21 | Screw        |
| 6     | KZ-8300BBP-T06 | Screw        | 22    | KZ-8300BBP-T22 | Support      |
| 7     | KZ-8300BBP-T07 | Bracket      | 23    | KZ-8300BBP-T23 | Volute Cover |
| 8     | KZ-8300BBP-T08 | Screw        | 24    | KZ-8300BBP-T24 | Screw        |
| 9     | KZ-8300BBP-T09 | Screw        | 25    | KZ-8300BBP-T25 | Shield       |
| 10    | KZ-8300BBP-T10 | Bracket      | 26    | KZ-8300BBP-T26 | Screw        |
| 11    | KZ-8300BBP-T11 | Screw        | 27    | KZ-8300BBP-T27 | Damper       |
| 12    | KZ-8300BBP-T12 | Washer       | 28    | KZ-8300BBP-T28 | Frame        |
| 13    | KZ-8300BBP-T13 | Nut          | 29    | KZ-8300BBP-T29 | Pad          |
| 14    | KZ-8300BBP-T14 | Volute Case  | 30    | KZ-8300BBP-T30 | Cl lp        |
| 15    | KZ-8300BBP-T15 | Nut          | 31    | KZ-8300BBP-T31 | Band Assy    |
| 16    | KZ-8300BBP-T16 | Washer       | 32    | KZ-8300BBP-T32 | Pipe         |

| SL NO | PART NO        | DESCRIPTION    | SL NO | PART NO        | DESCRIPTION    |
|-------|----------------|----------------|-------|----------------|----------------|
| 33    | KZ-8300BBP-T33 | Clip           | 49    | KZ-8300BBP-T49 | Clamp          |
| 34    | KZ-8300BBP-T34 | Out Side Cover | 50    | KZ-8300BBP-T50 | Hose           |
| 35    | KZ-8300BBP-T35 | Bracket        | 51    | KZ-8300BBP-T51 | Clamp          |
| 36    | KZ-8300BBP-T36 | Filter         | 52    | KZ-8300BBP-T52 | Support        |
| 37    | KZ-8300BBP-T37 | Filter         | 53    | KZ-8300BBP-T53 | File Tank Assy |
| 38    | KZ-8300BBP-T38 | Gasket         | 54    | KZ-8300BBP-T54 | Cap Assy       |
| 39    | KZ-8300BBP-T39 | Pin            | 55    | KZ-8300BBP-T55 | Clip           |
| 40    | KZ-8300BBP-T40 | Inside Cover   | 56    | KZ-8300BBP-T56 | Stopper        |
| 41    | KZ-8300BBP-T41 | Pin            | 57    | KZ-8300BBP-T57 | Сар            |
| 42    | KZ-8300BBP-T42 | Screw          | 58    | KZ-8300BBP-T58 | Lid            |
| 43    | KZ-8300BBP-T43 | Nut            | 59    | KZ-8300BBP-T59 | Lid            |
| 44    | KZ-8300BBP-T44 | Bolt           | 60    | KZ-8300BBP-T60 | Holder         |
| 45    | KZ-8300BBP-T45 | Handle         | 61    | KZ-8300BBP-T61 | Vitta          |
| 46    | KZ-8300BBP-T46 | Pipe End       | 62    | KZ-8300BBP-T62 | Fuel Tube      |
| 47    | KZ-8300BBP-T47 | Pipe Straight  | 63    | KZ-8300BBP-T63 | Fuel Tube      |
| 48    | KZ-8300BBP-T48 | Swivel Joint   | 64    | KZ-8300BBP-T64 | F I Lter       |

| SL NO | PART NO        | DESCRIPTION    | SL NO | PART NO        | DESCRIPTION |
|-------|----------------|----------------|-------|----------------|-------------|
| 65    | KZ-8300BBP-T65 | Fuel Tank      | 73    | KZ-8300BBP-T73 | Stop Switch |
| 66    | KZ-8300BBP-T66 | Screw          | 74    | KZ-8300BBP-T74 | Cable       |
| 67    | KZ-8300BBP-T67 | Washer         | 75    | KZ-8300BBP-T75 | Screw       |
| 68    | KZ-8300BBP-T68 | Bracket        | 76    | KZ-8300BBP-T76 | Bracket     |
| 69    | KZ-8300BBP-T69 | Lever Set      | 77    | KZ-8300BBP-T77 | Washer      |
| 70    | KZ-8300BBP-T70 | Screw          | 78    | KZ-8300BBP-T78 | Handle      |
| 71    | KZ-8300BBP-T71 | Tube           | 79    | KZ-8300BBP-T79 | Nut         |
| 72    | KZ-8300BBP-T72 | Lever Throttle | 80    | KZ-8300BBP-T80 | Spring      |

| SL NO | PART NO        | DESCRIPTION      | SL NO | PART NO        | DESCRIPTION |
|-------|----------------|------------------|-------|----------------|-------------|
| 1     | KZ-8300BBP-E01 | Screw            | 17    | KZ-8300BBP-E17 | Snap Ring   |
| 2     | KZ-8300BBP-E02 | Starter Assy     | 18    | KZ-8300BBP-E18 | Piston Pin  |
| 3     | KZ-8300BBP-E03 | Start Reel       | 19    | KZ-8300BBP-E19 | Bearing     |
| 4     | KZ-8300BBP-E04 | Seal             | 20    | KZ-8300BBP-E20 | Gasket      |
| 5     | KZ-8300BBP-E05 | Back Crank Case  | 21    | KZ-8300BBP-E21 | Piston      |
| 6     | KZ-8300BBP-E06 | Bearing          | 22    | KZ-8300BBP-E22 | Piston Ring |
| 7     | KZ-8300BBP-E07 | Crankshaft       | 23    | KZ-8300BBP-E23 | Cylinder    |
| 8     | KZ-8300BBP-E08 | Gasket           | 24    | KZ-8300BBP-E24 | Screw       |
| 9     | KZ-8300BBP-E09 | Key              | 25    | KZ-8300BBP-E25 | Spare Plug  |
| 10    | KZ-8300BBP-E10 | Front Crank Case | 26    | KZ-8300BBP-E26 | Screw       |
| 11    | KZ-8300BBP-E11 | Screw            | 27    | KZ-8300BBP-E27 | Cover       |
| 12    | KZ-8300BBP-E12 | Magneto          | 28    | KZ-8300BBP-E28 | Gasket      |
| 13    | KZ-8300BBP-E13 | Screw            | 29    | KZ-8300BBP-E29 | Carburetor  |
| 14    | KZ-8300BBP-E14 | Washer           | 30    | KZ-8300BBP-E30 | Gasket      |
| 15    | KZ-8300BBP-E15 | Nut              | 31    | KZ-8300BBP-E31 | Screw       |
| 16    | KZ-8300BBP-E16 | Pin              | 32    | KZ-8300BBP-E32 | Insulator   |

| SL NO | PART NO        | DESCRIPTION | SL NO | PART NO | DESCRIPTION |
|-------|----------------|-------------|-------|---------|-------------|
| 33    | KZ-8300BBP-E33 | Gasket      |       |         |             |
| 34    | KZ-8300BBP-E34 | Mantle      |       |         |             |
| 35    | KZ-8300BBP-E35 | Gasket      |       |         |             |
| 36    | KZ-8300BBP-E36 | Muffler     |       |         |             |
| 37    | KZ-8300BBP-E37 | Screw       |       |         |             |
| 38    | KZ-8300BBP-E38 | Screw       |       |         |             |
| 39    | KZ-8300BBP-E39 | Baffle      |       |         |             |
| 40    | KZ-8300BBP-E40 | Ring        |       |         |             |
| 41    | KZ-8300BBP-E41 | Magneto     |       |         |             |
| 42    | KZ-8300BBP-E42 | Screw       |       |         |             |