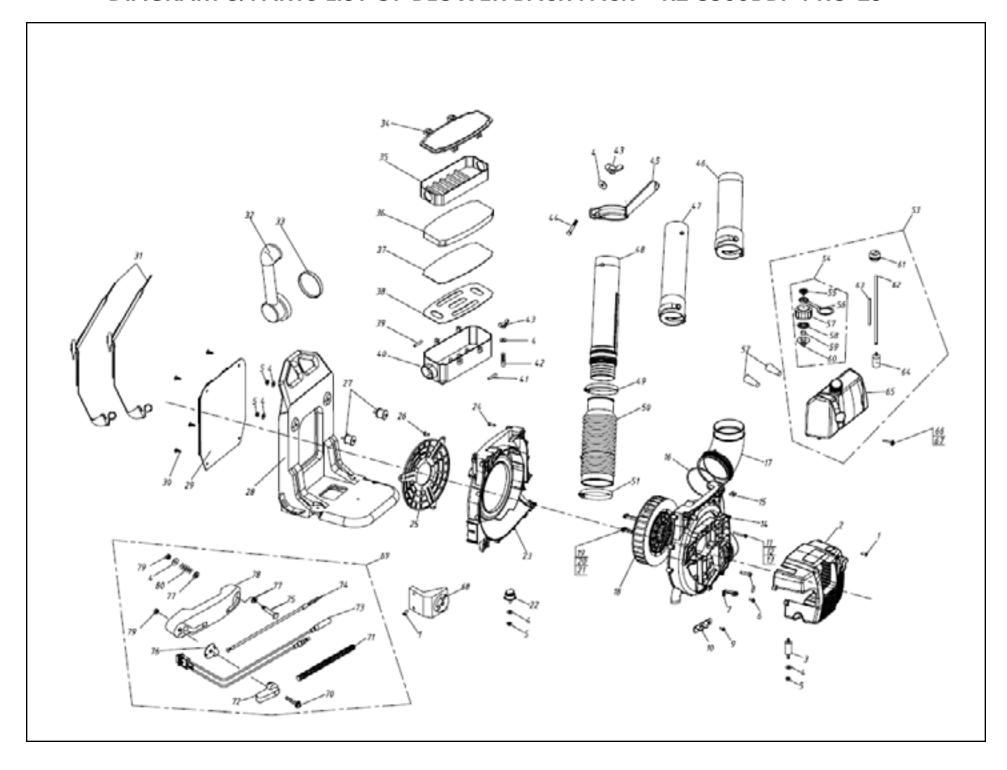

# KASEI BLOWER - BACK PACK KZ-8300BBP-PRO-2S

| SL NO | PART NO        | DESCRIPTION  | SL NO | PART NO        | DESCRIPTION  |
|-------|----------------|--------------|-------|----------------|--------------|
| 1     | KZ-8300BBP-T01 | Screw        | 17    | KZ-8300BBP-T17 | Elbow        |
| 2     | KZ-8300BBP-T02 | Engine Cover | 18    | KZ-8300BBP-T18 | Impeller     |
| 3     | KZ-8300BBP-T03 | Damper       | 19    | KZ-8300BBP-T19 | Washer       |
| 4     | KZ-8300BBP-T04 | Washer       | 20    | KZ-8300BBP-T20 | Washer       |
| 5     | KZ-8300BBP-T05 | Nut          | 21    | KZ-8300BBP-T21 | Screw        |
| 6     | KZ-8300BBP-T06 | Screw        | 22    | KZ-8300BBP-T22 | Support      |
| 7     | KZ-8300BBP-T07 | Bracket      | 23    | KZ-8300BBP-T23 | Volute Cover |
| 8     | KZ-8300BBP-T08 | Screw        | 24    | KZ-8300BBP-T24 | Screw        |
| 9     | KZ-8300BBP-T09 | Screw        | 25    | KZ-8300BBP-T25 | Shield       |
| 10    | KZ-8300BBP-T10 | Bracket      | 26    | KZ-8300BBP-T26 | Screw        |
| 11    | KZ-8300BBP-T11 | Screw        | 27    | KZ-8300BBP-T27 | Damper       |
| 12    | KZ-8300BBP-T12 | Washer       | 28    | KZ-8300BBP-T28 | Frame        |
| 13    | KZ-8300BBP-T13 | Nut          | 29    | KZ-8300BBP-T29 | Pad          |
| 14    | KZ-8300BBP-T14 | Volute Case  | 30    | KZ-8300BBP-T30 | Cl lp        |
| 15    | KZ-8300BBP-T15 | Nut          | 31    | KZ-8300BBP-T31 | Band Assy    |
| 16    | KZ-8300BBP-T16 | Washer       | 32    | KZ-8300BBP-T32 | Pipe         |

| SL NO | PART NO        | DESCRIPTION    | SL NO | PART NO        | DESCRIPTION    |
|-------|----------------|----------------|-------|----------------|----------------|
| 33    | KZ-8300BBP-T33 | Clip           | 49    | KZ-8300BBP-T49 | Clamp          |
| 34    | KZ-8300BBP-T34 | Out Side Cover | 50    | KZ-8300BBP-T50 | Hose           |
| 35    | KZ-8300BBP-T35 | Bracket        | 51    | KZ-8300BBP-T51 | Clamp          |
| 36    | KZ-8300BBP-T36 | Filter         | 52    | KZ-8300BBP-T52 | Support        |
| 37    | KZ-8300BBP-T37 | Filter         | 53    | KZ-8300BBP-T53 | File Tank Assy |
| 38    | KZ-8300BBP-T38 | Gasket         | 54    | KZ-8300BBP-T54 | Cap Assy       |
| 39    | KZ-8300BBP-T39 | Pin            | 55    | KZ-8300BBP-T55 | Clip           |
| 40    | KZ-8300BBP-T40 | Inside Cover   | 56    | KZ-8300BBP-T56 | Stopper        |
| 41    | KZ-8300BBP-T41 | Pin            | 57    | KZ-8300BBP-T57 | Сар            |
| 42    | KZ-8300BBP-T42 | Screw          | 58    | KZ-8300BBP-T58 | Lid            |
| 43    | KZ-8300BBP-T43 | Nut            | 59    | KZ-8300BBP-T59 | Lid            |
| 44    | KZ-8300BBP-T44 | Bolt           | 60    | KZ-8300BBP-T60 | Holder         |
| 45    | KZ-8300BBP-T45 | Handle         | 61    | KZ-8300BBP-T61 | Vitta          |
| 46    | KZ-8300BBP-T46 | Pipe End       | 62    | KZ-8300BBP-T62 | Fuel Tube      |
| 47    | KZ-8300BBP-T47 | Pipe Straight  | 63    | KZ-8300BBP-T63 | Fuel Tube      |
| 48    | KZ-8300BBP-T48 | Swivel Joint   | 64    | KZ-8300BBP-T64 | F I Lter       |

| SL NO | PART NO        | DESCRIPTION    | SL NO | PART NO        | DESCRIPTION |
|-------|----------------|----------------|-------|----------------|-------------|
| 65    | KZ-8300BBP-T65 | Fuel Tank      | 73    | KZ-8300BBP-T73 | Stop Switch |
| 66    | KZ-8300BBP-T66 | Screw          | 74    | KZ-8300BBP-T74 | Cable       |
| 67    | KZ-8300BBP-T67 | Washer         | 75    | KZ-8300BBP-T75 | Screw       |
| 68    | KZ-8300BBP-T68 | Bracket        | 76    | KZ-8300BBP-T76 | Bracket     |
| 69    | KZ-8300BBP-T69 | Lever Set      | 77    | KZ-8300BBP-T77 | Washer      |
| 70    | KZ-8300BBP-T70 | Screw          | 78    | KZ-8300BBP-T78 | Handle      |
| 71    | KZ-8300BBP-T71 | Tube           | 79    | KZ-8300BBP-T79 | Nut         |
| 72    | KZ-8300BBP-T72 | Lever Throttle | 80    | KZ-8300BBP-T80 | Spring      |