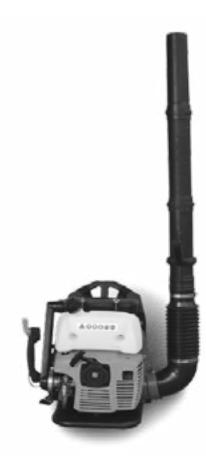

# KASEI BLOWER - BACK PACK KZ-8300BBP-PRO-2S

| SL NO | PART NO        | DESCRIPTION  | SL NO | PART NO        | DESCRIPTION  |
|-------|----------------|--------------|-------|----------------|--------------|
| 1     | KZ-8300BBP-T01 | Screw        | 17    | KZ-8300BBP-T17 | Elbow        |
| 2     | KZ-8300BBP-T02 | Engine Cover | 18    | KZ-8300BBP-T18 | Impeller     |
| 3     | KZ-8300BBP-T03 | Damper       | 19    | KZ-8300BBP-T19 | Washer       |
| 4     | KZ-8300BBP-T04 | Washer       | 20    | KZ-8300BBP-T20 | Washer       |
| 5     | KZ-8300BBP-T05 | Nut          | 21    | KZ-8300BBP-T21 | Screw        |
| 6     | KZ-8300BBP-T06 | Screw        | 22    | KZ-8300BBP-T22 | Support      |
| 7     | KZ-8300BBP-T07 | Bracket      | 23    | KZ-8300BBP-T23 | Volute Cover |
| 8     | KZ-8300BBP-T08 | Screw        | 24    | KZ-8300BBP-T24 | Screw        |
| 9     | KZ-8300BBP-T09 | Screw        | 25    | KZ-8300BBP-T25 | Shield       |
| 10    | KZ-8300BBP-T10 | Bracket      | 26    | KZ-8300BBP-T26 | Screw        |
| 11    | KZ-8300BBP-T11 | Screw        | 27    | KZ-8300BBP-T27 | Damper       |
| 12    | KZ-8300BBP-T12 | Washer       | 28    | KZ-8300BBP-T28 | Frame        |
| 13    | KZ-8300BBP-T13 | Nut          | 29    | KZ-8300BBP-T29 | Pad          |
| 14    | KZ-8300BBP-T14 | Volute Case  | 30    | KZ-8300BBP-T30 | Cl lp        |
| 15    | KZ-8300BBP-T15 | Nut          | 31    | KZ-8300BBP-T31 | Band Assy    |
| 16    | KZ-8300BBP-T16 | Washer       | 32    | KZ-8300BBP-T32 | Pipe         |