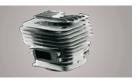

## **CLEAN CUTS.**

Cut, lop and fell, small & large size trunk with ease.







Professional Japanese Walbro Carburetor with Swap Button



Innovative Two stroke Engine - 3.5HP even more powerful and economic



Carter made of light weight and durable Aluminium Alloy



Specially designed effective silencer, significantly reduces noise even at maximum engine RPM



Forged crank shaft Piston with 2 rings (nichel with Silicon Carbide) Coating of the cylinder and Piston walls



Automatic Adjustable Oil Pump (Aluminium)

## **TECHNICAL SPECIFICATIONS**

| Power/Displacement               | 3.5HP-2.6kW/54.5cm <sup>3</sup> |
|----------------------------------|---------------------------------|
| Bar length (nose)                | 20"                             |
| Chain (pitch x gauge)            | 3/8" x .058"                    |
| Oil pump                         | Automatic / Adjustable          |
| Oil/fuel tank capacity