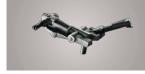

## **CLEAN CUTS.**

Cut, lop and fell, small & large size trunk with ease.







Professional Japanese Walbro Carburetor with Swap Button



Innovative Two stroke Engine - 3.5HP even more powerful and economic



Carter made of light weight and durable Aluminium Alloy



Specially designed effective silencer, significantly reduces noise even at maximum engine RPM



Forged crank shaft Piston with 2 rings (nichel with Silicon Carbide) Coating of the cylinder and Piston walls



Automatic Adjustable Oil Pump (Aluminium)

## **TECHNICAL SPECIFICATIONS**

| Power/Displacement               | 3.5HP-2.6kW/54.5cm <sup>3</sup> |
|----------------------------------|---------------------------------|
| Bar length (nose)                | 20"                             |
| Chain (pitch x gauge)            | 3/8" x .058"                    |
| Oil pump                         | Automatic / Adjustable          |
| Oil/fuel tank capacity           | 0.26 L/0.55 L                   |
| Dry weight without bar and chain | 5.1 Kg                          |



## Ratnagiri Impex Pvt. Ltd.,

Annapurna House, # 1/1G, 7th Cross, New Guddadahalli, Mysore Road, Bangalore - 560 026, INDIA Ph: 080-26985100/1/2. Fax: 080-26751658 Email: info@ratnagiriimpex.com **TOLL FREE: 1800-425-3036