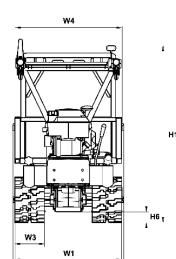

Available with 2 forward and 2 reverse speeds.

Dump angle 45°. Dumper body operated manually using a handy lever

Wide crawler tracks ensure solid grip on any type of terrain.

W2

| L1 | 1.530-1.665 |  |
|----|-------------|--|
| L2 | 925-1.060   |  |
| H1 | 965         |  |
| H2 | 885         |  |
| Н3 | 570         |  |
| H4 | 240         |  |
| H5 | 330         |  |
| Н6 | 65          |  |
| W1 | 590         |  |
| W2 | 603-983     |  |
| W3 | 170         |  |
| W4 | 520-900     |  |
| P1 | 690         |  |
| P2 | 415-550     |  |