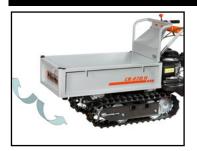

## **TECHNICAL SPECIFICATIONS**

Tight turning radius (700 mm) for ease of access, even where room for manoeuvre is limited, without damaging vegetation close by.

Telescoping flat body optimizes transport operations, even with bulky loads

Available with 2 forward and 2 reverse speeds.

Dump angle 45°. Dumper body operated manually using a handy lever

Wide crawler tracks ensure solid grip on any type of terrain.

W2

| L1 | 1.530-1.665 |  |
|----|-------------|--|
| L2 | 925-1.060   |  |
| H1 | 965         |  |
| H2 | 885         |  |
| Н3 | 570         |  |
| H4 | 240         |  |
| H5 | 330         |  |
| Н6 | 65          |  |
| W1 | 590         |  |
| W2 | 603-983     |  |
| W3 | 170         |  |
| W4 | 520-900     |  |
| P1 | 690         |  |
| P2 | 415-550     |  |