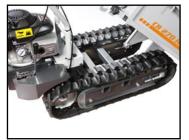

Available with 2 forward and 2 reverse speeds.

Dump angle 45°. Dumper body operated manually using a handy lever

Wide crawler tracks ensure solid grip on any type of terrain.

W2

| L1 | 1.530-1.665 |  |
|----|-------------|--|
| L2 | 925-1.060   |  |
| H1 | 965         |  |
| H2 | 885         |  |
| Н3 | 570         |  |
| H4 | 240         |  |
| H5 | 330         |  |
| Н6 | 65          |  |
| W1 | 590         |  |
| W2 | 603-983     |  |
| W3 | 170         |  |
| W4 | 520-900     |  |
| P1 | 690         |  |
| P2 | 415-550     |  |