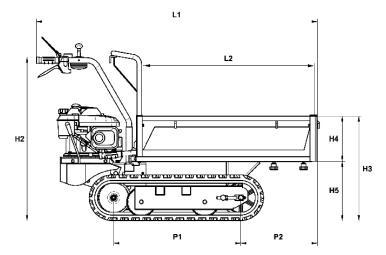

## **TECHNICAL SPECIFICATIONS**

Tight turning radius (700 mm) for ease of access, even where room for manoeuvre is limited, without damaging vegetation close by.

Telescoping flat body optimizes transport operations, even with bulky loads

Available with 2 forward and 2 reverse speeds.

Dump angle 45°. Dumper body operated manually using a handy lever

Wide crawler tracks ensure solid grip on any type of terrain.

W2

| L1 | 1.530-1.665 |  |
|----|-------------|--|
| L2 | 925-1.060   |  |
| H1 | 965         |  |
| H2 | 885         |  |
| Н3 | 570         |  |
| H4 | 240         |  |
| H5 | 330         |  |
| Н6 | 65          |  |
| W1 | 590         |  |
| W2 | 603-983     |  |
| W3 | 170         |  |
| W4 | 520-900     |  |
| P1 | 690         |  |
| P2 | 415-550     |  |