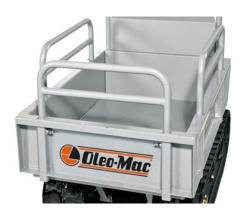

HIGH SIDES KIT CODICE 68710039

|                        | CR 270 H        | CR 270 K          |  |
|------------------------|-----------------|-------------------|--|
| Displacement           | 160 cm³         | 159 cm³           |  |
| Engine make/model      | HONDA GCV 140   | EMAK K 650        |  |
| Load capacity          | 270 Kg          |                   |  |
| Gearbox                | 2 + 2           |                   |  |
| Speed                  | 1ª 1.6 - 2ª 3.6 | 1ªR 1.4 - 2ªR 3.4 |  |
| Lift/dump              | manual          |                   |  |
| Minimum turning radius | 700 mm          |                   |  |
| Dump angle             | 45°             |                   |  |
| Flat body              | telescoping     |                   |  |
| Body length            | 93 – 106 cm     |                   |  |
| Body width             | 52 - 90 cm      |                   |  |
| Overall dimensions     | 153x60x90 cm    |                   |  |
| Weight                 | 140 Kg          |                   |  |