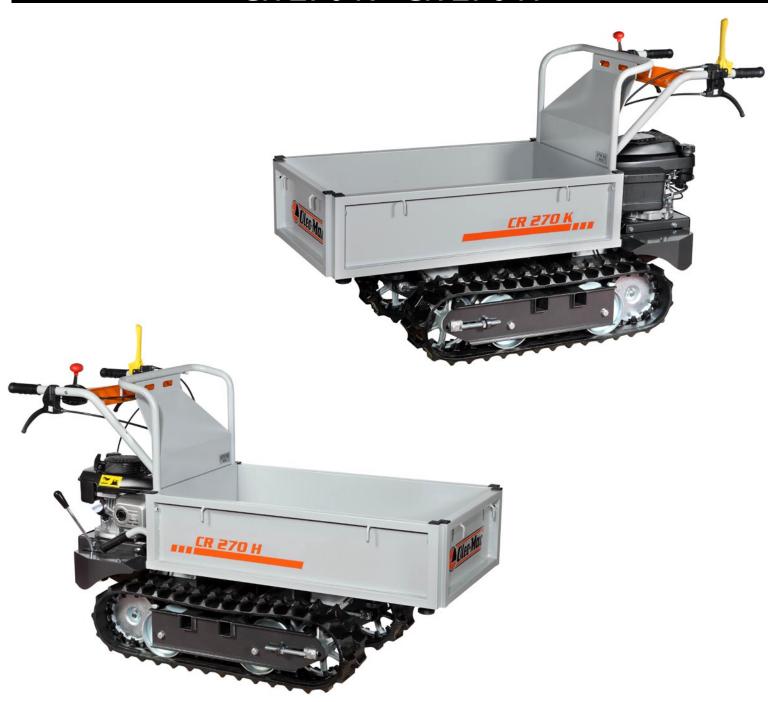

## TRANSPORTERS for home use CR 270 K - CR 270 H

Compact and manageable, these machines are a great help out in fi elds, orchards and woodland for carrying harvested fruit or fi rewood.

Ideal for transporting materials where space is restricted, or on gradients.

## **TECHNICAL SPECIFICATIONS**

Tight turning radius (700 mm) for ease of access, even where room for manoeuvre is limited, without damaging vegetation close by.

Telescoping flat body optimizes transport operations, even with bulky loads

Available with 2 forward and 2 reverse speeds.

Dump angle 45°. Dumper body operated manually using a handy lever

Wide crawler tracks ensure solid grip on any type of terrain.

W2

| L1 | 1.530-1.665 |  |
|----|-------------|--|
| L2 | 925-1.060   |  |
| H1 | 965         |  |
| H2 | 885         |  |
| Н3 | 570         |  |
| H4 | 240         |  |
| H5 | 330         |  |
| Н6 | 65          |  |
| W1 | 590         |  |
| W2 | 603-983     |  |
| W3 | 170         |  |
| W4 | 520-900     |  |
| P1 | 690         |  |
| P2 | 415-550     |  |

HIGH SIDES KIT CODICE 68710039

|                        | CR 270 H        | CR 270 K          |  |
|------------------------|-----------------|-------------------|--|
| Displacement           | 160 cm³         | 159 cm³           |  |
| Engine make/model      | HONDA GCV 140   | EMAK K 650        |  |
| Load capacity          | 270 Kg          |                   |  |
| Gearbox                | 2 + 2           |                   |  |
| Speed                  | 1ª 1.6 - 2ª 3.6 | 1ªR 1.4 - 2ªR 3.4 |  |
| Lift/dump              | manual          |                   |  |
| Minimum turning radius | 700 mm          |                   |  |
| Dump angle             | 45°             |                   |  |
| Flat body              | telescoping     |                   |  |
| Body length            | 93 – 106 cm     |                   |  |
| Body width             | 52 - 90 cm      |                   |  |
| Overall dimensions     | 153x60x90 cm    |                   |  |
| Weight                 | 140 Kg          |                   |  |